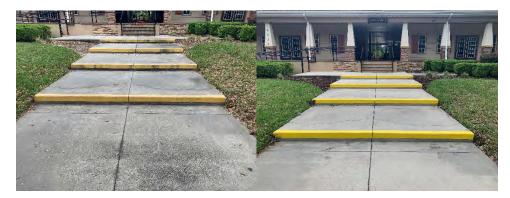

### **Updates**

- Ribbed sidewalk areas painted
- Pressure washing has started and will continue to all required areas
- Bulletin board straightened and fixed
- Mulch has been straightened and leveled in the playground.
- PAKS cleaned and refreshed with new hardware
- All signage straightened and cleaned
- Replacement of table plexiglass started