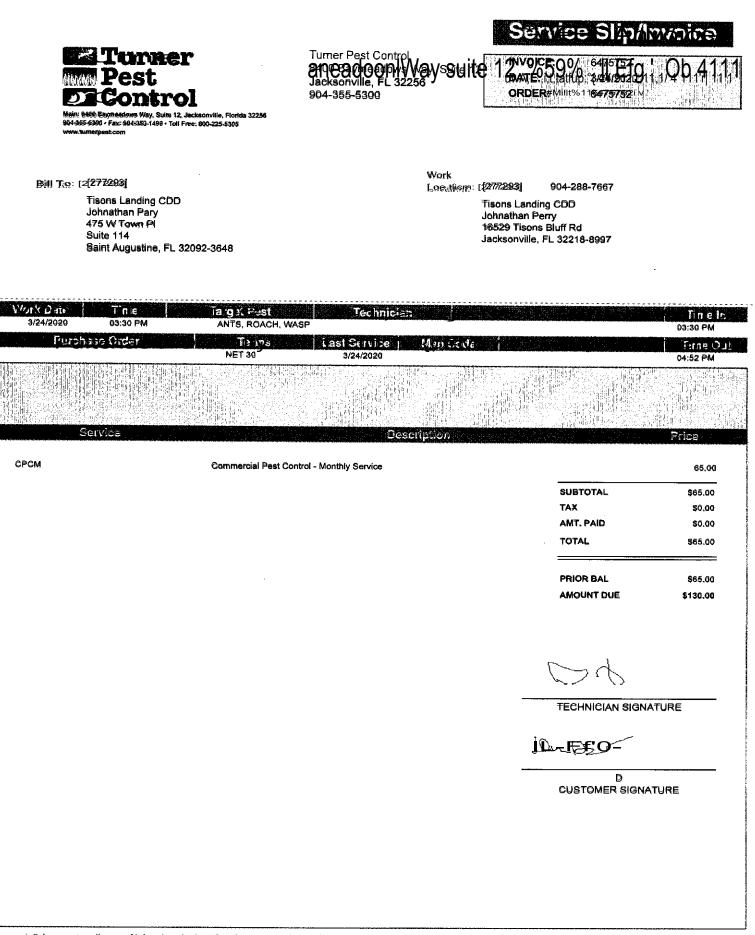

#### Pest Control

Any unanticipated pest control expense to the District.

| <u>Vendor</u>       | Monthly | Annually |
|---------------------|---------|----------|
| Turner Pest Control | \$65.00 | \$780    |