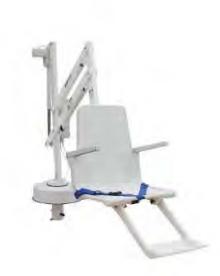

#### B. ADA Chairlift

Mr. Perry gave an overview of the proposals provided in the agenda package and recommended the permanent chairlift for a total of \$9,727.54.

On MOTION by Mr. Kirsch seconded by Ms. Timmons with all in favor the proposal from Crown for a permanent chairlift at a total of \$9,727.54 was approved.

### ADA Lift – Board Action Required

The existing proposal, that was approved, has since been forfeited by Crown Pools. They stated the area for installation is not conducive to a permanent lift due to the drainage and soil. There are two options for alternatives; purchase a mobile unit and anchor it or find an alternative vendor. I have been in contact with more vendors but have received no response yet.