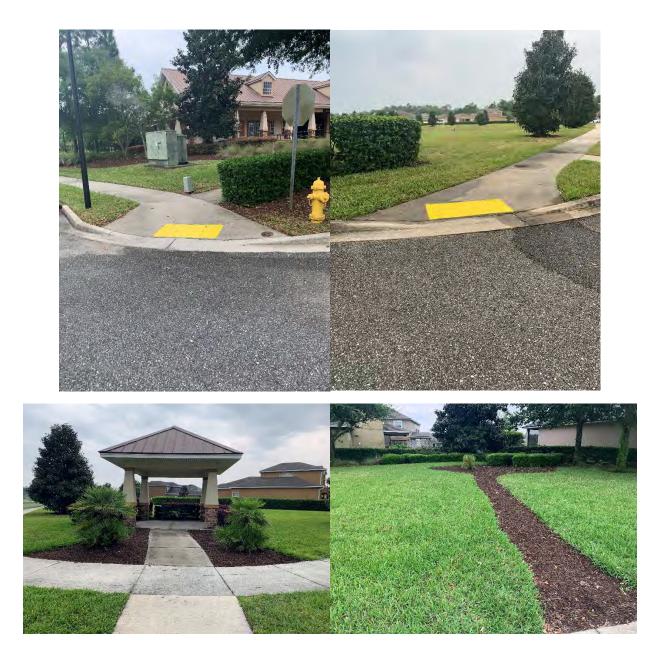

### Mulch around Community - No Board Action Required

The mulch around the community has been placed. First Coast Mulch did and amazing job ensuring the main areas received extra attention and ensured that they used our order to place in all applicable areas.

### **Updates**

- Ribbed sidewalk areas painted
- Pressure washing has started and will continue to all required areas
- Bulletin board straightened and fixed
- Mulch has been straightened and leveled in the playground.
- PAKS cleaned and refreshed with new hardware
- All signage straightened and cleaned
- Replacement of table plexiglass started