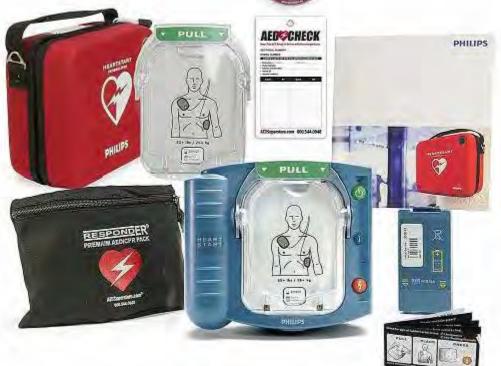

The seventh order of business is consideration of proposals for access control system. Copies of the proposals are enclosed for your review and approval.

The eighth order of business is consideration of quotes for AED equipment. Copies of the quotes are enclosed for your review and approval.