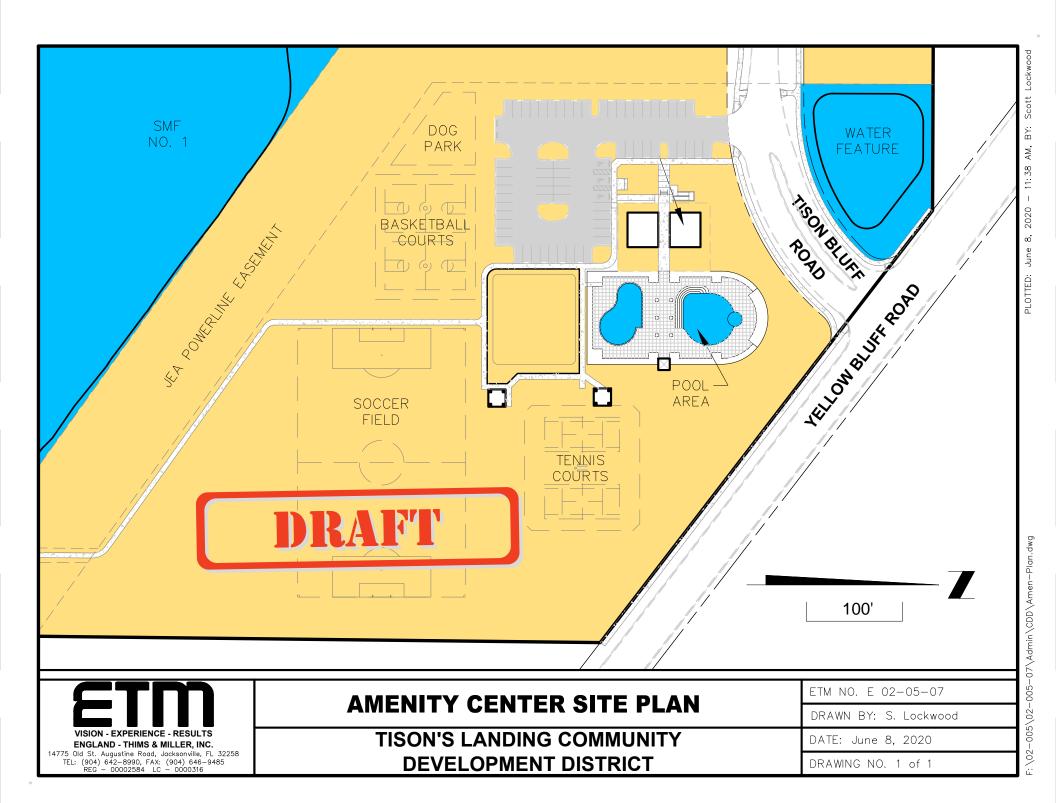

### H. AMENITY CENTER AND RECREATIONAL FACILITIES:

The District owned facilities include recreational improvements, which include an Amenity Center with associated parking areas, a fitness room with workout equipment, indoor eating and meeting areas, a fire place with a shaded seating area, restroom facilities, an adult pool, a spray ground with kid's pool area, tennis courts, fenced play scape area, detailed landscaping, a soccer field, basketball courts, small dog park and other recreational areas (refer to photos included in this report). Based on limited field review (6-2-20), generally these improvements appeared to be well maintained and in good condition. However, it appears that there are signs of cracking in various places throughout the Amenity facilities. These cracks appear to be signs of fatigue, that is probably caused by aging. There were some cracks in the sidewalk to the entrance of the Amenity Center. Also, in the meeting area by the restroom there are cracks in the sidewalk. These cracks, over time, are likely to get bigger and may pose a tripping hazard. The CDD board should have maintenance staff pay close attention and repair by grinding or other means any cracks that pose a tripping hazard as soon as possible. Moreover, there were cracks that are developing in the basketball courts and the tennis courts. It should be noted that there were some cracks at the tennis courts that were raised. The raised cracks should be repaired as soon as possible, and it should be investigated to see if there is an underlying cause, such as a root or some other issue. Another issue is that there is some minor ponding of water in the tennis courts (probably due to minor settling). This will probably need to be addressed if standing water does not dissipate within 24 hours after a storm event. One other issue is that there are light poles with missing bottom covers. These covers are used to cover exposed bolts. These covers should be replaced as soon as possible, or some other method should be used to cover the exposed bolts. Finally, there were minor signs of cracking in the parking lot. All of these cracks appeared to be related to the age of the facility. Overtime some of these items will need to be repaired or replaced. As may be required. The CDD board, should prepared accordingly to ensure the smooth operation of all of these facilities. At the time of our site visit (6-2-2020) there was a temporary dumpster in the parking area blocking some spaces. It is our understanding that this dumpster was used for some maintenance work on the Amenity Center. We recommend removal of the dumpster as soon as practical. Obviously, the items mentioned above should be addressed as soon as possible. Based on limited field review, we recommend ongoing maintenance and repairs as may be required throughout the year. Moreover, staff should pay careful attention to the cracks that pose a tripping hazard so that they can be repaired quickly.