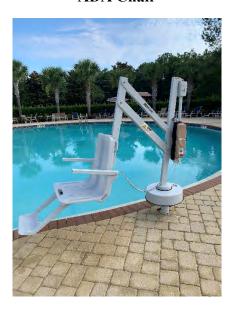

### H. AMENITY CENTER AND RECREATIONAL FACILITIES:

The District owned facilities include recreational improvements, which include an Amenity Center with associated parking areas, a fitness room with workout equipment, indoor eating and meeting areas, a fire place with a shaded seating area, restroom facilities, an adult pool, a spray ground with kid's pool area, tennis courts, fenced play scape area, detailed landscaping, a soccer field, basketball courts, small dog park and other recreational areas (refer to photos included in this report). Based on limited field review (6-2-20), generally these improvements appeared to be well maintained and in good condition. However, it appears that there are signs of cracking in various places throughout the Amenity facilities. These cracks appear to be signs of fatigue, that is probably caused by aging. There were some cracks in the sidewalk to the entrance of the Amenity Center. Also, in the meeting area by the restroom there are cracks in the sidewalk. These cracks, over time, are likely to get bigger and may pose a tripping hazard. The CDD board should have maintenance staff pay close attention and repair by grinding or other means any cracks that pose a tripping hazard as soon as possible. Moreover, there were cracks that are developing in the basketball courts and the tennis courts. It should be noted that there were some cracks at the tennis courts that were raised. The raised cracks should be repaired as soon as possible, and it should be investigated to see if there is an underlying cause, such as a root or some other issue. Another issue is that there is some minor ponding of water in the tennis courts (probably due to minor settling). This will probably need to be addressed if standing water does not dissipate within 24 hours after a storm event. One other issue is that there are light poles with missing bottom covers. These covers are used to cover exposed bolts. These covers should be replaced as soon as possible, or some other method should be used to cover the exposed bolts. Finally, there were minor signs of cracking in the parking lot. All of these cracks appeared to be related to the age of the facility. Overtime some of these items will need to be repaired or replaced. As may be required. The CDD board, should prepared accordingly to ensure the smooth operation of all of these facilities. At the time of our site visit (6-2-2020) there was a temporary dumpster in the parking area blocking some spaces. It is our understanding that this dumpster was used for some maintenance work on the Amenity Center. We recommend removal of the dumpster as soon as practical. Obviously, the items mentioned above should be addressed as soon as possible. Based on limited field review, we recommend ongoing maintenance and repairs as may be required throughout the year. Moreover, staff should pay careful attention to the cracks that pose a tripping hazard so that they can be repaired quickly.