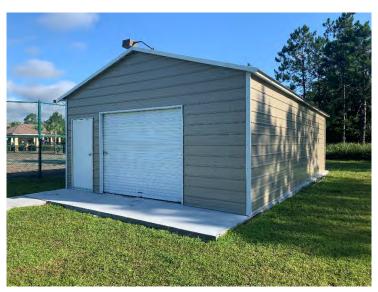

On MOTION by Ms. Timmons seconded Mr. Plourde with all in favor an amount not to exceed \$500 for purchase of LED light bulbs and rental of a lift was approved.

The third proposal Mr. Perry presented was for an ADA pool chair lift at a cost of \$5,599.83. Mr. Perry informed the Board a proposal from Crown Pools was previously approved for installation of a chair lift, however Crown Pools has rescinded their proposal due to the foundation and drainage in the area of installation. All Weather was asked to provide a

5

proposal to install a footer at a cost of \$930 and CDD staff will purchase the chair and install in-house.

On MOTION by Ms. Timmons seconded Mr. Kirsch with all in favor an amount not to exceed \$6,600 for purchase of a pool chair lift and installation of a footer was approved.