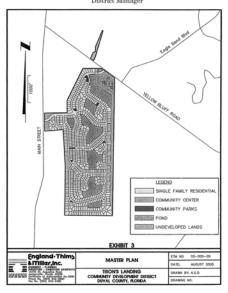

## E. PROJECT BACKGROUND:

The Tison's Landing Community Development District (CDD), or the "District" is located in Duval County, Florida ("County"), east of Main Street (U.S. No. 17) and south of Yellow Bluff Road. The overall project is approximately 215.9 acres+/-. This project includes 680 single family residential units along with an Amenity Center and other recreational facilities. The authorized land uses within the District allow for residential development as well as open space and recreational amenities.

## G. ENTRY MONUMENT AND SIGNAGE:

The District owned facilities include two project entry signs and associated landscaping. One is located at the main entrance at the intersection of Pond Run Lane and Main Street (U.S. No. 17) and the other is located at the other project entrance at the intersection of Tisons Bluff Road and Yellow Bluff Road (refer to photos included in this report). Based on limited field review (6-2-20), these improvements appeared to be generally well maintained, however both signs showed some decay (rotten wood) that needs to be repaired or replaced and then repainted as soon as possible. It is our understanding that maintenance staff is aware of these issues. Therefore, we recommend ongoing maintenance and repairs as may be required throughout the year.

### H. AMENITY CENTER AND RECREATIONAL FACILITIES:

The District owned facilities include recreational improvements, which include an Amenity Center with associated parking areas, a fitness room with workout equipment, indoor eating and meeting areas, a fire place with a shaded seating area, restroom facilities, an adult pool, a spray ground with kid's pool area, tennis courts, fenced play scape area, detailed landscaping, a soccer field, basketball courts, small dog park and other recreational areas (refer to photos included in this report). Based on limited field review (6-2-20), generally these improvements appeared to be well maintained and in good condition. However, it appears that there are signs of cracking in various places throughout the Amenity facilities. These cracks appear to be signs of fatigue, that is probably caused by aging. There were some cracks in the sidewalk to the entrance of the Amenity Center. Also, in the meeting area by the restroom there are cracks in the sidewalk. These cracks, over time, are likely to get bigger and may pose a tripping hazard. The CDD board should have maintenance staff pay close attention and repair by grinding or other means any cracks that pose a tripping hazard as soon as possible. Moreover, there were cracks that are developing in the basketball courts and the tennis courts. It should be noted that there were some cracks at the tennis courts that were raised. The raised cracks should be repaired as soon as possible, and it should be investigated to see if there is an underlying cause, such as a root or some other issue. Another issue is that there is some minor ponding of water in the tennis courts (probably due to minor settling). This will probably need to be addressed if standing water does not dissipate within 24 hours after a storm event. One other issue is that there are light poles with missing bottom covers. These covers are used to cover exposed bolts. These covers should be replaced as soon as possible, or some other method should be used to cover the exposed bolts. Finally, there were minor signs of cracking in the parking lot. All of these cracks appeared to be related to the age of the facility. Overtime some of these items will need to be repaired or replaced. As may be required. The CDD board, should prepared accordingly to ensure the smooth operation of all of these facilities. At the time of our site visit (6-2-2020) there was a temporary dumpster in the parking area blocking some spaces. It is our understanding that this dumpster was used for some maintenance work on the Amenity Center. We recommend removal of the dumpster as soon as practical. Obviously, the items mentioned above should be addressed as soon as possible. Based on limited field review, we recommend ongoing maintenance and repairs as may be required throughout the year. Moreover, staff should pay careful attention to the cracks that pose a tripping hazard so that they can be repaired quickly.