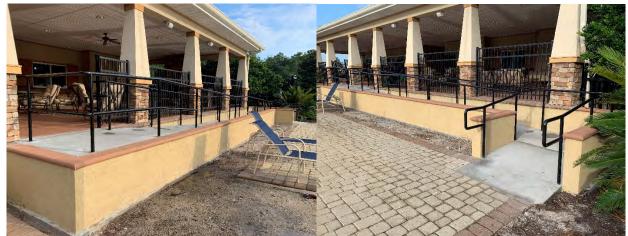

### H. AMENITY CENTER AND RECREATIONAL FACILITIES:

The District owned facilities include recreational improvements, which include an Amenity Center with associated parking areas, a fitness room with workout equipment, indoor eating and meeting areas, a fire place with a shaded seating area, restroom facilities, an adult pool, a spray ground with kid's pool area, tennis courts, fenced play scape area, detailed landscaping, a soccer field, basketball courts, small dog park and other recreational areas (refer to photos included in this report). Based on limited field review (6-2-20), generally these improvements appeared to be well maintained and in good condition. However, it appears that there are signs of cracking in various places throughout the Amenity facilities. These cracks appear to be signs of fatigue, that is probably caused by aging. There were some cracks in the sidewalk to the entrance of the Amenity Center. Also, in the meeting area by the restroom there are cracks in the sidewalk. These cracks, over time, are likely to get bigger and may pose a tripping hazard. The CDD board should have maintenance staff pay close attention and repair by grinding or other means any cracks that pose a tripping hazard as soon as possible. Moreover, there were cracks that are developing in the basketball courts and the tennis courts. It should be noted that there were some cracks at the tennis courts that were raised. The raised cracks should be repaired as soon as possible, and it should be investigated to see if there is an underlying cause, such as a root or some other issue. Another issue is that there is some minor ponding of water in the tennis courts (probably due to minor settling). This will probably need to be addressed if standing water does not dissipate within 24 hours after a storm event. One other issue is that there are light poles with missing bottom covers. These covers are used to cover exposed bolts. These covers should be replaced as soon as possible, or some other method should be used to cover the exposed bolts. Finally, there were minor signs of cracking in the parking lot. All of these cracks appeared to be related to the age of the facility. Overtime some of these items will need to be repaired or replaced. As may be required. The CDD board, should prepared accordingly to ensure the smooth operation of all of these facilities. At the time of our site visit (6-2-2020) there was a temporary dumpster in the parking area blocking some spaces. It is our understanding that this dumpster was used for some maintenance work on the Amenity Center. We recommend removal of the dumpster as soon as practical. Obviously, the items mentioned above should be addressed as soon as possible. Based on limited field review, we recommend ongoing maintenance and repairs as may be required throughout the year. Moreover, staff should pay careful attention to the cracks that pose a tripping hazard so that they can be repaired quickly.