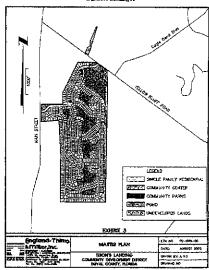

### D. GENERAL INFORMATION:

This Annual Report is prepared in general compliance with Section 9.20 of the Master Trust Indenture for the Tison's Landing Community Development (CDD). Based on limited field review on June 2, 2020, we found that the CDD owned facilities generally appeared to be in good condition and they also appeared to be well maintained. It also appeared that the facilities were open and operational at the time of our field visit, although there were some restrictions due to Covid 19 related issues. There are some issues that are mentioned throughout this report that the CDD Board should review and address as appropriate and there are recommendations that should be reviewed as well. However, it should be noted that this report is based on limited field review (6-2-20 only) and it is not intended to be exhaustive or comprehensive, but only an annual review to of the District owned, and operated facilities to verify if these facilities appeared to be well maintained and are in good condition. A map showing the CDD owned facilities is included with this report.

## E. PROJECT BACKGROUND:

The Tison's Landing Community Development District (CDD), or the "District" is located in Duval County, Florida ("County"), east of Main Street (U.S. No. 17) and south of Yellow Bluff Road. The overall project is approximately 215.9 acres+/-. This project includes 680 single family residential units along with an Amenity Center and other recreational facilities. The authorized land uses within the District allow for residential development as well as open space and recreational amenities.