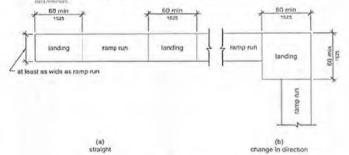

305.35ize.

The clear floor or ground space shall be 30 inches (760 mm) minimum by 48 inches (1220 mm) minimum.

405.6Rise.

The rise for any ramp run shall be 30 inches (760 mm) maximum.

405.7Landings

Ramps shall have londings at the top and the bottom of each ramp run. Londings shall camply with 405 7

Advisory 405.7 Londings. Ramps that do not have level landings at changes in direction can create a compound slope that will not meet the requirements of this code. Circular or curved ramps continuously change direction. Curvilinear ramps with small radia also can create compound cross slopes and cannot, by their nature, meet the requirements for accessible routes. A level landing is needed at the accessible door to permit maneuvering and simultaneously door operation.

405.5 Clear Width.

The clear width of a nation run and where handrals are provided, the thru such between hand will shall be 36 inches 1715.

FIGURE 405.7

A 405-25lope. Rome runs shall have a running shape not steeper than 1-12.

Reference: Add ADA Ramp to Pool

Gentlemen:

Originally, there was a landing at the top and bottom. The client has requested an additional landing for the ADA ramp to the pool. The distance from the top landing to the 2<sup>nd</sup> landing is 12 feet. The distance to the bottom landing is 11.9 feet, both at ¾" per foot drop. All landings are 5 feet long.