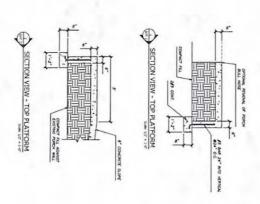

(A) Requisition Number: 15A

(B) Name of Payee: All Weather Contractors

7749 Normandy Blvd., #145-347

Jacksonville, FL 32221

(C) Amount Payable: \$3,172.15

- (D) Purpose for which paid or incurred (refer also to specific contract if amount is due and payable pursuant to a contract involving progress payments, or, state Costs of Issuance, if applicable): ADA Ramp at the Clubhouse Invoice 81564
- (E) Fund or Account and subaccount, if any, from which disbursement to be made:

(A) Requisition Number: 16A

(B) Name of Payee: All Weather Contractors

7749 Normandy Blvd., #145-347

Jacksonville, FL 32221

(C) Amount Payable: \$28,549.32

- (D) Purpose for which paid or incurred (refer also to specific contract if amount is due and payable pursuant to a contract involving progress payments, or, state Costs of Issuance, if applicable): ADA Ramp at the Clubhouse Invoice 81563
- (E) Fund or Account and subaccount, if any, from which disbursement to be made: