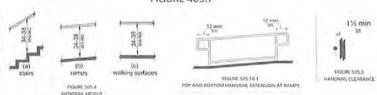

308.2 | Unobstructed

Where a forward reach is unobstructed, the high forward reach shall be 48 inches (1220 mm) maximum and the low forward reach shall be 15 inches (380 mm) minimum above the finish floor or ground.

FIGURE 308.2.1

UNOBSTRUCTED FORWARD REACH

FIGURE 308.2.1 UNOBSTRUCTED FORWARD REACH

A 403.9.2Curb or Barrier.
A curb or barrier shall be provided that prevents the passage of a 4 lach (100 mm) dismeter sphere, where any parties of the sphere is within 4 inches (100 mm) of the tinish floor or ground surface.

FIGURE 405.9.2

CURB ON BARRIER EDGE PROTECTION

FIGURE 308.3.1 UNDESTRUCTED SIDE REACH

FIGURE 405.92 EURB OR BARRIER EDGE PROTECTION

NY Figure. The provision of Chapter 3 and party when required by Chapter 2 or when retrievant by a requirement in this state.

FIGURE 502.2 VEHICLE PARKING SPACES

305.2Floor or Ground Surfaces

Floor or ground surfaces of a clear floor or ground space shall comply with 302. Changes in level are not permitted.

EXCEPTION: Slopes not sleeper than 1:48 shall be permitted.

305.35ize.

The clear floor or ground space shall be 30 inches (760 mm) minimum by 48 inches (1220 mm) minimum.

405.6Rise.

The rise for any ramp run shall be 30 inches (760 mm) maximum.

405.7Landings

Ramps shall have londings at the top and the bottom of each ramp run. Londings shall camply with 405 7