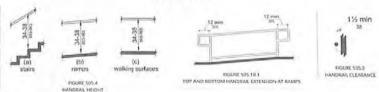

308.2 | Unobstructed

Where a forward reach is unobstructed, the high forward reach shall be 48 inches (1220 mm) maximum and the low forward reach shall be 15 inches (380 mm) minimum above the finish floor or ground.

FIGURE 308.2.1

UNOBSTRUCTED FORWARD REACH

FIGURE 308.2.1 UNOBSTRUCTED FORWARD REACH

A 403.9.2Curb or Barrier.
A curb or barrier shall be provided that prevents the passage of a 4 lach (100 mm) dismeter sphere, where any parties of the sphere is within 4 inches (100 mm) of the tinish floor or ground surface.