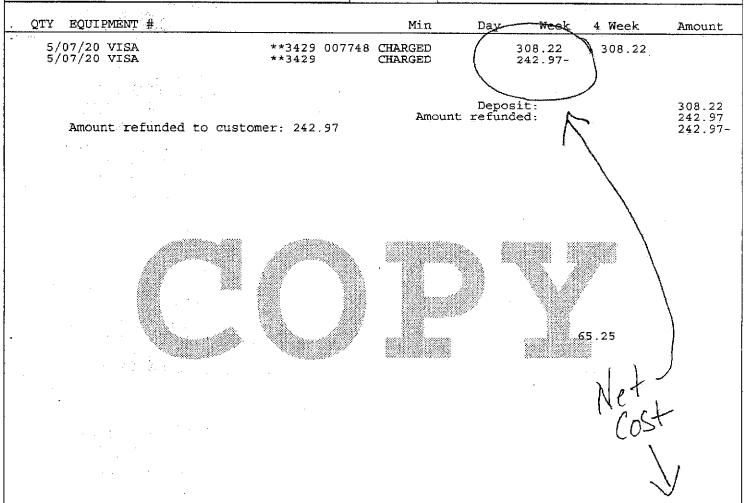

(A) Requisition Number: 15A

(B) Name of Payee: All Weather Contractors

7749 Normandy Blvd., #145-347

Jacksonville, FL 32221

(C) Amount Payable: \$3,172.15

- (D) Purpose for which paid or incurred (refer also to specific contract if amount is due and payable pursuant to a contract involving progress payments, or, state Costs of Issuance, if applicable): ADA Ramp at the Clubhouse Invoice 81564
- (E) Fund or Account and subaccount, if any, from which disbursement to be made:

| Item    | Description:                                                        |       | Amount   |
|---------|---------------------------------------------------------------------|-------|----------|
|         | ADA Ramp at the Clubhouse 10% Retainage                             |       | 3,172.15 |
|         |                                                                     |       |          |
|         |                                                                     |       |          |
|         |                                                                     |       |          |
|         |                                                                     |       |          |
|         |                                                                     |       |          |
|         |                                                                     |       |          |
|         |                                                                     |       |          |
|         |                                                                     |       |          |
|         |                                                                     |       |          |
|         |                                                                     |       |          |
|         |                                                                     |       |          |
|         |                                                                     |       |          |
|         |                                                                     |       |          |
|         |                                                                     |       |          |
|         |                                                                     |       |          |
|         |                                                                     |       |          |
|         |                                                                     |       |          |
|         |                                                                     |       |          |
|         |                                                                     |       |          |
|         |                                                                     |       |          |
| WORK WI | AS INSPECTED AND PERFORMED IN A PROFESSIONAL MANNER.  Retai         | inaga | - 0.00   |
|         | uaranteed to be as specified, and the above work was completed in a | inage | - 0.00   |

| Retainage | - 0.00   |
|-----------|----------|
| Total     | 3,172.15 |

7749 Normandy Blvd #145-347 Jacksonville, Fl. 32221 PH (904) 781-7060 Fax (904) 781-7051 CGC1523954 CMC1250093 CFC1428601 GS21F0141Y