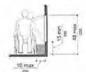

308.2 | Unobstructed

Where a forward reach is unobstructed, the high forward reach shall be 48 inches (1220 mm) maximum and the low forward reach shall be 15 inches (380 mm) minimum above the finish floor or ground.

FIGURE 308.2.1

UNOBSTRUCTED FORWARD REACH

FIGURE 308.2.1 UNOBSTRUCTED FORWARD REACH

A 403.9.2Curb or Barrier.
A curb or barrier shall be provided that prevents the passage of a 4 lach (100 mm) dismeter sphere, where any parties of the sphere is within 4 inches (100 mm) of the tinish floor or ground surface.