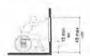

308.2 | Unobstructed

Where a forward reach is unobstructed, the high forward reach shall be 48 inches (1220 mm) maximum and the low forward reach shall be 15 inches (380 mm) minimum above the finish floor or ground.

FIGURE 308.2.1

UNOBSTRUCTED FORWARD REACH

FIGURE 308.2.1 UNOBSTRUCTED FORWARD REACH

A 403.9.2Curb or Barrier.
A curb or barrier shall be provided that prevents the passage of a 4 lach (100 mm) dismeter sphere, where any parties of the sphere is within 4 inches (100 mm) of the tinish floor or ground surface.