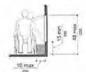

308.2 | Unobstructed

Where a forward reach is unobstructed, the high forward reach shall be 48 inches (1220 mm) maximum and the low forward reach shall be 15 inches (380 mm) minimum above the finish floor or ground.