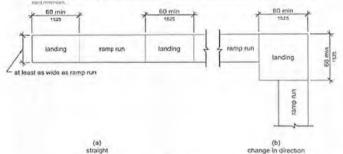

305.35ize.

The clear floor or ground space shall be 30 inches (760 mm) minimum by 48 inches (1220 mm) minimum.

405.6Rise.

The rise for any ramp run shall be 30 inches (760 mm) maximum.

405.7Landings

Ramps shall have londings at the top and the bottom of each ramp run. Londings shall camply with 405 7

Advisory 405.7 Londings. Ramps that do not have level landings at changes in direction can create a compound slope that will not meet the requirements of this code. Circular or curved ramps continuously change direction. Curvilinear ramps with small radia also can create compound cross slopes and cannot, by their nature, meet the requirements for accessible routes. A level landing is needed at the accessible door to permit maneuvering and simultaneously door operation.

405.5 Clear Width.

The clear width of a nation run and where handrals are provided, the thru such between hand will shall be 36 inches 1715.

FIGURE 405.7

A 405-25lope. Rome runs shall have a running shape not steeper than 1-12.

Reference: Add ADA Ramp to Pool

Gentlemen:

Originally, there was a landing at the top and bottom. The client has requested an additional landing for the ADA ramp to the pool. The distance from the top landing to the 2<sup>nd</sup> landing is 12 feet. The distance to the bottom landing is 11.9 feet, both at ¾" per foot drop. All landings are 5 feet long.