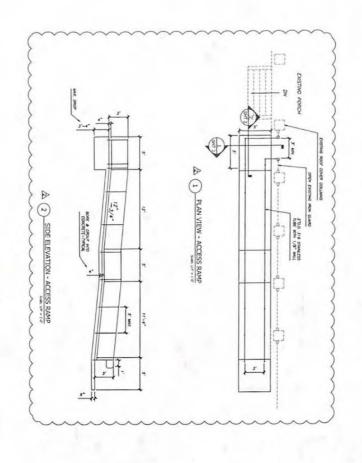

Reference: Add ADA Ramp to Pool

Gentlemen:

Originally, there was a landing at the top and bottom. The client has requested an additional landing for the ADA ramp to the pool. The distance from the top landing to the 2<sup>nd</sup> landing is 12 feet. The distance to the bottom landing is 11.9 feet, both at ¾" per foot drop. All landings are 5 feet long.