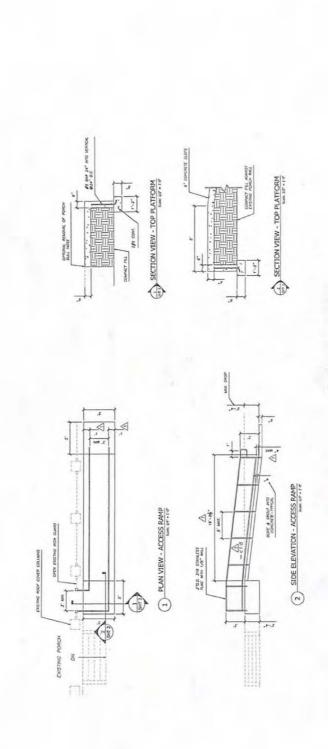

Reference: Add ADA Ramp to Pool

Gentlemen:

Originally, there was a landing at the top and bottom. The client has requested an additional landing for the ADA ramp to the pool. The distance from the top landing to the 2<sup>nd</sup> landing is 12 feet. The distance to the bottom landing is 11.9 feet, both at ¾" per foot drop. All landings are 5 feet long.