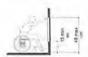

308.2 | Unobstructed

Where a forward reach is unobstructed, the high forward reach shall be 48 inches (1220 mm) maximum and the low forward reach shall be 15 inches (380 mm) minimum above the finish floor or ground.

FIGURE 308.2.1

UNOBSTRUCTED FORWARD REACH

FIGURE 308.2.1 UNOBSTRUCTED FORWARD REACH

A 403.9.2Curb or Barrier.
A curb or barrier shall be provided that prevents the passage of a 4 lach (100 mm) dismeter sphere, where any parties of the sphere is within 4 inches (100 mm) of the tinish floor or ground surface.