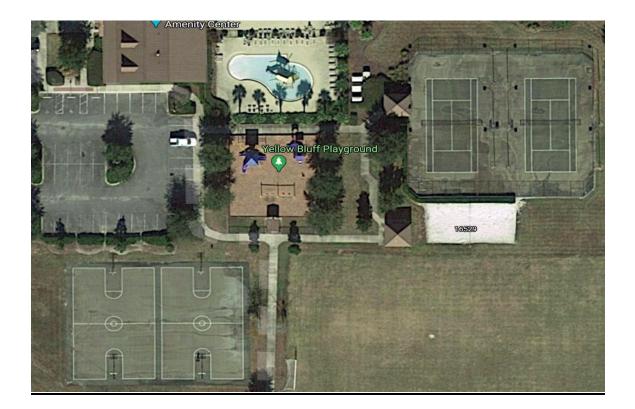

Dear Board Members:

The Tison's Landing Community Development District Board of Supervisors Meeting is scheduled for Thursday, January 7, 2021 at 6:00 p.m. at the Yellow Bluff Amenity Center, 16529 Tisons Bluff Road, Jacksonville, Florida 32218. Following is the advance agenda for the meeting:

#### NOTICE OF MEETINGS TISON'S LANDING COMMUNITY DEVELOPMENT DISTRICT

The Board of Supervisors of the **Tison's Landing Community Development District** will hold their regularly scheduled public meetings for **Fiscal Year 2021** at 6:00 p.m. at the Yellow Bluff Amenity Center, 16529 Tison's Bluff Road, Jacksonville, Florida 32218 as follows: