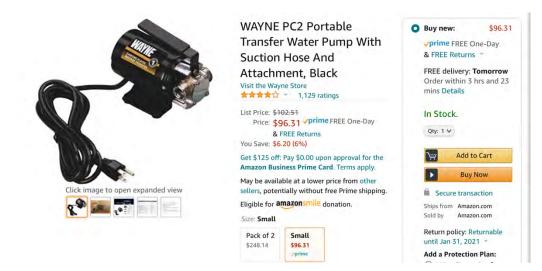

#### \$999.99

Tax shown at checkout 4.3 mi · Limited stock at Saint Johns Today: 8:00 AM - 8:00 PM ✓ Curbside pickup

Tractor Supply Company

Transfer Pump – maximum discharge at 410GPH. Used to transfer water form tank to pressure washer.