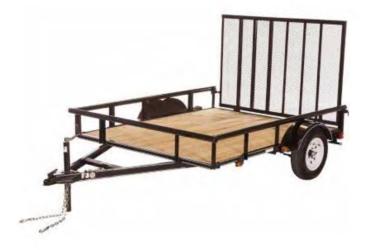

#### Pressure Washing – Board Action Required

The neighborhood is in desperate need of pressure washing in all common areas. The areas that have no spigots or minimal coverage need the facilitation of a mobile pressure washing unit. Three quotes have been obtained as well as the option to build our own unit to store on site. We already have a spare water tank to utilize as well as a small pressure washer. The build would facilitate those existing tools and only require the purchase of a trailer and miscellaneous items, while ensuring minimal future costs are incurred other than general maintenance on the equipment. All estimates and quotes are attached.

## **Pressure Washer Build Price Sheet**

Trailer – 6' x 8' open floor, 1,675lbs capacity

Carry-On Trailer 6 ft. x 8 ft. Open Wood-Floor Utility Trailer

#### \$999.99

Tax shown at checkout 4.3 mi · Limited stock at Saint Johns Today: 8:00 AM - 8:00 PM ✓ Curbside pickup

Tractor Supply Company

Transfer Pump – maximum discharge at 410GPH. Used to transfer water form tank to pressure washer.

Generator – 2000W. Used to power transfer pump.

**v**prime

**v**prime

WEN 56203i Super Quiet 2000-Watt Portable Inverter Generator w/Fuel Shut Off, CARB Compliant, Ultra Lightweight Brand: WEN 950 ratings Amazon's Choice for "2000 watt generator" Was: \$421.90 Price: \$388.89 vprime & FREE Returns You Save: \$33.01 (8%) Get \$125 off: Pay \$263.89 upon approval for the Amazon Business Prime Card. Terms apply. Eligible for amazonsmile donation. Style: 2000 Watts 2000 Watts 2350 Watts \$388.89 \$442.04

## **Total = \$1,485.20**