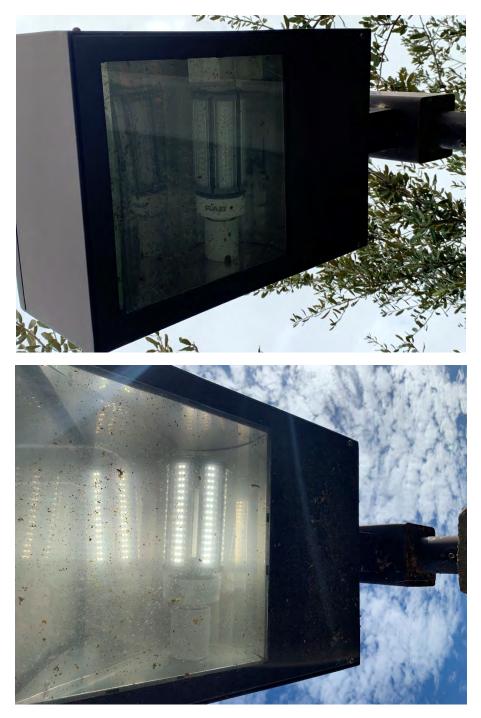

#### Parking Lot Lights - No Board Action Required

All the lights in the parking lot have been replaced with LED lights. The ballasts were removed, and all lights function as they should, providing better visibility and safety.