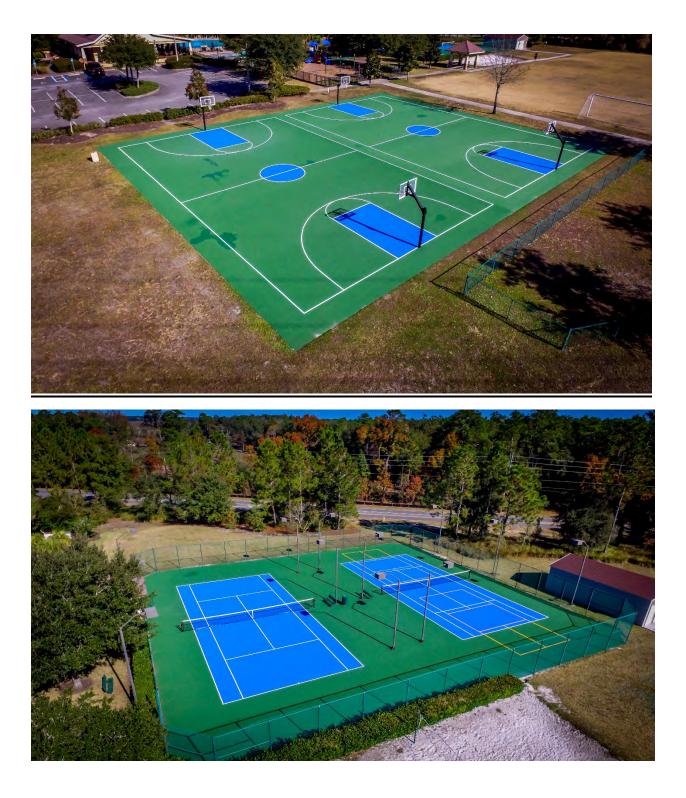

#### **Resurfacing Courts: No Board Action Required**

Both the basketball and tennis courts have been resurfaced. Pickleball lines have been added with the addition of all necessary lines on the basketball courts that where never present. We also added new netting to the courts due to the age of the old ones.