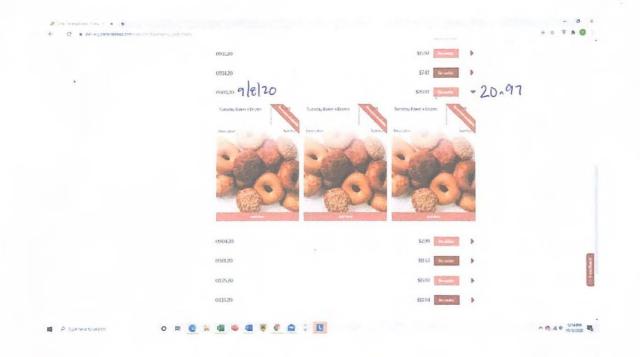

#### Pressure Washing – Board Action Required

The neighborhood is in desperate need of pressure washing in all common areas. The areas that have no spigots or minimal coverage need the facilitation of a mobile pressure washing unit. Three quotes have been obtained as well as the option to build our own unit to store on site. We already have a spare water tank to utilize as well as a small pressure washer. The build would facilitate those existing tools and only require the purchase of a trailer and miscellaneous items, while ensuring minimal future costs are incurred other than general maintenance on the equipment. All estimates and quotes are attached.

## **Pressure Washer Build Price Sheet**

Trailer – 6' x 8' open floor, 1,675lbs capacity

Carry-On Trailer 6 ft. x 8 ft. Open Wood-Floor Utility Trailer

#### \$999.99

Tax shown at checkout 4.3 mi · Limited stock at Saint Johns Today: 8:00 AM - 8:00 PM ✓ Curbside pickup

Tractor Supply Company

Transfer Pump – maximum discharge at 410GPH. Used to transfer water form tank to pressure washer.

Generator – 2000W. Used to power transfer pump.

**v**prime

**v**prime

WEN 56203i Super Quiet 2000-Watt Portable Inverter Generator w/Fuel Shut Off, CARB Compliant, Ultra Lightweight Brand: WEN 950 ratings Amazon's Choice for "2000 watt generator" Was: \$421.90 Price: \$388.89 vprime & FREE Returns You Save: \$33.01 (8%) Get \$125 off: Pay \$263.89 upon approval for the Amazon Business Prime Card. Terms apply. Eligible for amazonsmile donation. Style: 2000 Watts 2000 Watts 2350 Watts \$388.89 \$442.04

## **Total = \$1,485.20**