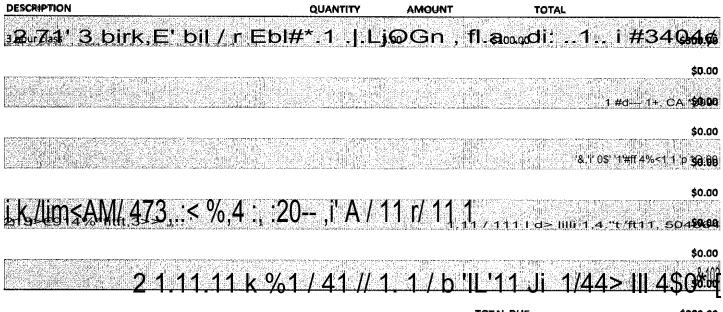

#### COMMUNITY DEVELOPMENT DISTRICT

GENERAL FUND

Statement of Revenues, Expenditures, and Changes in Fund Balance For the Period Ended November 30, 2020

| DESCRIPTION                               | ADOPTED<br>BUDGET | PRORATED BUDGET<br>THRU 11/30/20 | ACTUAL<br>THRU 11/30/20 | VARIANCE  |
|-------------------------------------------|-------------------|----------------------------------|-------------------------|-----------|
| REVENUES                                  |                   |                                  |                         |           |
| Maintenance Assessments - Tax Roll        | \$588,517         | \$86,593                         | \$86,593                | \$0       |
| Clubhouse Income                          | \$5,000           | \$833                            | \$0                     | (\$833)   |
| Interest Income                           | \$4,000           | \$667                            | \$16                    | (\$650)   |
| Miscellaneous Revenues                    | \$0               | \$0                              | \$67                    | \$67      |
| TOTAL REVENUES                            | \$597,517         | \$88,093                         | \$86,677                | (\$1,417) |
| EXPENDITURES                              |                   |                                  |                         |           |
| Administrative:                           |                   |                                  |                         |           |
| Supervisor Fees                           | \$7,000           | \$1,800                          | \$1,800                 | \$0       |
| FICA Taxes                                | \$536             | \$138                            | \$138                   | \$0       |
| Engineering Fees                          | \$3,000           | \$500                            | \$223                   | \$278     |
| Arbitrage Calculation                     | \$1,200           | \$0                              | \$0                     | \$0       |
| Dissemination Agent                       | \$1,000           | \$167                            | \$167                   | \$0       |
| Trustee Fees                              | \$3,725           | \$3,725                          | \$3,717                 | \$8       |
| Assessment Roll Administration            | \$2,500           | \$2,500                          | \$2,500                 | \$0       |
| Attorney Fees                             | \$15,000          | \$2,500                          | \$2,118                 | \$383     |
| Annual Audit                              | \$3,570           | \$0                              | \$0                     | \$0       |
| Management Fees                           | \$50,000          | \$8,333                          | \$8,333                 | (\$0)     |
| Computer Time                             | \$1,000           | \$167                            | \$167                   | \$0       |
| Telephone                                 | \$100             | \$17                             | \$0                     | \$17      |
| Postage                                   | \$1,000           | \$167                            | \$134                   | \$32      |
| Printing & Binding                        | \$2,000           | \$333                            | \$358                   | (\$24)    |
| Insurance                                 | \$8,911           | \$8,911                          | \$8,873                 | \$38      |
| Legal Advertising                         | \$1,000           | \$167                            | \$140                   | \$26      |
| Other Current Charges                     | \$500             | \$83                             | \$156                   | (\$73)    |
| Website Administration                    | \$1,800           | \$300                            | \$300                   | \$0       |
| Office Supplies                           | \$500             | \$83                             | \$28                    | \$56      |
| Dues, Licenses & Subscriptions            | \$175             | \$175                            | \$175                   | \$0       |
| TOTAL ADMINISTRATIVE                      | \$104,517         | \$30,065                         | \$29,327                | \$739     |
| <u>Field:</u>                             |                   |                                  |                         |           |
| Insurance (Property)                      | \$12,193          | \$12,193                         | \$13,905                | (\$1,712) |
| Field Management & Administration (Vesta) | \$26,612          | \$4,435                          | \$4,435                 | (\$0)     |
| Amenity Manager (Vesta)                   | \$90,081          | \$15,014                         | \$15,014                | \$0       |
| Security Camera Monitoring (Envera)       | \$16,000          | \$2,667                          | \$3,270                 | (\$604)   |
| Pool Maintenance (Vesta)                  | \$23,540          | \$3,923                          | \$3,923                 | (\$0)     |
| Pool Repair                               | \$3,000           | \$500                            | \$594                   | (\$94)    |
| Pool Chemicals (Vesta)                    | \$8,568           | \$1,428                          | \$1,428                 | \$0       |
| Permit Fees                               | \$991             | \$0                              | \$0                     | \$0       |
| Landscape Maintenance (LawnBoy)           | \$49,100          | \$8,183                          | \$7,900                 | \$283     |
| Landscape Fertilization (Agro Pro)        | \$17,900          | \$2,983                          | \$2,983                 | \$0       |
| Landscape Contingency                     | \$7,500           | \$1,250                          | \$1,035                 | \$215     |
| Pest Control (Turner Pest)                | \$780             | \$130                            | \$130                   | \$0       |

#### **TISON'S LANDING** COMMUNITY DEVELOPMENT DISTRICT GENERAL FUND

Statement of Revenues, Expenditures, and Changes in Fund Balance For the Period Ended November 30, 2020

| DESCRIPTION                            | ADOPTED<br>BUDGET | PRORATED BUDGET<br>THRU 11/30/20 | ACTUAL<br>THRU 11/30/20 | VARIANCE  |
|----------------------------------------|-------------------|----------------------------------|-------------------------|-----------|
| Field: (continued)                     |                   |                                  |                         |           |
| Irrigation Maintenance                 | \$5,625           | \$938                            | \$227                   | \$711     |
| Lake Maintenance (The Lake Doctor)     | \$9,540           | \$1,590                          | \$1,590                 | \$0       |
| Utilities-Electric (JEA)               | \$23,000          | \$3,833                          | \$2,677                 | \$1,157   |
| Utilities-Water/Sewer/Irrigation (JEA) | \$30,000          | \$5,000                          | \$10,323                | (\$5,323) |
| Utilities-Cable (Comcast)              | \$3,720           | \$620                            | \$1,146                 | (\$526)   |
| Refuse Service (Republic Services)     | \$2,900           | \$483                            | \$442                   | \$41      |
| Repairs and Maintenance                | \$40,000          | \$6,667                          | \$58                    | \$6,609   |
| Janitorial Maintenance (Vesta)         | \$24,200          | \$4,033                          | \$4,033                 | (\$0)     |
| Janitorial Supplies (Vesta)            | \$3,150           | \$525                            | \$525                   | \$0       |
| Special Events                         | \$17,000          | \$6,323                          | \$6,323                 | \$0       |
| Amenity Supplies                       | \$5,000           | \$833                            | \$1,881                 | (\$1,047) |
| Contincency                            | \$2,000           | \$333                            | \$78                    | \$255     |
| Capital Outlay                         | \$5,000           | \$0                              | \$0                     | \$0       |
| Capital Reserve                        | \$65,600          | \$0                              | \$0                     | \$0       |
| TOTAL FIELD                            | \$493,000         | \$83,886                         | \$83,921                | (\$35)    |
| TOTAL EXPENDITURES                     | \$597,517         | \$113,951                        | \$113,248               | \$703     |
| Excess (deficiency) of revenues        |                   |                                  |                         |           |
| over (under) expenditures              | \$0               | (\$25,858)                       | (\$26,571)              | (\$714)   |
| Net change in fund balance             | \$0               | (\$25,858)                       | (\$26,571)              | (\$714)   |
| FUND BALANCE - Beginning               | \$0               |                                  | \$107,127               |           |
| FUND BALANCE - Ending                  | \$0               |                                  | \$80,555                |           |