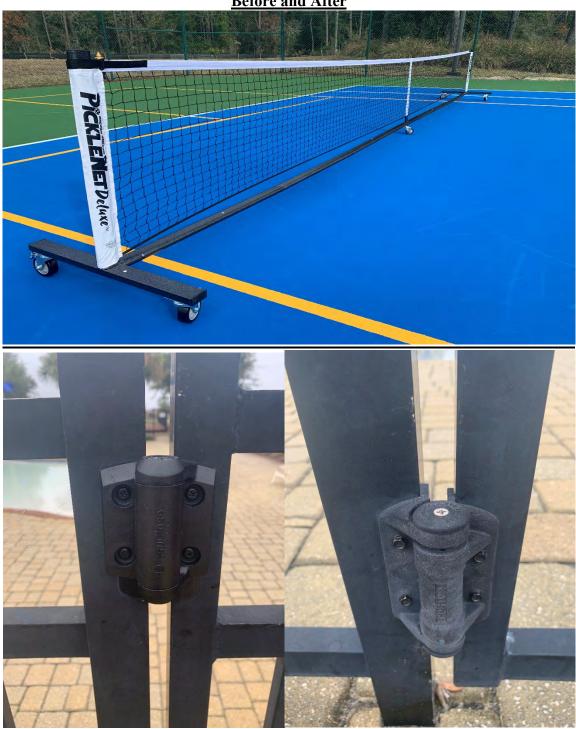

#### **Manager's Updates:**

- 1. New basketball nets installed.
- 2. Gate latches installed to meet health department's requirements.
- 3. Pickleball nets assembled.
- 4. Speed sign data downloaded and analyzed.
- 5. Pool maintenance performed regularly.
- 6. Janitorial performed regularly.

Should you have any comments or questions feel free to contact me directly.

**Before and After** 

SEVENTH ORDER OF BUSINESS

*A*.