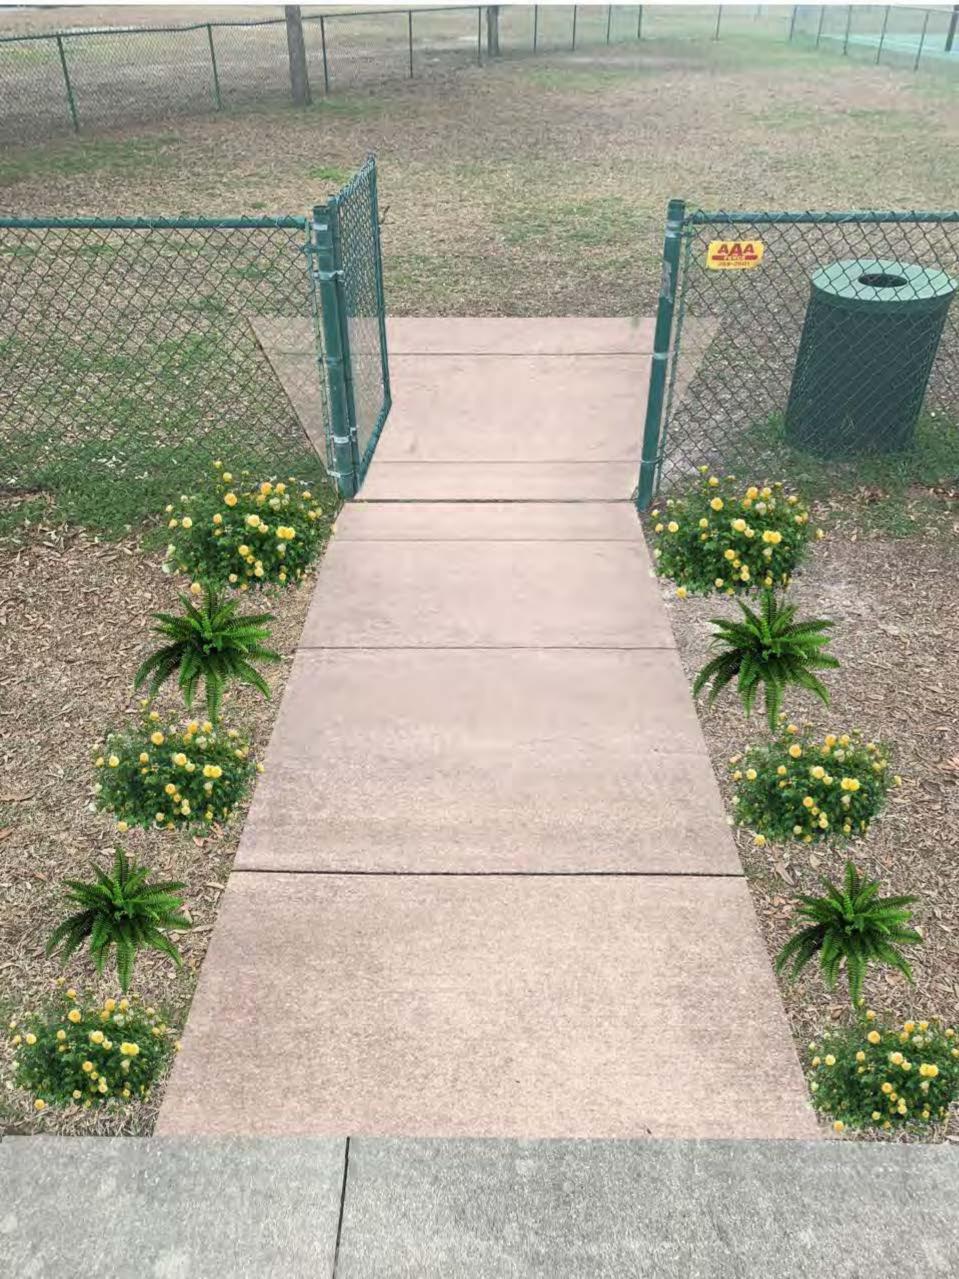

## Dog Park Water and Fence - Board Action Required

Philip McDonald pluming came out and quoted to supply water to the dog park. The proposal is attached. Also, multiple renders have been completed to provide a visual of the options to fix the area at the gate of the dog park. Should the board decide to move forward with this project, more quotes will be obtained. The ones provided are for informational purposes.