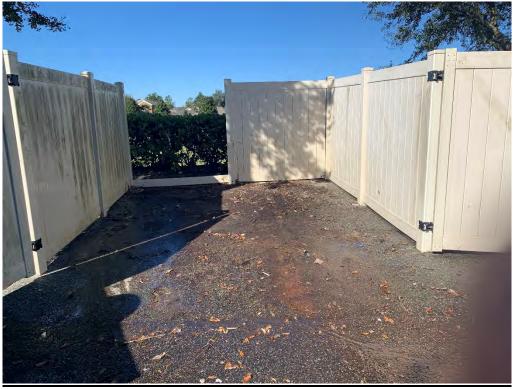

## Dog Park Water and Fence - Board Action Required

Philip McDonald pluming came out and quoted to supply water to the dog park. The proposal is attached. Also, multiple renders have been completed to provide a visual of the options to fix the area at the gate of the dog park. Should the board decide to move forward with this project, more quotes will be obtained. The ones provided are for informational purposes.