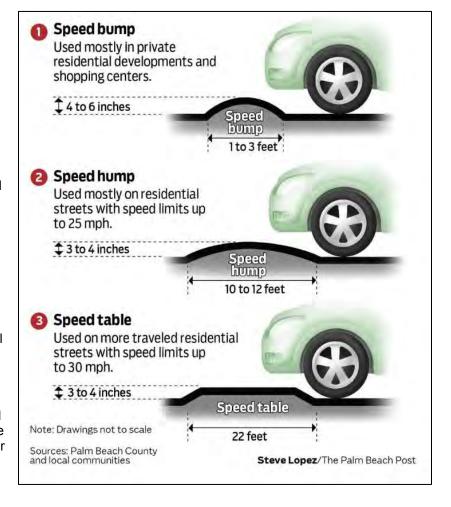

| VIII. | Update | Regarding | Request | for i | Installation | of S | peed Hum | ps |
|-------|--------|-----------|---------|-------|--------------|------|----------|----|
|       |        |           |         |       |              |      |          |    |

The most common forms of traffic calming are speed humps or reduced speed limit signs.

### **Reduced Speed Limits:**

The statewide residential speed limit is 30 mph. Your neighborhood may have the speed limit reduced by petition. If your pavement width is 20ft or greater then the reduced speed limit will be 25mph. If the pavement with is less than 20ft then the reduced speed limit will be 20mph. It is important to note that reduced speed limit signs are not effective without JSO enforcement. Traffic Engineering will determine where and how many signs are installed. The neighborhood is responsible for the full cost of the signs. Each sign costs \$275.

#### **Speed Humps:**

Your neighborhood may have speed humps installed by petition. Speed humps are designed in a such a way that vehicles must slow down to 15-20mph as they pass over them. Traffic Engineering will determine where and how many speed humps are installed. Speed humps can only be installed on public residential roads. Roads classified as collectors or arterials are not eligible. The neighborhood is responsible for paying the cost of each speed hump. Each speed hump costs \$3,000.

#### **Petition Process:**

- The requestor submits the request for traffic calming via email to <u>trafficeng@coj.net</u>.
   Requests should include the streets on which traffic calming is needed, the type of calming, and a contact person.
- 2. Traffic Engineering performs an investigation. If the streets are eligible for traffic calming, then Traffic Engineering sends a sketch and cost estimate to the requestor.
- The requestor contacts their district council member and request a public meeting. JSO and JFRD must be present at the meeting because traffic calming may affect emergency response time.
- 4. At the public meeting Traffic Engineering explains the advantages and disadvantages of the project.
- At the public meeting, Traffic Engineering gives the petition to the sponsor. Only affected property owners are eligible to sign the petition. The petition that Traffic Engineering provides will include the list of names of property owners who are eligible to sign.
- 6. The sponsor collects signatures. Signatures will be inspected by the City.
- The sponsor or someone from the neighborhood collects money. Anyone can pay for a part of the cost or the entire cost of the project. The sponsor will then submit the money to COJ Traffic Engineering Division.
- 8. After payment is received, the City will install the project.

## **Speed Data**

The data for the speed signs have been downloaded again for this timeframe. The signs are moveable, and we can place them in other areas to gain more data throughout the neighborhood. I have a mockup of the existing location as well as the possible new locations in the agenda packet.

#### E. Field Operations Manager – Report

Mr. Perry gave an overview of the operations report, a copy of which was included in the agenda package. Mr. Perry informed the board speed data was analyzed. At the next meeting an item will be added to the agenda to discuss the speeding issues and solutions further.

Mr. Perry responded it has not.

Mr. Richardson asked legally is there a difference if we wanted to install speed tables versus speed bumps?

Mr. Knight responded I don't know what the County's process is on allowing communities to put speed bumps in. You have to go through a process with the County to get permission and you have to pay for it. It would be up to the County what you could use whether it's speed bumps or tables.