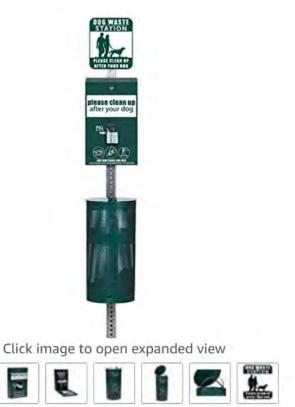

## Dog Waste Station - Everything Included - Free 400 Waste Bags and 50 can Liners

Visit the Zero Waste USA Store

51 ratings

Amazon's Choice

for "dog waste station"

Price: \$267.97 (\$267.97 / Count) **/prime** & FREE Returns

Pay \$22.33/month for 12 months, interest-free with your Amazon Prime Rewards Visa Card

Eligible for amazonsmile donation.

- Professional Grade / High Strength Aluminum
- · Commercial and Residential Use
- Everything Included Sign, Locking Dispenser, Waste can with Lid, Post
- Free 400 Dog Waste Bags and 50 Can Liners
- \*\*Steel base not included in purchase, Proper installation includes installing post in the ground\*\*