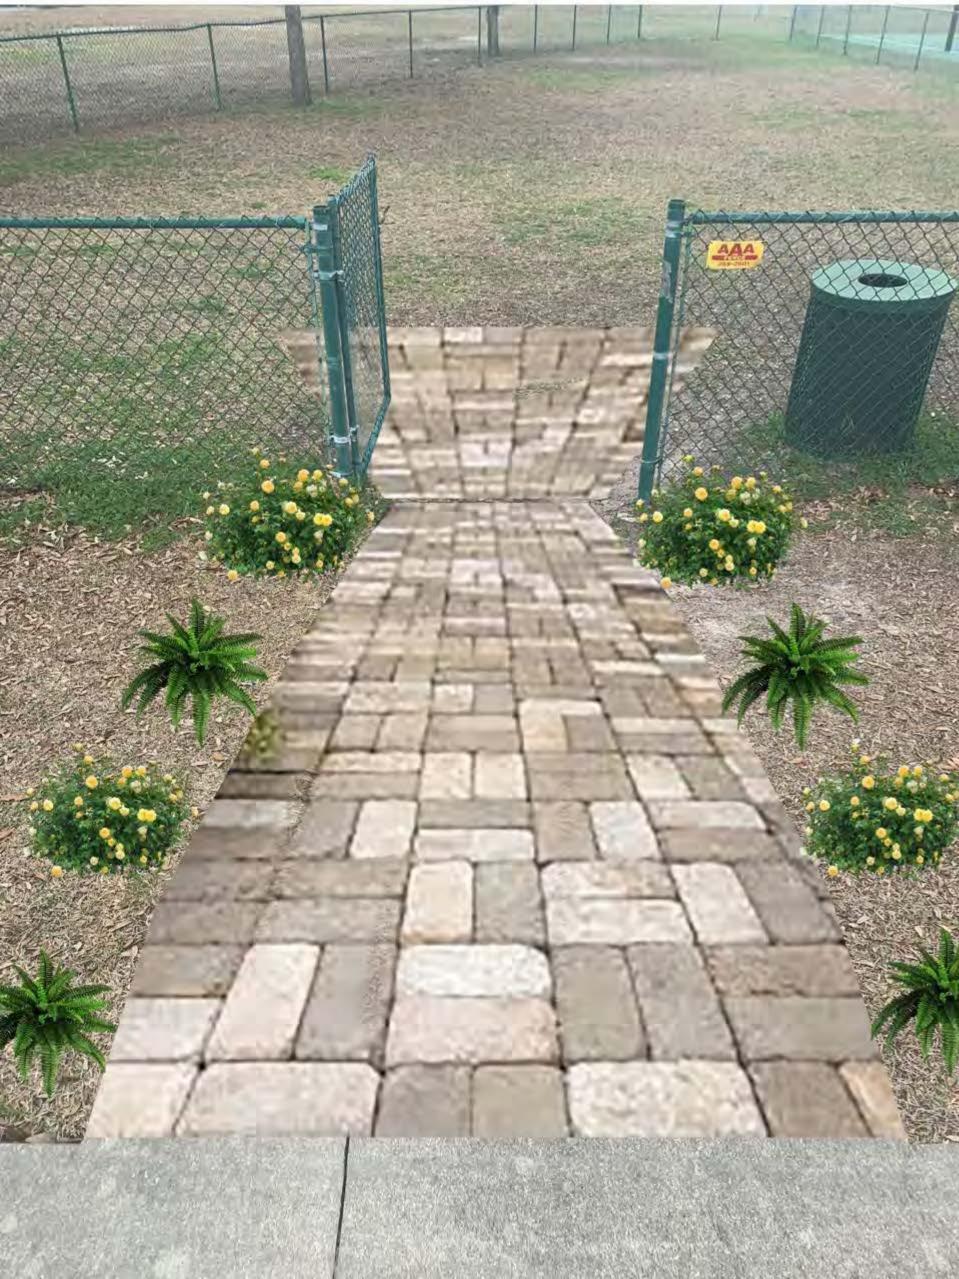

## Dog Park Water and Fence - Board Action Required

Philip McDonald pluming came out and quoted to supply water to the dog park. The proposal is attached. Also, multiple renders have been completed to provide a visual of the options to fix the area at the gate of the dog park. Should the board decide to move forward with this project, more quotes will be obtained. The ones provided are for informational purposes.