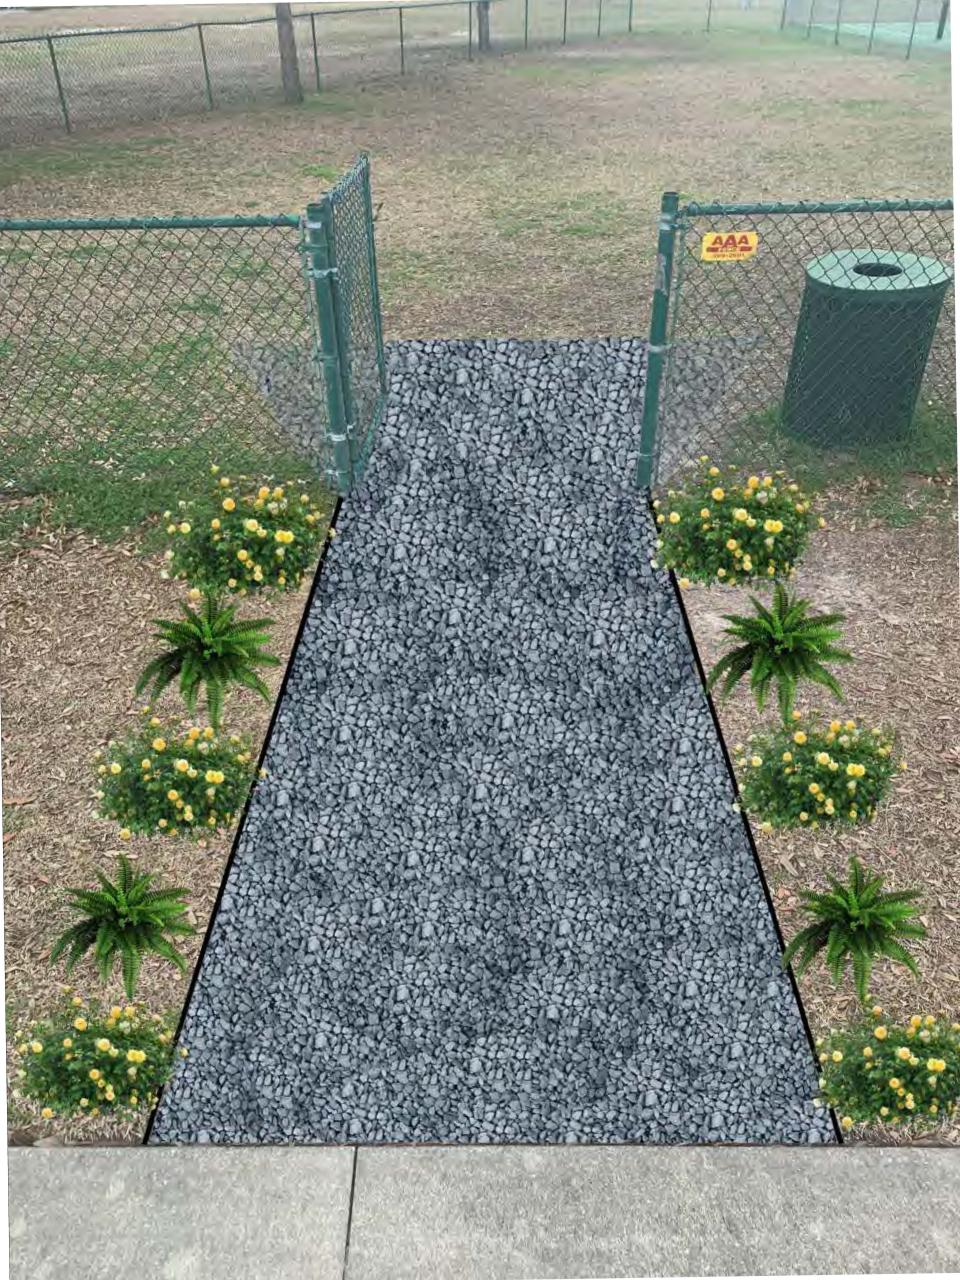

## Dog Park Water and Fence - Board Action Required

Philip McDonald pluming came out and quoted to supply water to the dog park. The proposal is attached. Also, multiple renders have been completed to provide a visual of the options to fix the area at the gate of the dog park. Should the board decide to move forward with this project, more quotes will be obtained. The ones provided are for informational purposes.