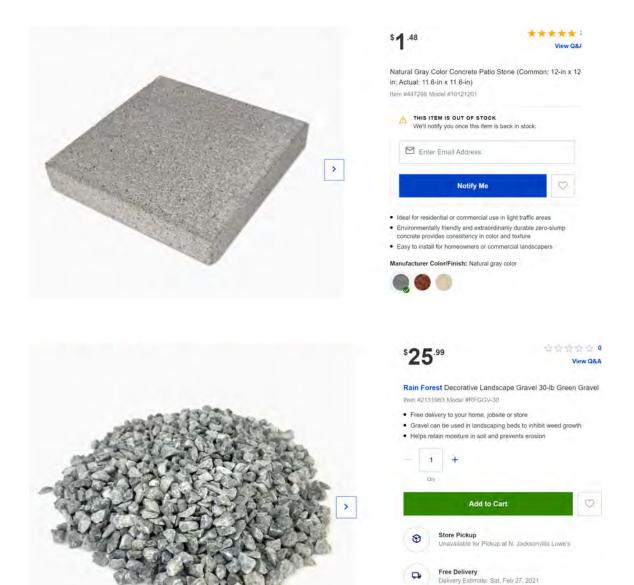

## Dog Park Water and Fence - Board Action Required

Philip McDonald pluming came out and quoted to supply water to the dog park. The proposal is attached. Also, multiple renders have been completed to provide a visual of the options to fix the area at the gate of the dog park. Should the board decide to move forward with this project, more quotes will be obtained. The ones provided are for informational purposes.

# Pavers/Stone/Concrete Quote

**Concrete** slabs typically cost about \$6 per square foot, or between \$4 and \$8 per square foot including labor. That's about \$5,400, or between \$3,600 and \$7,200 for a typical 30- by 30-foot slab that's 6 inches deep. Materials alone cost about \$4 per cubic foot.