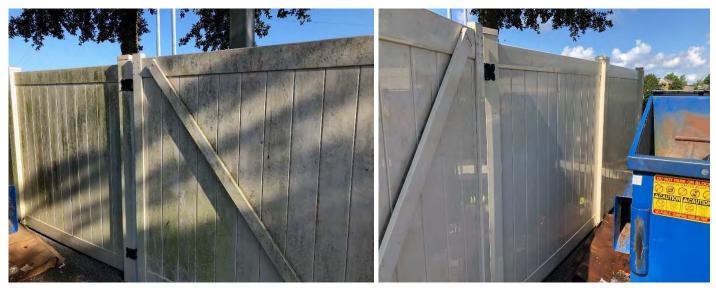

### **Exterior Pressure Washing and Dumpster Area**

I have continued with pressure washing of sidewalks and the dumpster area to help keep things freshened up. I have also checked on availability for that back panel that is missing and was informed by several manufacturers it is on back order until end of September.

Before

After