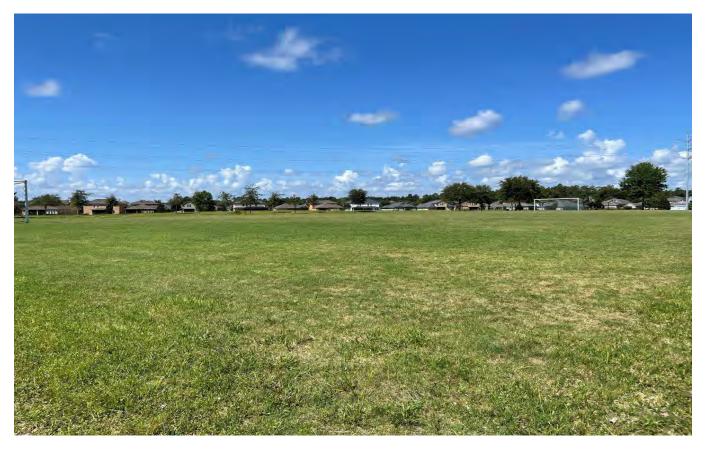

#### H. AMENITY CENTER AND RECREATIONAL FACILITIES:

The District owned facilities include recreational improvements, which include an Amenity Center with associated parking areas, a fitness room with workout equipment, indoor eating and meeting areas, a fire place with a shaded seating area, restroom facilities, an adult pool, a spray ground with kid's pool area, tennis courts, fenced play scape area, detailed landscaping, a soccer field, basketball courts, small dog park and other recreational areas (refer to photos included in this report). It appears that that the tennis and basketball courts have been resurfaced. Also, it should be noted that there is a storage shed which seems to be recently constructed near the Tennis Courts. We are unaware if this was permitted with COJ. However, it should be verified that it meets ADA requirements and all other permit conditions. Based on limited field review (7-13-21), generally these improvements appeared to be well maintained and in relatively good condition.

Amenity Center – Soccer Field (7-13-21)

Amenity Center – Dog Park (7-13-21)

**TISON'S LANDING COMMUNITY DEVELOPMENT DISTRICT - 2021** 

Amenity Center – Volleyball Court (7-13-21)

Amenity Center - Sidewalk leading to Tennis Courts and Covered Pavilion (7-13-21)