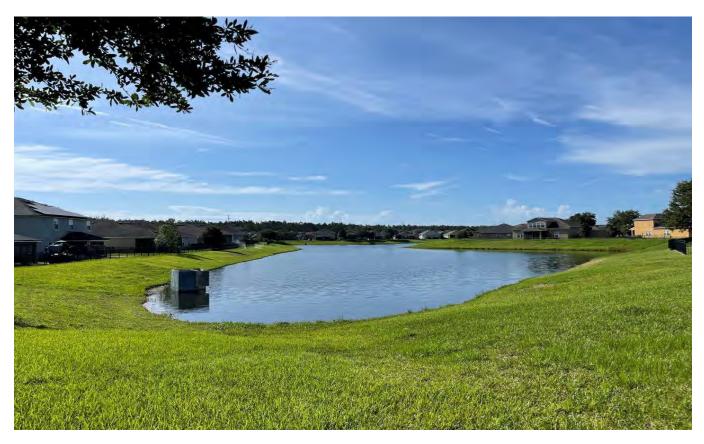

#### M. STORM WATER MANAGEMENT FACILITIES:

The District owned improvements include a number of Storm Water Management Facilities (Smfs). Some of these Smfs have control structures located within the water to attenuate flow and set the normal water levels. Most of these outfall control structures could not be easily accessed, because they are located in several feet of water. However, based on limited field review (7-13-21) it appeared that these structures were functioning properly, because the normal water elevations in the storm water system appeared to be at normal levels. Also, for most of these structures water flowing into structures could be heard, such that it was flowing as expected through each orifice or over the slot, as the case may be. Based on our limited field review (7-13-21), the storm water management system seemed to be well maintained and in good condition. Therefore, we recommend ongoing maintenance as may be required throughout the year to ensure that this system is functioning properly.