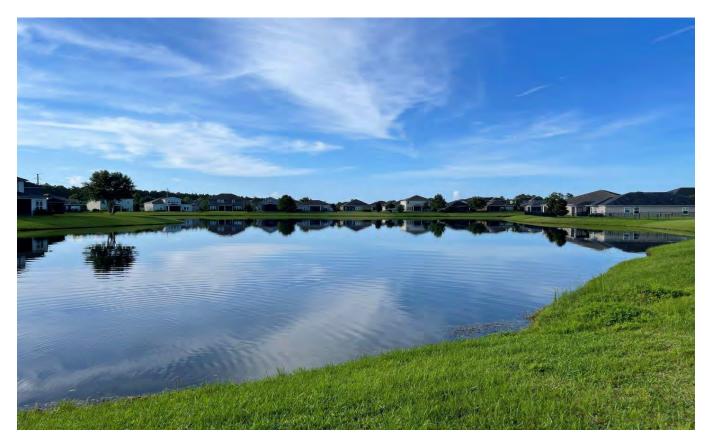

#### M. STORM WATER MANAGEMENT FACILITIES:

The District owned improvements include a number of Storm Water Management Facilities (Smfs). Some of these Smfs have control structures located within the water to attenuate flow and set the normal water levels. Most of these outfall control structures could not be easily accessed, because they are located in several feet of water. However, based on limited field review (7-13-21) it appeared that these structures were functioning properly, because the normal water elevations in the storm water system appeared to be at normal levels. Also, for most of these structures water flowing into structures could be heard, such that it was flowing as expected through each orifice or over the slot, as the case may be. Based on our limited field review (7-13-21), the storm water management system seemed to be well maintained and in good condition. Therefore, we recommend ongoing maintenance as may be required throughout the year to ensure that this system is functioning properly.

It should be noted, that during our site visit on 7-13-21, there were numerous fences constructed within the drainage and access easements to the Smfs. Although all of these fences should be a concern to the CDD, there is one drainage easement, that is currently an access issue to Smf 6. This is because the drainage easement has two adjacent fences that have a gap of about 5 or 6 feet wide. This gap will allow a person walking from the street to the Smf 6, but the gap is too small for most equipment that may be required to perform repairs (refer to photos included in this report). Therefore, the CDD Board may wish to address this issue now versus later.

Also, there is a Storm Water Tract that is offsite (Smf 8) that is fenced. Based on our review it appears that this Tract is owned by the City of Jacksonville. Smf 8 does not appear to hold much water, but there are trees and other growth that have taken over (refer to photos included in this report). This may or may not be a CDD concern but because it was constructed by the CDD, it should be noted and the CDD may wish to raise the concern with COJ to perform maintenance as may be required. The main project outfall is located directly adjacent to Smf 8. Generally, it appears that the outfall was functioning. However, we recommend ongoing maintenance as may be required throughout the year to ensure that this system is functioning properly.