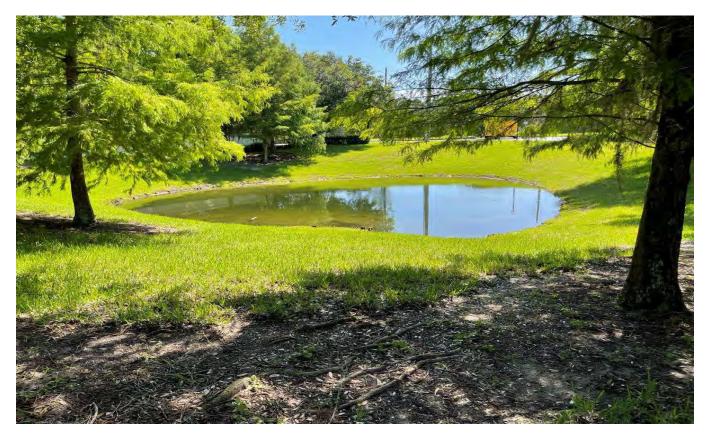

Also, there is a Storm Water Tract that is offsite (Smf 8) that is fenced. Based on our review it appears that this Tract is owned by the City of Jacksonville. Smf 8 does not appear to hold much water, but there are trees and other growth that have taken over (refer to photos included in this report). This may or may not be a CDD concern but because it was constructed by the CDD, it should be noted and the CDD may wish to raise the concern with COJ to perform maintenance as may be required. The main project outfall is located directly adjacent to Smf 8. Generally, it appears that the outfall was functioning. However, we recommend ongoing maintenance as may be required throughout the year to ensure that this system is functioning properly.