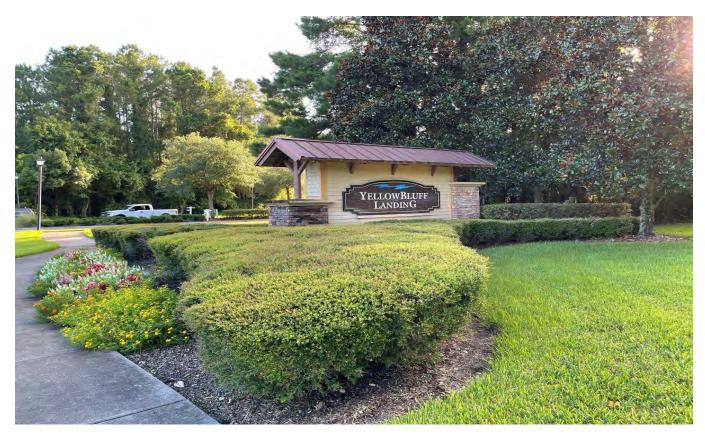

#### G. ENTRY MONUMENT AND SIGNAGE:

The District owned facilities include two project entry signs and associated landscaping. One is located at the main entrance at the intersection of Pond Run Lane and Main Street (U.S. No. 17) and the other is located at the other project entrance at the intersection of Tisons Bluff Road and Yellow Bluff Road (refer to photos included in this report). Based on limited field review (07-13-21), these improvements appeared to be generally well maintained. However, **both entry** signs have obvious decay (rotten wood and loose bricks) that needs to be repaired or replaced and then repainted as soon as possible. It is our understanding that maintenance staff is aware of these issues. Therefore, we recommend ongoing maintenance and repairs as may be required throughout the year.