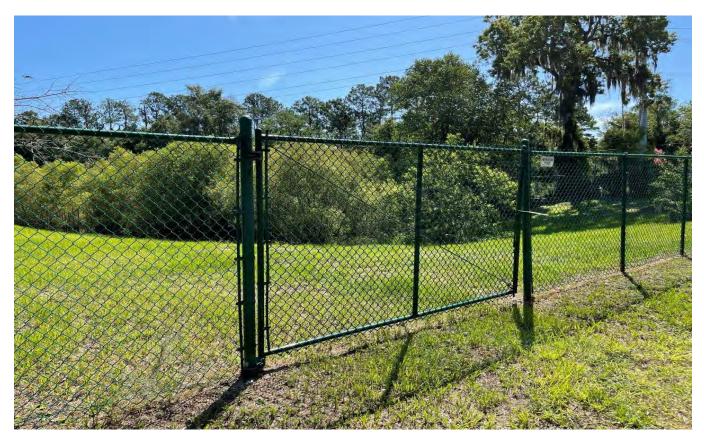

It should be noted, that during our site visit on 7-13-21, there were numerous fences constructed within the drainage and access easements to the Smfs. Although all of these fences should be a concern to the CDD, there is one drainage easement, that is currently an access issue to Smf 6. This is because the drainage easement has two adjacent fences that have a gap of about 5 or 6 feet wide. This gap will allow a person walking from the street to the Smf 6, but the gap is too small for most equipment that may be required to perform repairs (refer to photos included in this report). Therefore, the CDD Board may wish to address this issue now versus later.