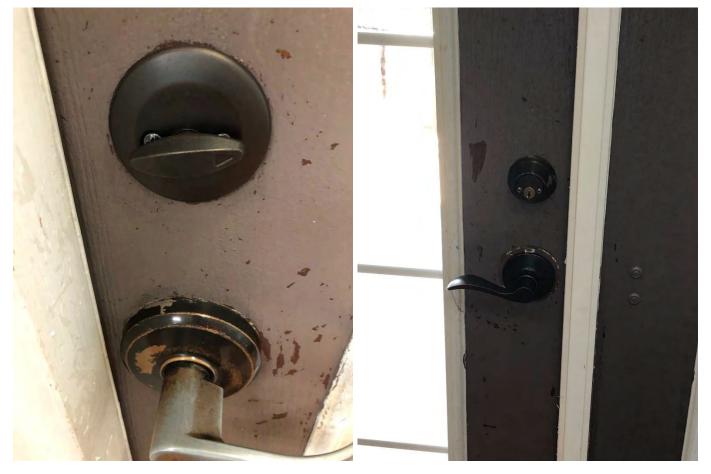

## **Amenity Center Door Handles Replaced**

I have replaced a few of the door handles on main doors, they were starting to show major ware and not working properly. We will be repainting clubhouse doors with the same color due to wear.