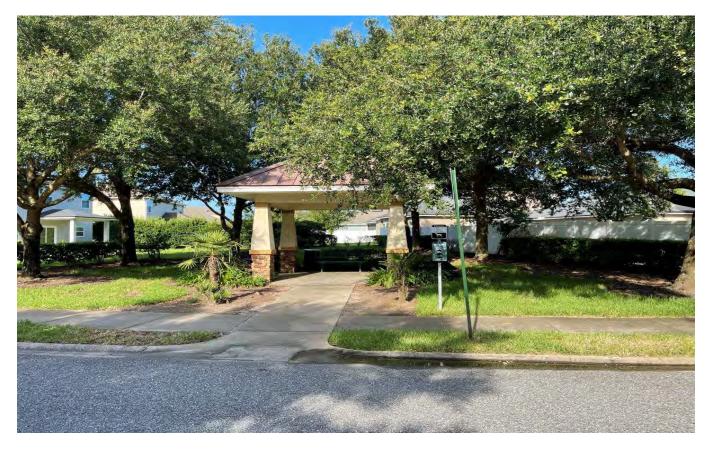

#### I. POCKETS PARKS:

The District owned improvements include several small pocket park areas. Some of these pocket parks included covered pavilions, concrete sidewalks, grassed areas, landscaping, and benches (refer to photos included in this report). These improvements appeared to be in good condition and appeared to be well maintained. Based on limited field review (7-13-21), we recommend ongoing maintenance, as may be required throughout the year.

Pocket Park with Pavilion at Tisons Bluff Road and Magnolia Grove Way (7-13-21)

Pocket Park on Magnolia Grove Way (facing and adjacent to SMF 2) (7-13-21)

Pocket Park at Magnolia Grove Way near Dawnwood Court (7-13-21)

Pocket Park with Pavilion at Tisons Bluff Road (Near Blooming Grove Court) (7-13-21)

Pocket Park on Tisons Bluff Road (Near Blooming Grove Court) (7-13-21)

Pocket Park at Bradford Lake Circe (Facing and Adjacent to SMF 7) (7-13-21)

Pocket Park with Pavilion at Hunters Hollow Trail and Pond Run Lane (7-13-21)

Roundabout on Pond Run Lane (Landscaping maintained by CDD) (7-13-21)

Pocket Park along Roundabout at Pond Run Lane and Tisons Bluff Road (7-13-21)