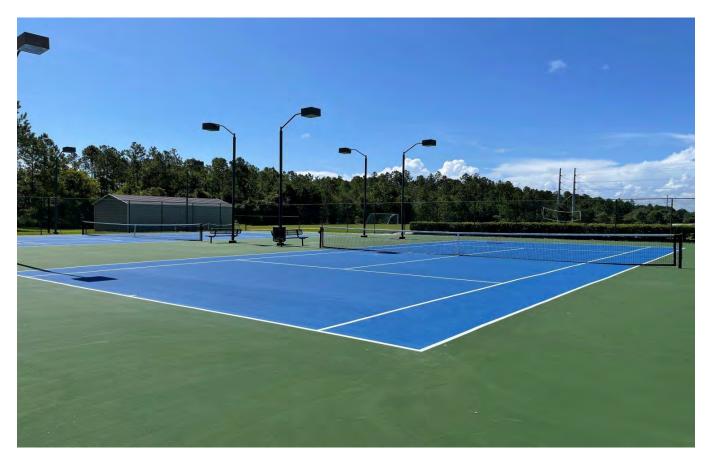

#### H. AMENITY CENTER AND RECREATIONAL FACILITIES:

The District owned facilities include recreational improvements, which include an Amenity Center with associated parking areas, a fitness room with workout equipment, indoor eating and meeting areas, a fire place with a shaded seating area, restroom facilities, an adult pool, a spray ground with kid's pool area, tennis courts, fenced play scape area, detailed landscaping, a soccer field, basketball courts, small dog park and other recreational areas (refer to photos included in this report). It appears that that the tennis and basketball courts have been resurfaced. Also, it should be noted that there is a storage shed which seems to be recently constructed near the Tennis Courts. We are unaware if this was permitted with COJ. However, it should be verified that it meets ADA requirements and all other permit conditions. Based on limited field review (7-13-21), generally these improvements appeared to be well maintained and in relatively good condition.

**TISON'S LANDING COMMUNITY DEVELOPMENT DISTRICT - 2021** 

Amenity Center – Tennis Court (Recently Resurfaced) (7-13-21)

Amenity Center – Tennis Court (Minor Cracking) (7-13-21)

Amenity Center – Parking area (7-13-21)