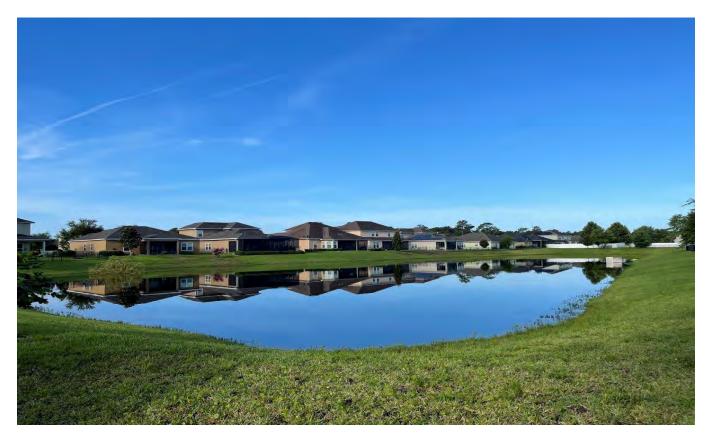

#### M. STORM WATER MANAGEMENT FACILITIES:

The District owned improvements include a number of Storm Water Management Facilities (Smfs). Some of these Smfs have control structures located within the water to attenuate flow and set the normal water levels. Most of these outfall control structures could not be easily accessed, because they are located in several feet of water. However, based on limited field review (7-13-21) it appeared that these structures were functioning properly, because the normal water elevations in the storm water system appeared to be at normal levels. Also, for most of these structures water flowing into structures could be heard, such that it was flowing as expected through each orifice or over the slot, as the case may be. Based on our limited field review (7-13-21), the storm water management system seemed to be well maintained and in good condition. Therefore, we recommend ongoing maintenance as may be required throughout the year to ensure that this system is functioning properly.

It should be noted, that during our site visit on 7-13-21, there were numerous fences constructed within the drainage and access easements to the Smfs. Although all of these fences should be a concern to the CDD, there is one drainage easement, that is currently an access issue to Smf 6. This is because the drainage easement has two adjacent fences that have a gap of about 5 or 6 feet wide. This gap will allow a person walking from the street to the Smf 6, but the gap is too small for most equipment that may be required to perform repairs (refer to photos included in this report). Therefore, the CDD Board may wish to address this issue now versus later.

Also, there is a Storm Water Tract that is offsite (Smf 8) that is fenced. Based on our review it appears that this Tract is owned by the City of Jacksonville. Smf 8 does not appear to hold much water, but there are trees and other growth that have taken over (refer to photos included in this report). This may or may not be a CDD concern but because it was constructed by the CDD, it should be noted and the CDD may wish to raise the concern with COJ to perform maintenance as may be required. The main project outfall is located directly adjacent to Smf 8. Generally, it appears that the outfall was functioning. However, we recommend ongoing maintenance as may be required throughout the year to ensure that this system is functioning properly.