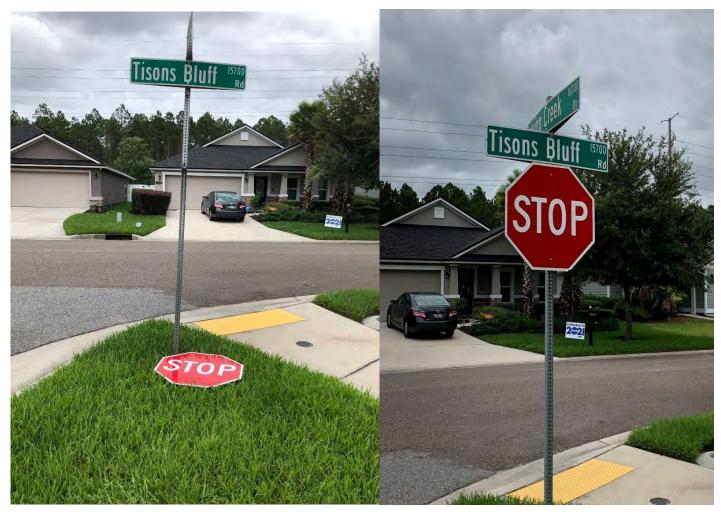

## Stop Sign at Tisons Bluff and Dowing Creek

The stop sign had come loose from its metal post. The sign was not damaged so I reattached the sign usingbolts and locking nuts.

Before

After