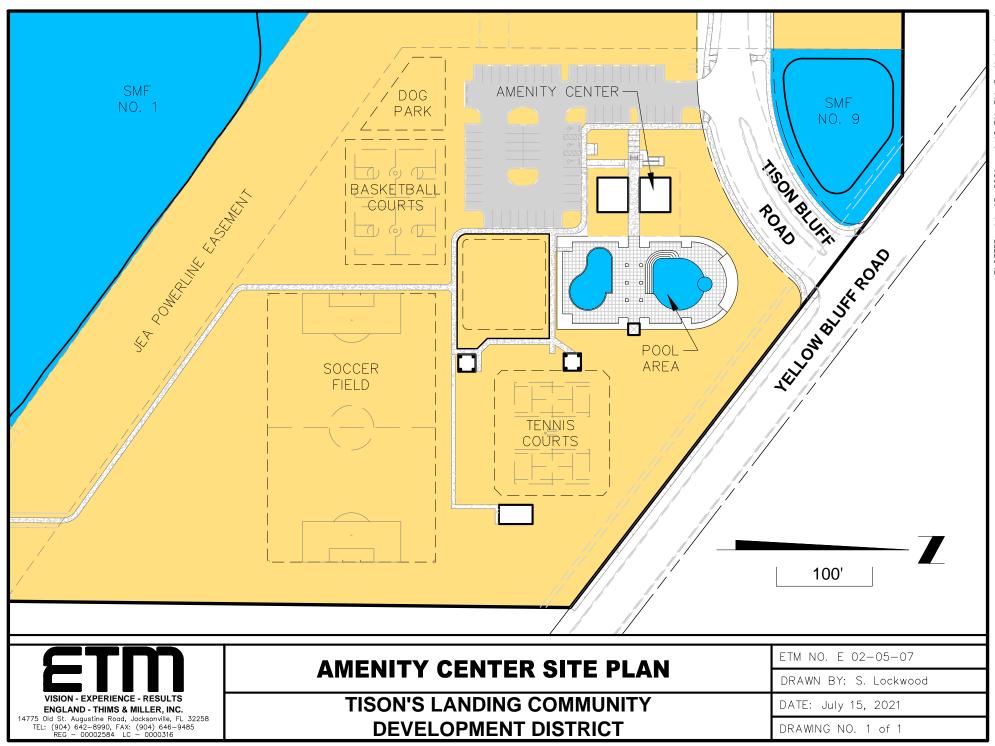

#### **TABLE OF CONTENTS:**

| Sections | <u>ltem</u>                                     |
|----------|-------------------------------------------------|
| А        | Table of Contents and Engineer's Signature Page |
| В        | Master Site Plan                                |
| С        | Amenity Center Site Plan                        |
| D        | General Information                             |
| E        | Project Background                              |
| F        | Public Agency Ownership                         |
| G        | Entry Monument and Signage                      |
| Н        | Amenity Center and Recreational Facilities:     |
| I        | Pockets Parks:                                  |
| J        | Road Right Of Ways And Associated Landscaping:  |
| К        | Overhead JEA Powerline Easement                 |
| L        | Conservation / Preservation Areas:              |
| Μ        | Storm Water Management Facilities:              |
| Ν        | Long Term Maintenance:                          |
| 0        | Project Photographs                             |

#### H. AMENITY CENTER AND RECREATIONAL FACILITIES:

The District owned facilities include recreational improvements, which include an Amenity Center with associated parking areas, a fitness room with workout equipment, indoor eating and meeting areas, a fire place with a shaded seating area, restroom facilities, an adult pool, a spray ground with kid's pool area, tennis courts, fenced play scape area, detailed landscaping, a soccer field, basketball courts, small dog park and other recreational areas (refer to photos included in this report). It appears that that the tennis and basketball courts have been resurfaced. Also, it should be noted that there is a storage shed which seems to be recently constructed near the Tennis Courts. We are unaware if this was permitted with COJ. However, it should be verified that it meets ADA requirements and all other permit conditions. Based on limited field review (7-13-21), generally these improvements appeared to be well maintained and in relatively good condition.