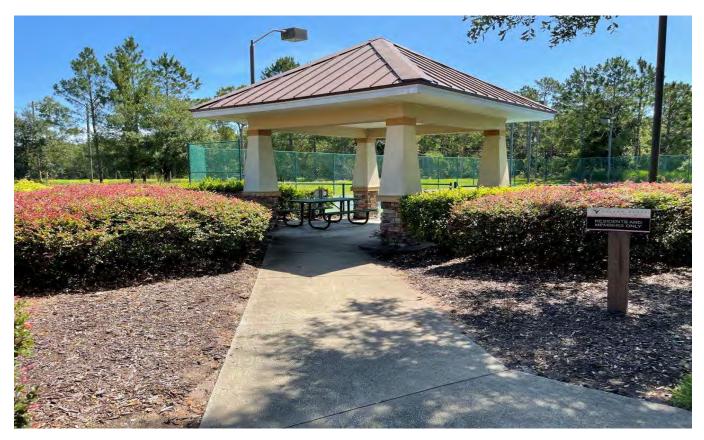

#### I. POCKETS PARKS:

The District owned improvements include several small pocket park areas. Some of these pocket parks included covered pavilions, concrete sidewalks, grassed areas, landscaping, and benches (refer to photos included in this report). These improvements appeared to be in good condition and appeared to be well maintained. Based on limited field review (7-13-21), we recommend ongoing maintenance, as may be required throughout the year.

Pocket Park with Pavilion at Tisons Bluff Road and Magnolia Grove Way (7-13-21)

Pocket Park on Magnolia Grove Way (facing and adjacent to SMF 2) (7-13-21)

Pocket Park at Magnolia Grove Way near Dawnwood Court (7-13-21)

Pocket Park with Pavilion at Tisons Bluff Road (Near Blooming Grove Court) (7-13-21)

Pocket Park on Tisons Bluff Road (Near Blooming Grove Court) (7-13-21)

Pocket Park at Bradford Lake Circe (Facing and Adjacent to SMF 7) (7-13-21)

Pocket Park with Pavilion at Hunters Hollow Trail and Pond Run Lane (7-13-21)

Roundabout on Pond Run Lane (Landscaping maintained by CDD) (7-13-21)

Pocket Park along Roundabout at Pond Run Lane and Tisons Bluff Road (7-13-21)