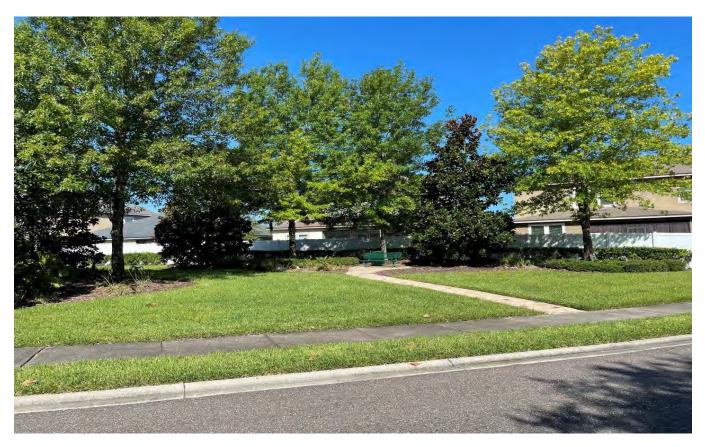

#### I. POCKETS PARKS:

The District owned improvements include several small pocket park areas. Some of these pocket parks included covered pavilions, concrete sidewalks, grassed areas, landscaping, and benches (refer to photos included in this report). These improvements appeared to be in good condition and appeared to be well maintained. Based on limited field review (7-13-21), we recommend ongoing maintenance, as may be required throughout the year.

Pocket Park with Pavilion at Tisons Bluff Road and Magnolia Grove Way (7-13-21)

Pocket Park on Magnolia Grove Way (facing and adjacent to SMF 2) (7-13-21)

Pocket Park at Magnolia Grove Way near Dawnwood Court (7-13-21)

Pocket Park with Pavilion at Tisons Bluff Road (Near Blooming Grove Court) (7-13-21)

Pocket Park on Tisons Bluff Road (Near Blooming Grove Court) (7-13-21)

Pocket Park at Bradford Lake Circe (Facing and Adjacent to SMF 7) (7-13-21)

Pocket Park at Tisons Bluff Road and Bradford Lake Circle (7-13-21)

Pocket Park on Tisons Bluff Road near Downing Creek Drive (7-13-21)

Pocket Park on Dowing Creek Drive near Tisons Bluff Road (7-13-21)

Linear Pocket Park on Tisons Bluff Road Facing Dowing Creek Drive (7-13-21)

Linear Pocket Park on Dowing Creek Drive Facing Tisons Bluff Road (7-13-21)

Pocket Park at Hunters Hollow Trail and Hunters Hollow Court (7-13-21)

Pocket Park with Pavilion at Hunters Hollow Trail and Pond Run Lane (7-13-21)

Roundabout on Pond Run Lane (Landscaping maintained by CDD) (7-13-21)

Pocket Park along Roundabout at Pond Run Lane and Tisons Bluff Road (7-13-21)

Pocket Park near Roundabout at Pond Run Lane and Tisons Bluff Road (7-13-21)

Storm Water Management Facility 1 (7-13-21)

Storm Water Management Facility 1 with Control Structure (7-13-21)

Storm Water Management Facility 2 (7-13-21)