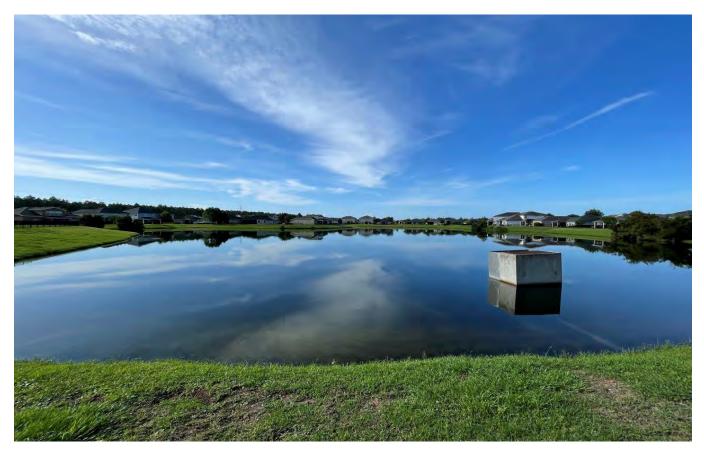

#### M. STORM WATER MANAGEMENT FACILITIES:

The District owned improvements include a number of Storm Water Management Facilities (Smfs). Some of these Smfs have control structures located within the water to attenuate flow and set the normal water levels. Most of these outfall control structures could not be easily accessed, because they are located in several feet of water. However, based on limited field review (7-13-21) it appeared that these structures were functioning properly, because the normal water elevations in the storm water system appeared to be at normal levels. Also, for most of these structures water flowing into structures could be heard, such that it was flowing as expected through each orifice or over the slot, as the case may be. Based on our limited field review (7-13-21), the storm water management system seemed to be well maintained and in good condition. Therefore, we recommend ongoing maintenance as may be required throughout the year to ensure that this system is functioning properly.

It should be noted, that during our site visit on 7-13-21, there were numerous fences constructed within the drainage and access easements to the Smfs. Although all of these fences should be a concern to the CDD, there is one drainage easement, that is currently an access issue to Smf 6. This is because the drainage easement has two adjacent fences that have a gap of about 5 or 6 feet wide. This gap will allow a person walking from the street to the Smf 6, but the gap is too small for most equipment that may be required to perform repairs (refer to photos included in this report). Therefore, the CDD Board may wish to address this issue now versus later.

Also, there is a Storm Water Tract that is offsite (Smf 8) that is fenced. Based on our review it appears that this Tract is owned by the City of Jacksonville. Smf 8 does not appear to hold much water, but there are trees and other growth that have taken over (refer to photos included in this report). This may or may not be a CDD concern but because it was constructed by the CDD, it should be noted and the CDD may wish to raise the concern with COJ to perform maintenance as may be required. The main project outfall is located directly adjacent to Smf 8. Generally, it appears that the outfall was functioning. However, we recommend ongoing maintenance as may be required throughout the year to ensure that this system is functioning properly.