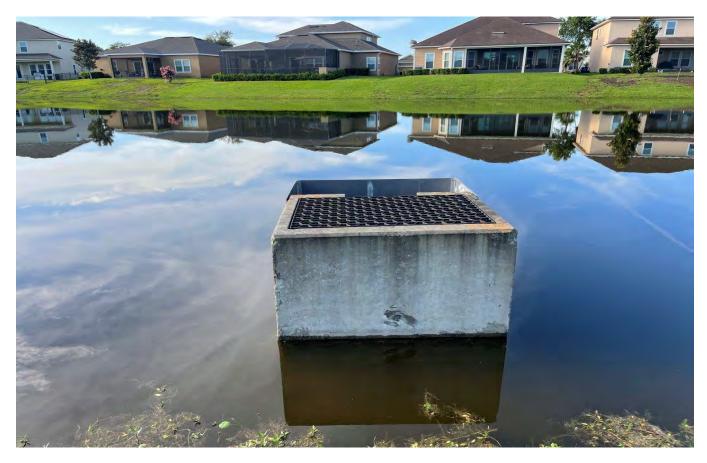

#### M. STORM WATER MANAGEMENT FACILITIES:

The District owned improvements include a number of Storm Water Management Facilities (Smfs). Some of these Smfs have control structures located within the water to attenuate flow and set the normal water levels. Most of these outfall control structures could not be easily accessed, because they are located in several feet of water. However, based on limited field review (7-13-21) it appeared that these structures were functioning properly, because the normal water elevations in the storm water system appeared to be at normal levels. Also, for most of these structures water flowing into structures could be heard, such that it was flowing as expected through each orifice or over the slot, as the case may be. Based on our limited field review (7-13-21), the storm water management system seemed to be well maintained and in good condition. Therefore, we recommend ongoing maintenance as may be required throughout the year to ensure that this system is functioning properly.

It should be noted, that during our site visit on 7-13-21, there were numerous fences constructed within the drainage and access easements to the Smfs. Although all of these fences should be a concern to the CDD, there is one drainage easement, that is currently an access issue to Smf 6. This is because the drainage easement has two adjacent fences that have a gap of about 5 or 6 feet wide. This gap will allow a person walking from the street to the Smf 6, but the gap is too small for most equipment that may be required to perform repairs (refer to photos included in this report). Therefore, the CDD Board may wish to address this issue now versus later.

Also, there is a Storm Water Tract that is offsite (Smf 8) that is fenced. Based on our review it appears that this Tract is owned by the City of Jacksonville. Smf 8 does not appear to hold much water, but there are trees and other growth that have taken over (refer to photos included in this report). This may or may not be a CDD concern but because it was constructed by the CDD, it should be noted and the CDD may wish to raise the concern with COJ to perform maintenance as may be required. The main project outfall is located directly adjacent to Smf 8. Generally, it appears that the outfall was functioning. However, we recommend ongoing maintenance as may be required throughout the year to ensure that this system is functioning properly.