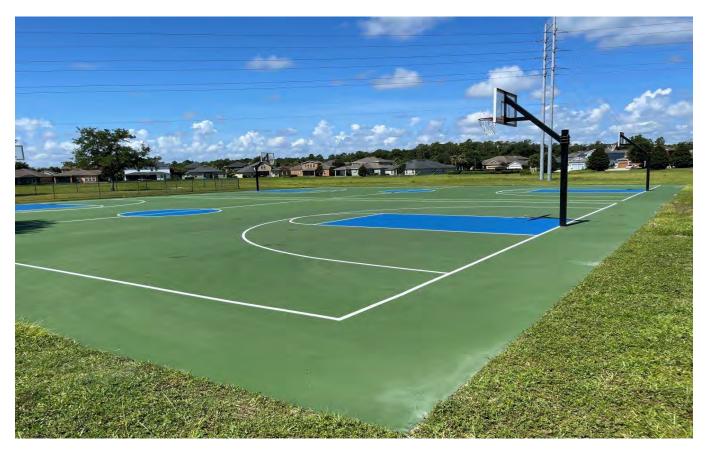

#### H. AMENITY CENTER AND RECREATIONAL FACILITIES:

The District owned facilities include recreational improvements, which include an Amenity Center with associated parking areas, a fitness room with workout equipment, indoor eating and meeting areas, a fire place with a shaded seating area, restroom facilities, an adult pool, a spray ground with kid's pool area, tennis courts, fenced play scape area, detailed landscaping, a soccer field, basketball courts, small dog park and other recreational areas (refer to photos included in this report). It appears that that the tennis and basketball courts have been resurfaced. Also, it should be noted that there is a storage shed which seems to be recently constructed near the Tennis Courts. We are unaware if this was permitted with COJ. However, it should be verified that it meets ADA requirements and all other permit conditions. Based on limited field review (7-13-21), generally these improvements appeared to be well maintained and in relatively good condition.

Amenity Center – Kiddie Splash Area and Pool (7-13-21)

Amenity Center – Kid's Park Area (7-13-21)

Amenity Center – Basketball Court (Recently Resurfaced) (7-13-21)

TISON'S LANDING COMMUNITY DEVELOPMENT DISTRICT - 2021

**TISON'S LANDING COMMUNITY DEVELOPMENT DISTRICT - 2021** 

Amenity Center – Tennis Court (Recently Resurfaced) (7-13-21)

Amenity Center – Tennis Court (Minor Cracking) (7-13-21)

Amenity Center – Parking area (7-13-21)