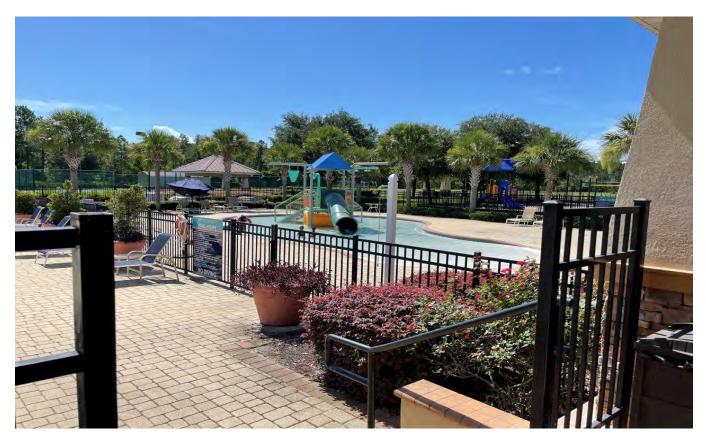

#### H. AMENITY CENTER AND RECREATIONAL FACILITIES:

The District owned facilities include recreational improvements, which include an Amenity Center with associated parking areas, a fitness room with workout equipment, indoor eating and meeting areas, a fire place with a shaded seating area, restroom facilities, an adult pool, a spray ground with kid's pool area, tennis courts, fenced play scape area, detailed landscaping, a soccer field, basketball courts, small dog park and other recreational areas (refer to photos included in this report). It appears that that the tennis and basketball courts have been resurfaced. Also, it should be noted that there is a storage shed which seems to be recently constructed near the Tennis Courts. We are unaware if this was permitted with COJ. However, it should be verified that it meets ADA requirements and all other permit conditions. Based on limited field review (7-13-21), generally these improvements appeared to be well maintained and in relatively good condition.

Amenity Center – Kiddie Splash Area and Pool (7-13-21)

Amenity Center – Kid's Park Area (7-13-21)

Amenity Center – Basketball Court (Recently Resurfaced) (7-13-21)

TISON'S LANDING COMMUNITY DEVELOPMENT DISTRICT - 2021