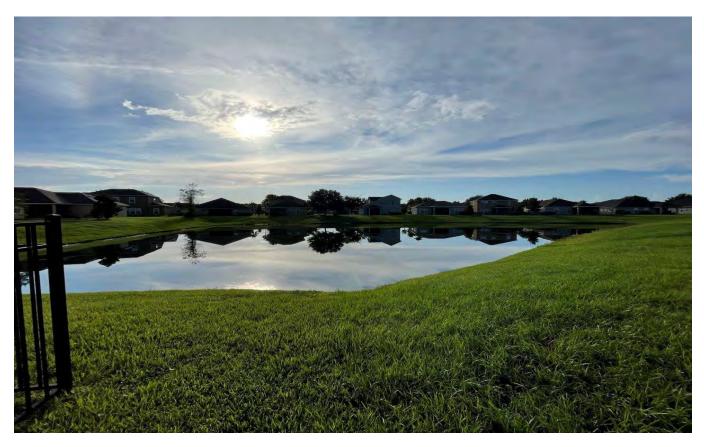

#### M. STORM WATER MANAGEMENT FACILITIES:

The District owned improvements include a number of Storm Water Management Facilities (Smfs). Some of these Smfs have control structures located within the water to attenuate flow and set the normal water levels. Most of these outfall control structures could not be easily accessed, because they are located in several feet of water. However, based on limited field review (7-13-21) it appeared that these structures were functioning properly, because the normal water elevations in the storm water system appeared to be at normal levels. Also, for most of these structures water flowing into structures could be heard, such that it was flowing as expected through each orifice or over the slot, as the case may be. Based on our limited field review (7-13-21), the storm water management system seemed to be well maintained and in good condition. Therefore, we recommend ongoing maintenance as may be required throughout the year to ensure that this system is functioning properly.

It should be noted, that during our site visit on 7-13-21, there were numerous fences constructed within the drainage and access easements to the Smfs. Although all of these fences should be a concern to the CDD, there is one drainage easement, that is currently an access issue to Smf 6. This is because the drainage easement has two adjacent fences that have a gap of about 5 or 6 feet wide. This gap will allow a person walking from the street to the Smf 6, but the gap is too small for most equipment that may be required to perform repairs (refer to photos included in this report). Therefore, the CDD Board may wish to address this issue now versus later.

Also, there is a Storm Water Tract that is offsite (Smf 8) that is fenced. Based on our review it appears that this Tract is owned by the City of Jacksonville. Smf 8 does not appear to hold much water, but there are trees and other growth that have taken over (refer to photos included in this report). This may or may not be a CDD concern but because it was constructed by the CDD, it should be noted and the CDD may wish to raise the concern with COJ to perform maintenance as may be required. The main project outfall is located directly adjacent to Smf 8. Generally, it appears that the outfall was functioning. However, we recommend ongoing maintenance as may be required throughout the year to ensure that this system is functioning properly.