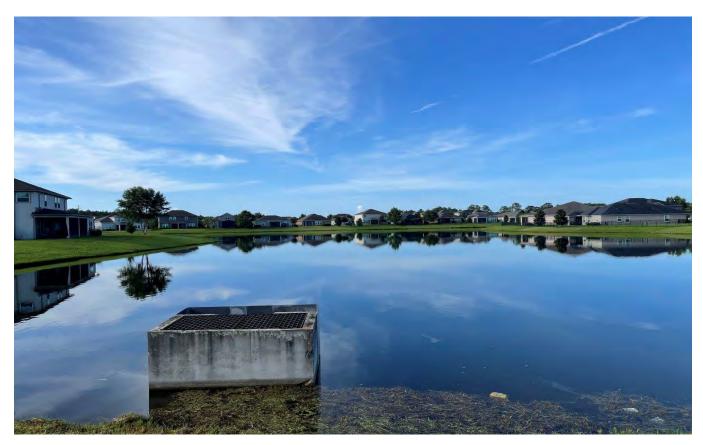

#### M. STORM WATER MANAGEMENT FACILITIES:

The District owned improvements include a number of Storm Water Management Facilities (Smfs). Some of these Smfs have control structures located within the water to attenuate flow and set the normal water levels. Most of these outfall control structures could not be easily accessed, because they are located in several feet of water. However, based on limited field review (7-13-21) it appeared that these structures were functioning properly, because the normal water elevations in the storm water system appeared to be at normal levels. Also, for most of these structures water flowing into structures could be heard, such that it was flowing as expected through each orifice or over the slot, as the case may be. Based on our limited field review (7-13-21), the storm water management system seemed to be well maintained and in good condition. Therefore, we recommend ongoing maintenance as may be required throughout the year to ensure that this system is functioning properly.

It should be noted, that during our site visit on 7-13-21, there were numerous fences constructed within the drainage and access easements to the Smfs. Although all of these fences should be a concern to the CDD, there is one drainage easement, that is currently an access issue to Smf 6. This is because the drainage easement has two adjacent fences that have a gap of about 5 or 6 feet wide. This gap will allow a person walking from the street to the Smf 6, but the gap is too small for most equipment that may be required to perform repairs (refer to photos included in this report). Therefore, the CDD Board may wish to address this issue now versus later.

Also, there is a Storm Water Tract that is offsite (Smf 8) that is fenced. Based on our review it appears that this Tract is owned by the City of Jacksonville. Smf 8 does not appear to hold much water, but there are trees and other growth that have taken over (refer to photos included in this report). This may or may not be a CDD concern but because it was constructed by the CDD, it should be noted and the CDD may wish to raise the concern with COJ to perform maintenance as may be required. The main project outfall is located directly adjacent to Smf 8. Generally, it appears that the outfall was functioning. However, we recommend ongoing maintenance as may be required throughout the year to ensure that this system is functioning properly.