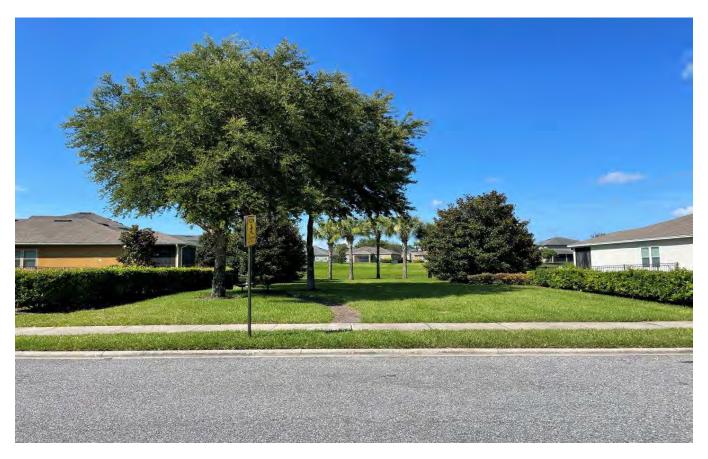

#### G. ENTRY MONUMENT AND SIGNAGE:

The District owned facilities include two project entry signs and associated landscaping. One is located at the main entrance at the intersection of Pond Run Lane and Main Street (U.S. No. 17) and the other is located at the other project entrance at the intersection of Tisons Bluff Road and Yellow Bluff Road (refer to photos included in this report). Based on limited field review (07-13-21), these improvements appeared to be generally well maintained. However, **both entry** signs have obvious decay (rotten wood and loose bricks) that needs to be repaired or replaced and then repainted as soon as possible. It is our understanding that maintenance staff is aware of these issues. Therefore, we recommend ongoing maintenance and repairs as may be required throughout the year.

#### J. ROAD RIGHT OF WAYS AND ASSOCIATED LANDSCAPING:

The road right of ways within Tison's Landing CDD are owned and maintained by the City of Jacksonville. However, at both project entrances there are landscaped areas, medians with landscaping and project signage that are owned and maintained by the CDD. Also, at the intersection of Pond Run Lane and Tisons Bluff Road there is a roundabout with landscaping owned and maintained by the CDD (refer to photos included in this report). Based on limited field review (7-13-21), these landscaped areas appeared to be well maintained and in good condition. We recommend ongoing maintenance, as may be required throughout the year.