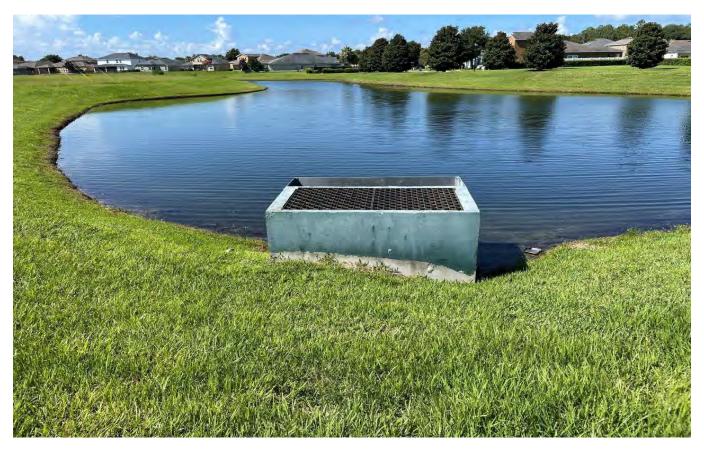

#### M. STORM WATER MANAGEMENT FACILITIES:

The District owned improvements include a number of Storm Water Management Facilities (Smfs). Some of these Smfs have control structures located within the water to attenuate flow and set the normal water levels. Most of these outfall control structures could not be easily accessed, because they are located in several feet of water. However, based on limited field review (7-13-21) it appeared that these structures were functioning properly, because the normal water elevations in the storm water system appeared to be at normal levels. Also, for most of these structures water flowing into structures could be heard, such that it was flowing as expected through each orifice or over the slot, as the case may be. Based on our limited field review (7-13-21), the storm water management system seemed to be well maintained and in good condition. Therefore, we recommend ongoing maintenance as may be required throughout the year to ensure that this system is functioning properly.

It should be noted, that during our site visit on 7-13-21, there were numerous fences constructed within the drainage and access easements to the Smfs. Although all of these fences should be a concern to the CDD, there is one drainage easement, that is currently an access issue to Smf 6. This is because the drainage easement has two adjacent fences that have a gap of about 5 or 6 feet wide. This gap will allow a person walking from the street to the Smf 6, but the gap is too small for most equipment that may be required to perform repairs (refer to photos included in this report). Therefore, the CDD Board may wish to address this issue now versus later.