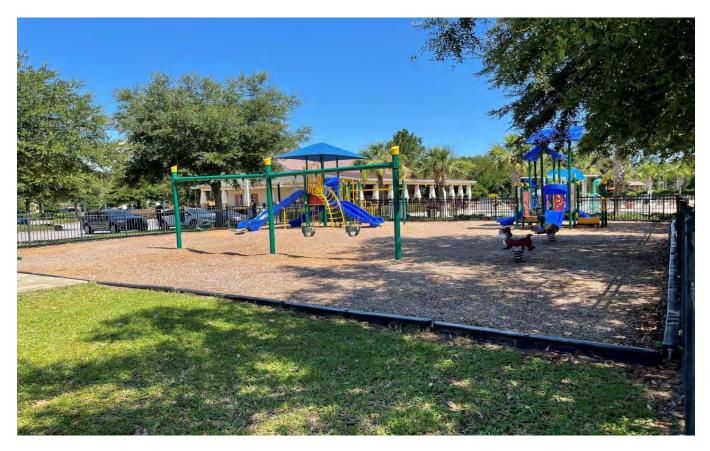

#### H. AMENITY CENTER AND RECREATIONAL FACILITIES:

The District owned facilities include recreational improvements, which include an Amenity Center with associated parking areas, a fitness room with workout equipment, indoor eating and meeting areas, a fire place with a shaded seating area, restroom facilities, an adult pool, a spray ground with kid's pool area, tennis courts, fenced play scape area, detailed landscaping, a soccer field, basketball courts, small dog park and other recreational areas (refer to photos included in this report). It appears that that the tennis and basketball courts have been resurfaced. Also, it should be noted that there is a storage shed which seems to be recently constructed near the Tennis Courts. We are unaware if this was permitted with COJ. However, it should be verified that it meets ADA requirements and all other permit conditions. Based on limited field review (7-13-21), generally these improvements appeared to be well maintained and in relatively good condition.

Amenity Center – Kiddie Splash Area and Pool (7-13-21)

Amenity Center – Kid's Park Area (7-13-21)

Amenity Center – Basketball Court (Recently Resurfaced) (7-13-21)

TISON'S LANDING COMMUNITY DEVELOPMENT DISTRICT - 2021