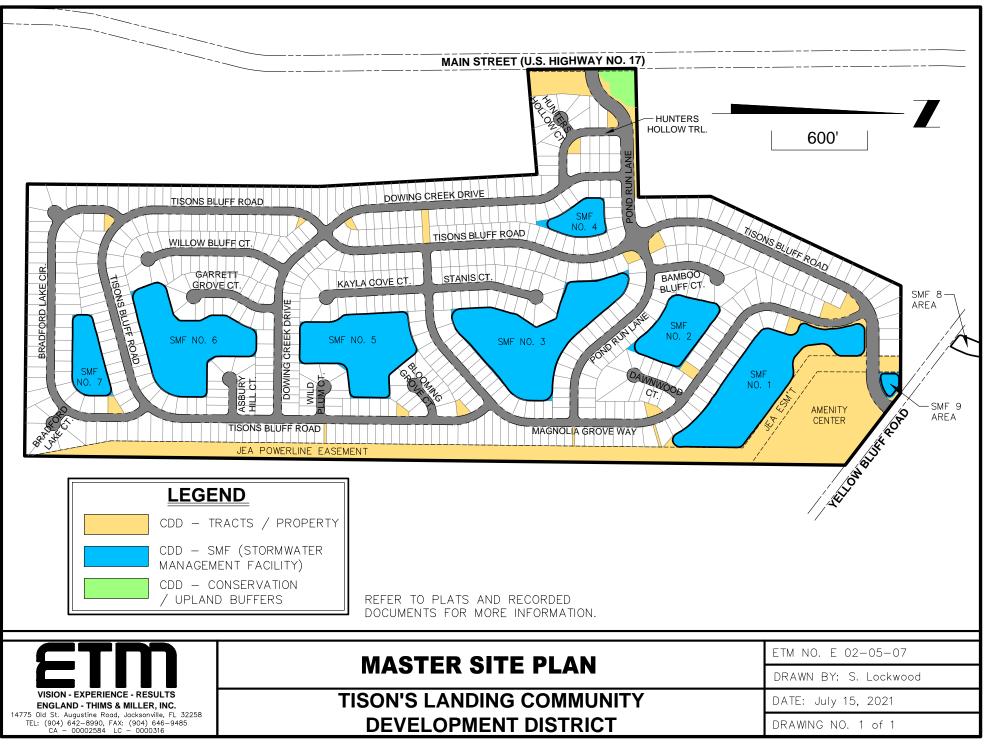

#### **TABLE OF CONTENTS:**

| Sections | <u>ltem</u>                                     |
|----------|-------------------------------------------------|
| А        | Table of Contents and Engineer's Signature Page |
| В        | Master Site Plan                                |
| С        | Amenity Center Site Plan                        |
| D        | General Information                             |
| E        | Project Background                              |
| F        | Public Agency Ownership                         |
| G        | Entry Monument and Signage                      |
| Н        | Amenity Center and Recreational Facilities:     |
| I        | Pockets Parks:                                  |
| J        | Road Right Of Ways And Associated Landscaping:  |
| К        | Overhead JEA Powerline Easement                 |
| L        | Conservation / Preservation Areas:              |
| Μ        | Storm Water Management Facilities:              |
| Ν        | Long Term Maintenance:                          |
| 0        | Project Photographs                             |

#### **D. GENERAL INFORMATION:**

This Annual Report is prepared in general compliance with Section 9.20 of the Master Trust Indenture for the Tison's Landing Community Development (CDD). Based on limited field review on July 13, 2021, we found that the CDD owned facilities generally appeared to be in good condition and they also appeared to be well maintained. It also appeared that the facilities were open and operational at the time of our field visit. There are some issues that are mentioned throughout this report that the CDD Board should review and address as appropriate and there are recommendations that should be reviewed as well. However, it should be noted that this report is based on limited field review (7-13-21 only) and it is not intended to be exhaustive or comprehensive, but only an annual review to of the District owned, and operated facilities to verify if these facilities appeared to be well maintained and are in good condition. A map showing the CDD owned facilities is included with this report.

#### E. PROJECT BACKGROUND:

The Tison's Landing Community Development District (CDD), or the "District" is located in Duval County, Florida ("County"), east of Main Street (U.S. No. 17) and south of Yellow Bluff Road. The overall project is approximately 215.9 acres+/-. This project includes 680 single family residential units along with an Amenity Center and other recreational facilities. The authorized land uses within the District allow for residential development as well as open space and recreational amenities.

#### F. PUBLIC AGENCY OWNERSHIP:

The improvements listed below are owned and maintained by other Public Agencies as follows:

- A. The onsite roadways are owned and maintained by the City of Jacksonville, Florida (COJ).
- B. Offsite roadway / turn lanes within Main Street (U.S. No. 17) are owned and maintained by FDOT.
- C. Offsite roadway / turn lanes within Yellow Bluff Road are owned and maintained by COJ.
- D. The onsite and offsite potable water, sanitary sewer and electric within public right of ways and power line easements are owned and maintained by the Jacksonville Electric Authority (JEA).

#### G. ENTRY MONUMENT AND SIGNAGE:

The District owned facilities include two project entry signs and associated landscaping. One is located at the main entrance at the intersection of Pond Run Lane and Main Street (U.S. No. 17) and the other is located at the other project entrance at the intersection of Tisons Bluff Road and Yellow Bluff Road (refer to photos included in this report). Based on limited field review (07-13-21), these improvements appeared to be generally well maintained. However, **both entry** signs have obvious decay (rotten wood and loose bricks) that needs to be repaired or replaced and then repainted as soon as possible. It is our understanding that maintenance staff is aware of these issues. Therefore, we recommend ongoing maintenance and repairs as may be required throughout the year.

#### H. AMENITY CENTER AND RECREATIONAL FACILITIES:

The District owned facilities include recreational improvements, which include an Amenity Center with associated parking areas, a fitness room with workout equipment, indoor eating and meeting areas, a fire place with a shaded seating area, restroom facilities, an adult pool, a spray ground with kid's pool area, tennis courts, fenced play scape area, detailed landscaping, a soccer field, basketball courts, small dog park and other recreational areas (refer to photos included in this report). It appears that that the tennis and basketball courts have been resurfaced. Also, it should be noted that there is a storage shed which seems to be recently constructed near the Tennis Courts. We are unaware if this was permitted with COJ. However, it should be verified that it meets ADA requirements and all other permit conditions. Based on limited field review (7-13-21), generally these improvements appeared to be well maintained and in relatively good condition.

#### J. ROAD RIGHT OF WAYS AND ASSOCIATED LANDSCAPING:

The road right of ways within Tison's Landing CDD are owned and maintained by the City of Jacksonville. However, at both project entrances there are landscaped areas, medians with landscaping and project signage that are owned and maintained by the CDD. Also, at the intersection of Pond Run Lane and Tisons Bluff Road there is a roundabout with landscaping owned and maintained by the CDD (refer to photos included in this report). Based on limited field review (7-13-21), these landscaped areas appeared to be well maintained and in good condition. We recommend ongoing maintenance, as may be required throughout the year.

#### K. OVERHEAD JEA POWERLINE EASEMENT:

The District owned improvements includes a tract of land with a large JEA powerline easement. This JEA powerline easement runs north and south along the easterly side of the project. This easement is

#### L. CONSERVATION / PRESERVATION AREAS:

The District owned lands include conservation areas / preservation areas throughout the project. These are lands that were required to be preserved by various agencies, including but not limited to the Army Corps of Engineers, the St. Johns River Water Management District, and the City of Jacksonville. Because these areas are natural with many trees and heavy overgrowth, these areas were not reviewed. Therefore, we recommend ongoing maintenance and removal of dead trees as may be required throughout the year.

#### M. STORM WATER MANAGEMENT FACILITIES:

The District owned improvements include a number of Storm Water Management Facilities (Smfs). Some of these Smfs have control structures located within the water to attenuate flow and set the normal water levels. Most of these outfall control structures could not be easily accessed, because they are located in several feet of water. However, based on limited field review (7-13-21) it appeared that these structures were functioning properly, because the normal water elevations in the storm water system appeared to be at normal levels. Also, for most of these structures water flowing into structures could be heard, such that it was flowing as expected through each orifice or over the slot, as the case may be. Based on our limited field review (7-13-21), the storm water management system seemed to be well maintained and in good condition. Therefore, we recommend ongoing maintenance as may be required throughout the year to ensure that this system is functioning properly.