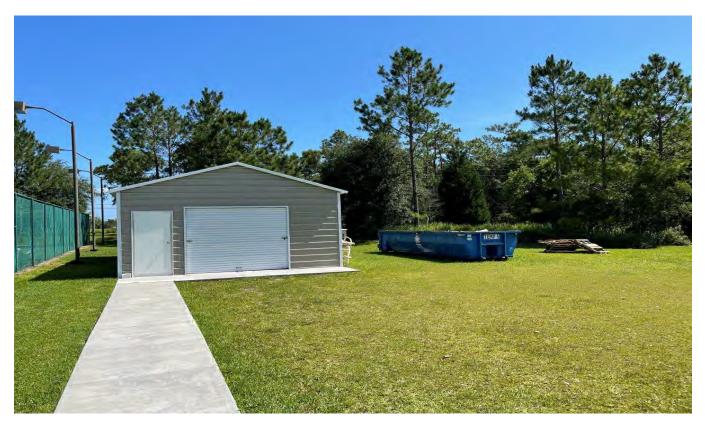

#### H. AMENITY CENTER AND RECREATIONAL FACILITIES:

The District owned facilities include recreational improvements, which include an Amenity Center with associated parking areas, a fitness room with workout equipment, indoor eating and meeting areas, a fire place with a shaded seating area, restroom facilities, an adult pool, a spray ground with kid's pool area, tennis courts, fenced play scape area, detailed landscaping, a soccer field, basketball courts, small dog park and other recreational areas (refer to photos included in this report). It appears that that the tennis and basketball courts have been resurfaced. Also, it should be noted that there is a storage shed which seems to be recently constructed near the Tennis Courts. We are unaware if this was permitted with COJ. However, it should be verified that it meets ADA requirements and all other permit conditions. Based on limited field review (7-13-21), generally these improvements appeared to be well maintained and in relatively good condition.

Amenity Center – Storage Shed (Recently Installed) (7-13-21)

Amenity Center – concrete cracking (near front gate) (7-13-21)

Concrete Walk near Smf 1 leading to Amenity Center (7-13-21)

Lift Station – Landscaping (Maintained by the CDD) (7-13-21)