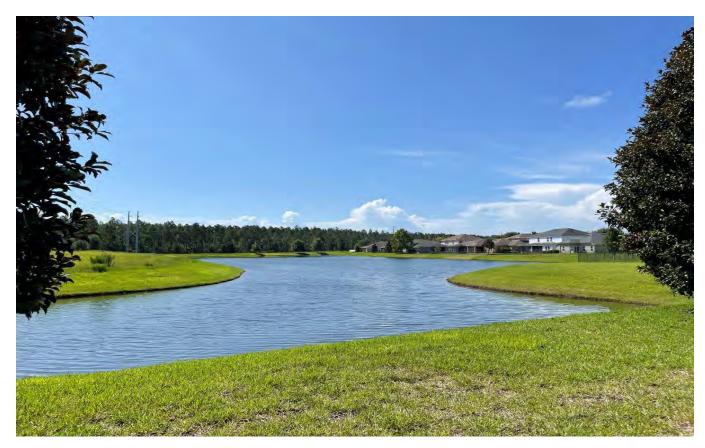

#### M. STORM WATER MANAGEMENT FACILITIES:

The District owned improvements include a number of Storm Water Management Facilities (Smfs). Some of these Smfs have control structures located within the water to attenuate flow and set the normal water levels. Most of these outfall control structures could not be easily accessed, because they are located in several feet of water. However, based on limited field review (7-13-21) it appeared that these structures were functioning properly, because the normal water elevations in the storm water system appeared to be at normal levels. Also, for most of these structures water flowing into structures could be heard, such that it was flowing as expected through each orifice or over the slot, as the case may be. Based on our limited field review (7-13-21), the storm water management system seemed to be well maintained and in good condition. Therefore, we recommend ongoing maintenance as may be required throughout the year to ensure that this system is functioning properly.

It should be noted, that during our site visit on 7-13-21, there were numerous fences constructed within the drainage and access easements to the Smfs. Although all of these fences should be a concern to the CDD, there is one drainage easement, that is currently an access issue to Smf 6. This is because the drainage easement has two adjacent fences that have a gap of about 5 or 6 feet wide. This gap will allow a person walking from the street to the Smf 6, but the gap is too small for most equipment that may be required to perform repairs (refer to photos included in this report). Therefore, the CDD Board may wish to address this issue now versus later.

Also, there is a Storm Water Tract that is offsite (Smf 8) that is fenced. Based on our review it appears that this Tract is owned by the City of Jacksonville. Smf 8 does not appear to hold much water, but there are trees and other growth that have taken over (refer to photos included in this report). This may or may not be a CDD concern but because it was constructed by the CDD, it should be noted and the CDD may wish to raise the concern with COJ to perform maintenance as may be required. The main project outfall is located directly adjacent to Smf 8. Generally, it appears that the outfall was functioning. However, we recommend ongoing maintenance as may be required throughout the year to ensure that this system is functioning properly.