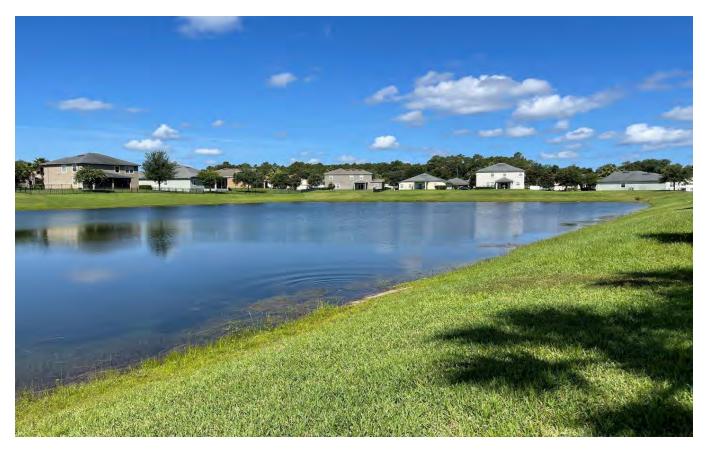

#### M. STORM WATER MANAGEMENT FACILITIES:

The District owned improvements include a number of Storm Water Management Facilities (Smfs). Some of these Smfs have control structures located within the water to attenuate flow and set the normal water levels. Most of these outfall control structures could not be easily accessed, because they are located in several feet of water. However, based on limited field review (7-13-21) it appeared that these structures were functioning properly, because the normal water elevations in the storm water system appeared to be at normal levels. Also, for most of these structures water flowing into structures could be heard, such that it was flowing as expected through each orifice or over the slot, as the case may be. Based on our limited field review (7-13-21), the storm water management system seemed to be well maintained and in good condition. Therefore, we recommend ongoing maintenance as may be required throughout the year to ensure that this system is functioning properly.

Also, there is a Storm Water Tract that is offsite (Smf 8) that is fenced. Based on our review it appears that this Tract is owned by the City of Jacksonville. Smf 8 does not appear to hold much water, but there are trees and other growth that have taken over (refer to photos included in this report). This may or may not be a CDD concern but because it was constructed by the CDD, it should be noted and the CDD may wish to raise the concern with COJ to perform maintenance as may be required. The main project outfall is located directly adjacent to Smf 8. Generally, it appears that the outfall was functioning. However, we recommend ongoing maintenance as may be required throughout the year to ensure that this system is functioning properly.