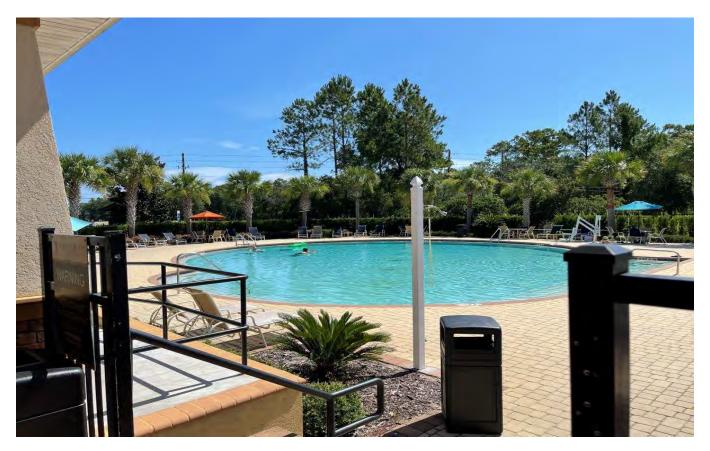

#### H. AMENITY CENTER AND RECREATIONAL FACILITIES:

The District owned facilities include recreational improvements, which include an Amenity Center with associated parking areas, a fitness room with workout equipment, indoor eating and meeting areas, a fire place with a shaded seating area, restroom facilities, an adult pool, a spray ground with kid's pool area, tennis courts, fenced play scape area, detailed landscaping, a soccer field, basketball courts, small dog park and other recreational areas (refer to photos included in this report). It appears that that the tennis and basketball courts have been resurfaced. Also, it should be noted that there is a storage shed which seems to be recently constructed near the Tennis Courts. We are unaware if this was permitted with COJ. However, it should be verified that it meets ADA requirements and all other permit conditions. Based on limited field review (7-13-21), generally these improvements appeared to be well maintained and in relatively good condition.

aaa

Amenity Center – Front Entrance (7-13-21)

Amenity Center – Kitchen Area (7-13-21)

Amenity Center – Fittness Center (7-13-21)

Amenity Center – Outdoor Meeting Space w/ Fireplace (7-13-21)

Amenity Center – Pool Area (7-13-21)

Amenity Center – Kiddie Splash Area and Pool (7-13-21)

Amenity Center – Kid's Park Area (7-13-21)

Amenity Center – Basketball Court (Recently Resurfaced) (7-13-21)

TISON'S LANDING COMMUNITY DEVELOPMENT DISTRICT - 2021