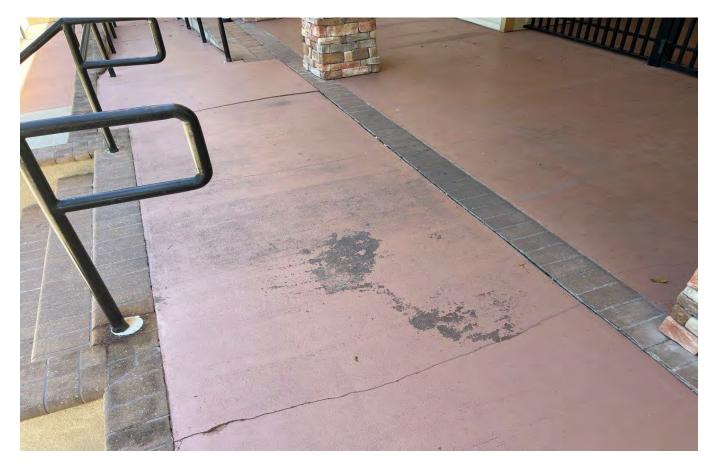

However, it appears that there are signs of cracking in various places throughout the Amenity facilities. These cracks appear to be signs of fatigue, that is probably caused by aging. There were some cracks in the sidewalk to the entrance of the Amenity Center. Also, in the meeting area by the restroom there are cracks in the sidewalk. These cracks, over time, are likely to get bigger and may pose a tripping hazard. The CDD board should have maintenance staff pay close attention and repair by grinding or other means any cracks that pose a tripping hazard as soon as possible. Finally, there were minor signs of cracking in the Amenity parking lot. All of these cracks appeared to be related to the age of the facility. Overtime some of these items will need to be repaired or replaced. The CDD board, should prepare accordingly to ensure the smooth operation of all of these facilities. At the time of our site visit (7-13-21) there was a temporary dumpster in the parking area blocking some spaces. It is our understanding that this dumpster was used for some maintenance work on the Amenity Center. We recommend removal of the dumpster as soon as practical. Obviously, the items mentioned above should be addressed as soon as possible. Based on limited field review, we recommend ongoing maintenance and repairs as may be required throughout the year. Moreover, staff should pay careful attention to the cracks that pose a tripping hazard so that they can be repaired quickly.

Amenity Center – Storage Shed (Recently Installed) (7-13-21)

Amenity Center – concrete cracking (near front gate) (7-13-21)

Concrete Walk near Smf 1 leading to Amenity Center (7-13-21)

Lift Station – Landscaping (Maintained by the CDD) (7-13-21)