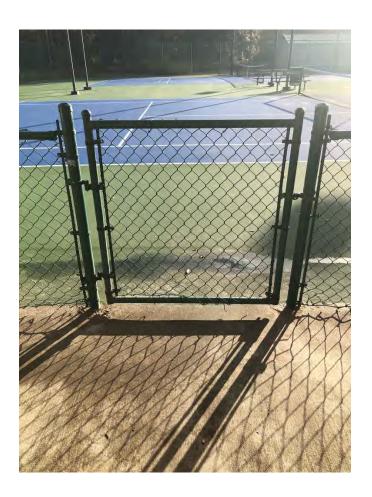

#### **Tennis Court Gate**

The tennis court gate had come loose from its hinges due to climbing and weight being applied to gate. I have since realigned hinges and tightened everything down, now operating normal.