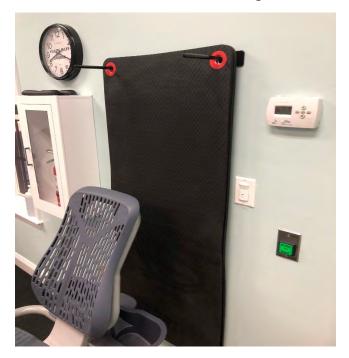

# **Gym Mat Holder**

I have installed a wall mount mat holder in order to keep mats off floor when not in use.