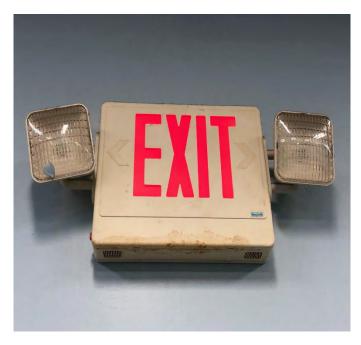

## Gym emergency lights and exit signs

The prior lights and signs were discolored and outdated, with new interior paint i replaced and upgraded them to new LED lights.

Before

After