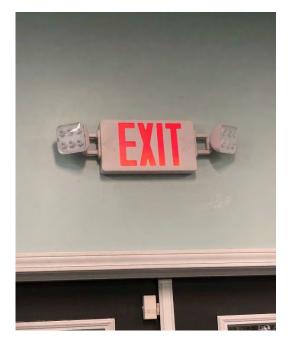

## Gym emergency lights and exit signs

The prior lights and signs were discolored and outdated, with new interior paint i replaced and upgraded them to new LED lights.

Before

After