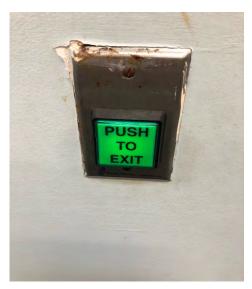

## **Gym Door Exit Switch**

The Gym door exit switch was showing rust and needed updating. I replaced switch to to continue giving it a clean look and facelift.

Before