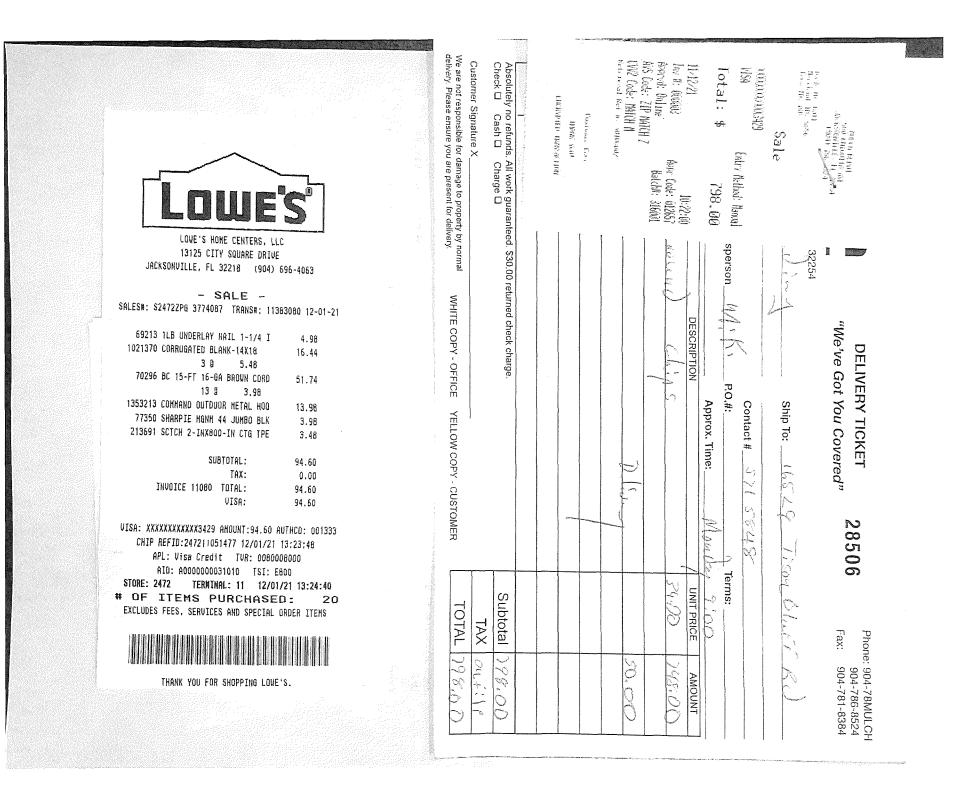

#### SEVENTH ORDER OF BUSINESS Discussion of Pool Chemical Provider

Mr. Johnson informed the Board that in order to save the Distict money on sales taxes, Vesta would like the District to enter into a contract with the pool chemical provider, Poolsure, rather than it being under Vesta's umbrella. There were no objections from the Board.

Mr. Knight asked that a proposal be provided for the Board at the next meeting to approve to base a contract off of.