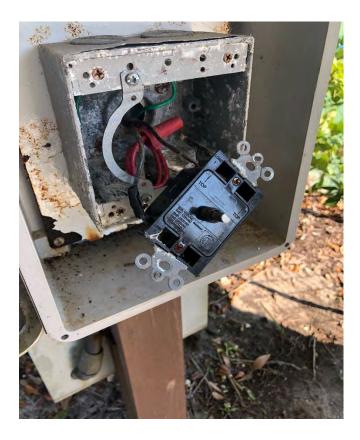

#### **Tennis Court Light Timer Switch**

The count down timer switch malfunctioned and was not working. I replaced Switch and now working properly.

Before

After