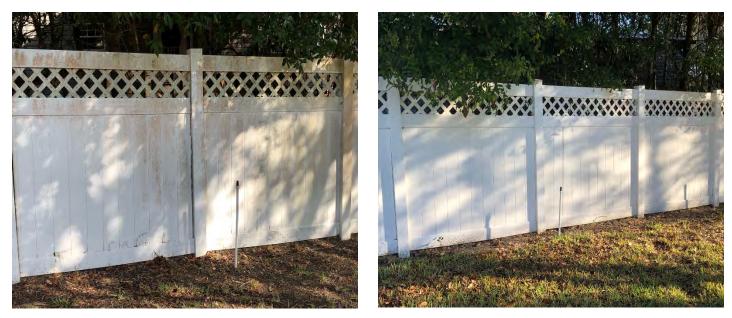

#### White vinyl fencing by pond

The fencing was dirty and showing mildew, the fencing has now been pressure washed and cleaned.

Before

After