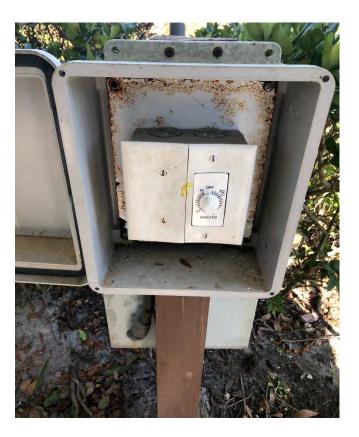

#### **Tennis Court Light Timer Switch**

The count down timer switch malfunctioned and was not working. I replaced Switch and now working properly.

Before

After