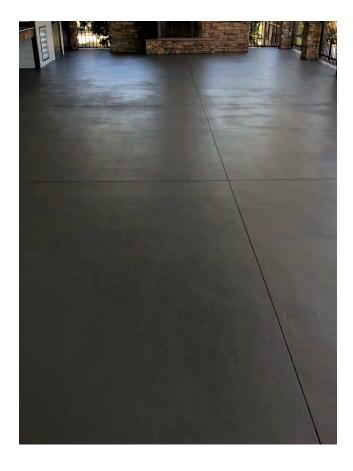

#### Discussion on Interior and Exterior Colors for Amenity Center and Gazebos

Mr. Johnson reminded the Board that the Ace Painting proposal approved at the January meeting excluded a \$1,500 charge for prepping, filling and painting the cracks on the porches because the board wanted to see where another vendor came in with their estimate. That estimate came in at \$36,000 total. He asked the Board to consider approving painting of the patio floor for a fee of \$1,500.

On MOTION by Mr. Kirsch seconded by Ms. Timmons with all in favor amending the existing agreement with Ace Painting to include painting of the patio floor in the amount of \$1,500 was approved.

The Board moved on to agenda item number six at this time and came back to the discussion on the paint colors. The following colors were chosen: Peppercorn for the trim, patio floors and back doors; Tidewater for the gym and bathrooms; Periwinkle for the front door; Colonial Revival Gray for the main building; and Starry night for the shutters.