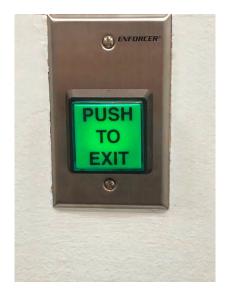

## **Gym Door Exit Switch**

The Gym door exit switch was showing rust and needed updating. I replaced switch to to continue giving it a clean look and facelift.

Before