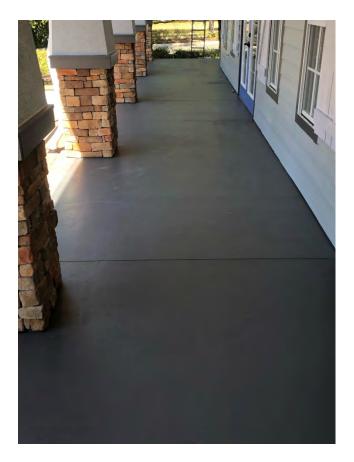

#### Discussion on Interior and Exterior Colors for Amenity Center and Gazebos

Mr. Johnson reminded the Board that the Ace Painting proposal approved at the January meeting excluded a \$1,500 charge for prepping, filling and painting the cracks on the porches because the board wanted to see where another vendor came in with their estimate. That estimate came in at \$36,000 total. He asked the Board to consider approving painting of the patio floor for a fee of \$1,500.

On MOTION by Mr. Kirsch seconded by Ms. Timmons with all in favor amending the existing agreement with Ace Painting to include painting of the patio floor in the amount of \$1,500 was approved.

The Board moved on to agenda item number six at this time and came back to the discussion on the paint colors. The following colors were chosen: Peppercorn for the trim, patio floors and back doors; Tidewater for the gym and bathrooms; Periwinkle for the front door; Colonial Revival Gray for the main building; and Starry night for the shutters.