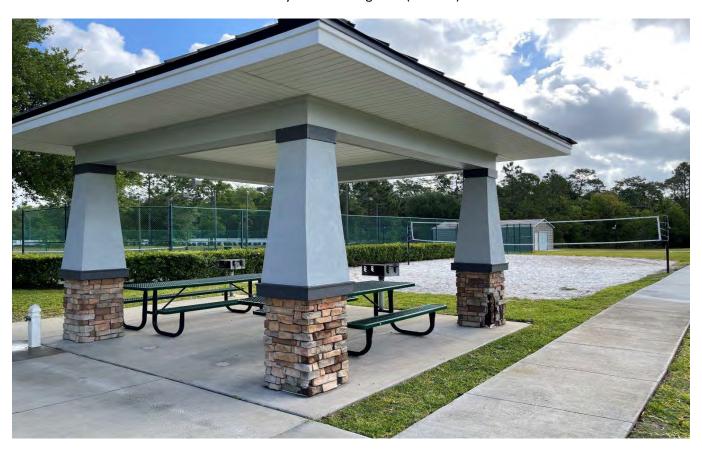

# SEVENTH ORDER OF BUSINESS Consideration of Proposal to Investigate Gazebo Damage

Mr. Johnson informed the Board that after investigation, it was discovered the wood on the gazebo near the volleyball court has extensive water damage and requires repair to all four columns. All Weather Contractors provided a proposal totaling \$4,930. He also noted the other gazebos in the community are likely built the same and will require repair in the future.

On MOTION by Mr. Kirsch seconded by Mr. Richardson with all in favor All Weather's proposal totaling \$4,390 to repair the volleyball gazebo was approved.

Mr. Knight noted he would prepare a small project agreement.