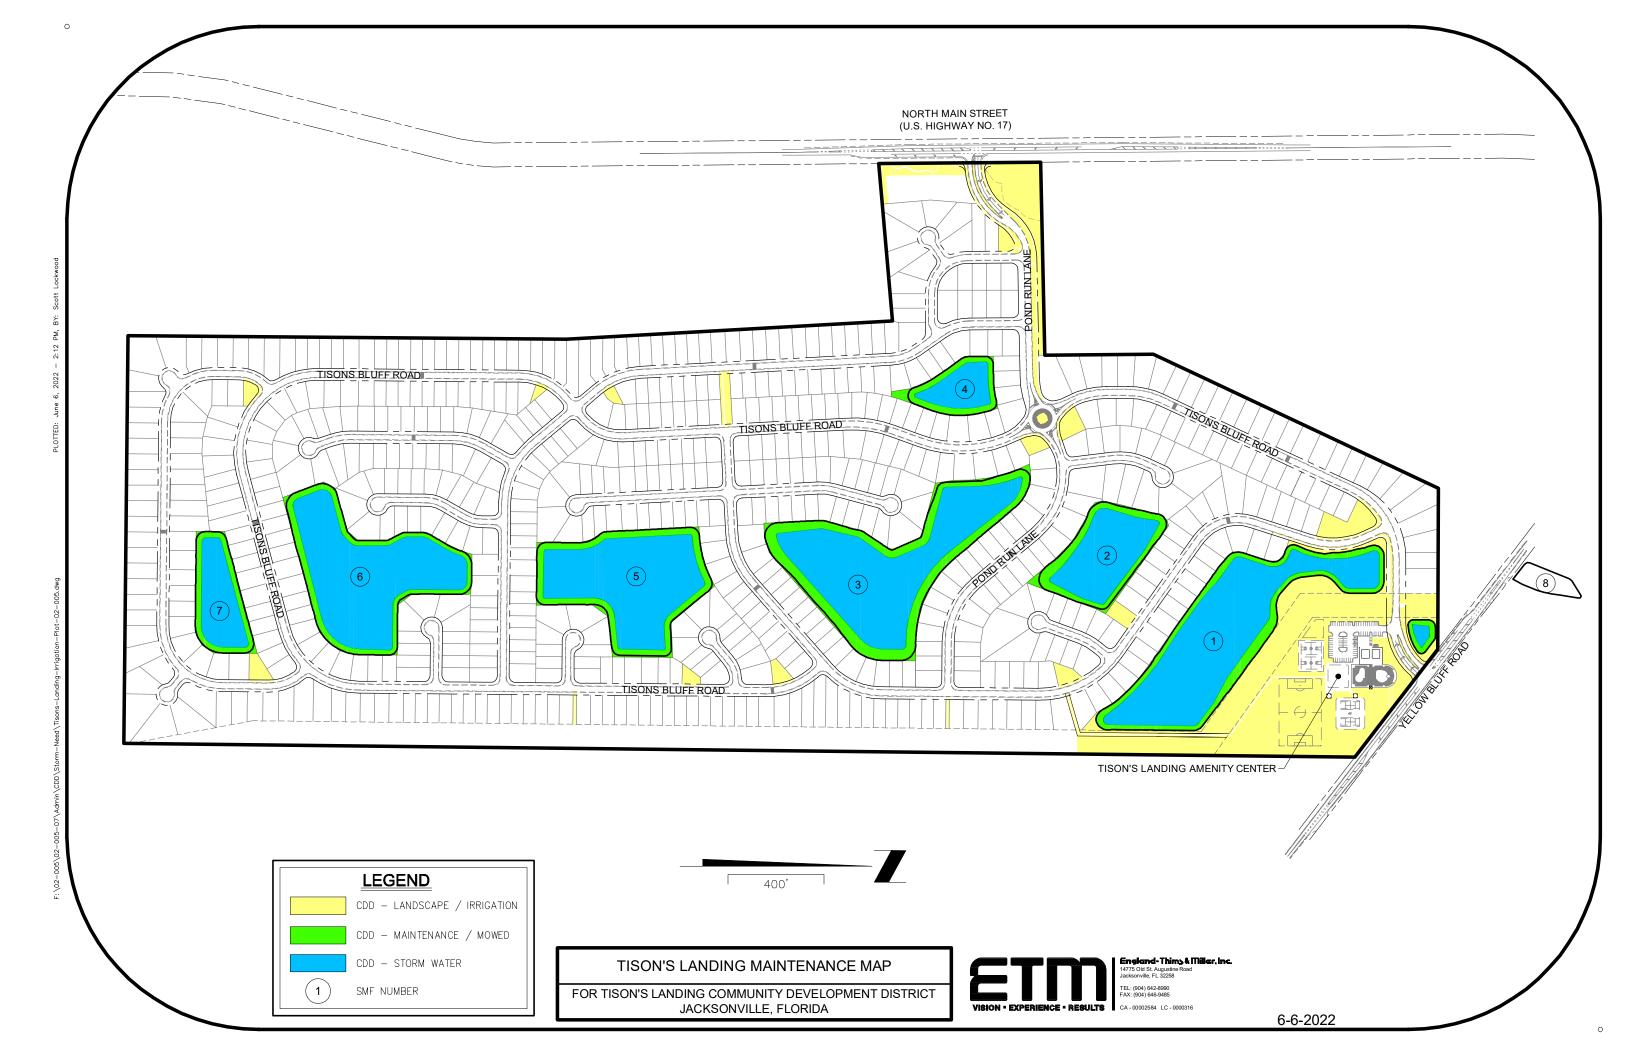

are other matters that need attention, the Engineer of Record shall notify the District of the issues together with options (if available) to repair or mitigate for these deficiencies. The date of field review and name of field representative(s) shall be recorded as part as part of the report to the District.
- 4. Lands within Conservation Easements will be maintained by the District (see attached Master Site Plan). Maintenance shall include, but not be limited to removing dead trees as may be required to provide a safe environment.
- 5. Preserved wetlands and conservations areas, storm water management facilities and other areas shall be protected from erosion and siltation, scouring, dewatering or excessive turbidity, resulting from all construction activities including home building.



# **Tison's Landing CDD Storm Water Need Analysis - Limitations and Assumptions**

Project Name: Tison's Landing Community Development District Date: 5/16/2022

Project Location: Main Street at Pond Run Lane Etm Job No. E 02-05-07

Project City / State: Duval County, Florida

# **Storm Water Need Analysis Limitations and Assumptions:**

England, Thims & Miller, Inc. (ETM) drafted a portion of the storm water need analysis based on limited information. This information includes ,when available, approved Engineering Plans and Permits that were issued by St. Johns County Development Services and the St. Johns River Water Management District. Since, this is a Community Development District (CDD) that was phased there are numerous approved Plans and Permits.

ETM did not conduct an exhaustive