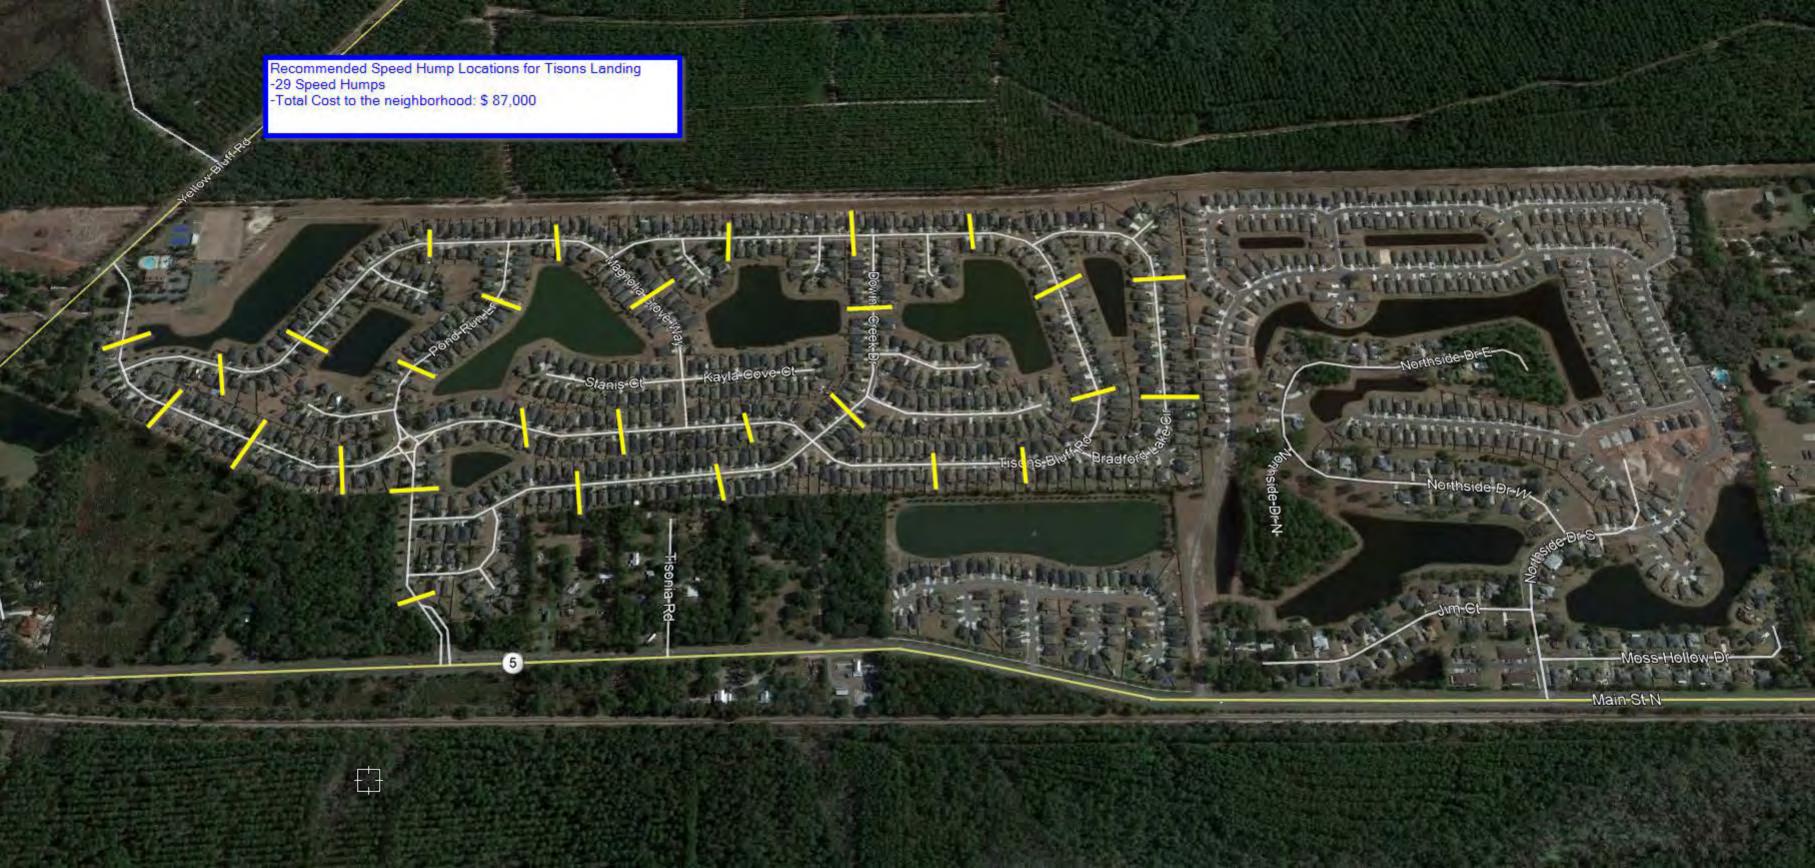

Mr. Gregory Adams expressed concern about the splash pad bucket falling and suggested having it inspected on a regular basis. Mr. Johnson stated that is being done now.

Mr. Jerry Smith stated that the speeding in the community needs to be addressed. Mr. Laughlin explained that staff can request the Sheriff's Office send officers by to monitor, and if that is not being done enough, the CDD can pay to have off-duty officers monitor, or speed bumps are an option, however Mr. Kirsch noted the Board has looked into the cost of speed bumps and was quoted approximately \$90,000. Ms. Timmons stated that she would support speed bumps on the main portions of the roadways. Mr. Kirsch asked that a discussion on speed bump locations be added to the next agenda.