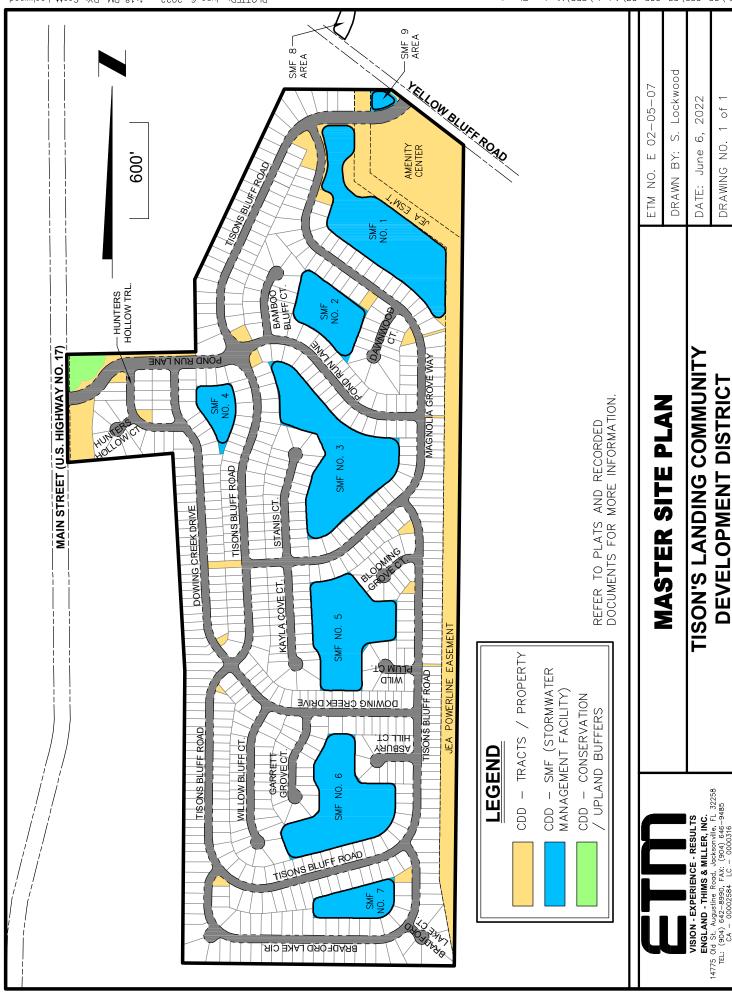

Term Maintenance:                          |
| 0               | Public Facilities                               |
| Р               | Project Photographs                             |

Portion of pages or sections of this report signed and sealed by Engineer Sections A-P Only



14775 Old St. Augustine Rd., Jacksonville, Fl. 32258 Phone (904) 265-3163 Reg No: 2584 Lockwoods@etminc.com

# Scott Jordan Lockwood, P.E.

P.E. No. 68426

# Notes

- 1. This document is prepared in for use by the Tisons Landing Community Development District, Duval County Florida and it is not intended for any other agency or third party use.
- 2. This document has been Digitally signed and sealed, printed copies of this document are not considered signed and sealed and should be verified on each digital copy.





# O. - PROJECT PHOTOGRAPHS



Aerial of Project (By NearMap) (Taken on 10-27-2021)



Project Signage / Landscaping - Secondary Entrance (Tisons Bluff Road at Yellow Bluff Road) (4-25-22)



Entry Roadway and Landscape Median – Secondary Entrance (Tisons Bluff Road at Yellow Bluff Road) (4-25-22)



Project Signage / Landscaping - Primary Entrance (Main Street – U.S. 17 and Pond Run Lane) (4-25-22)



Entry Roadway and Landscape Median – Primary Entrance (Main Street – U.S. 17 and Pond Run Lane) (4-25-22)



Amenity Center – Front Entrance (4-25-22)



Amenity Center – Concrete Sidewalk Cracking (Near ADA Access Ramp) (4-25-22)



Amenity Center – Kitchen Area (4-25-22)



Amenity Center – Outdoor Meeting Space w/ Fireplace (4-25-22)



Amenity Center – Adult Pool Area (4-25-22)



Ame