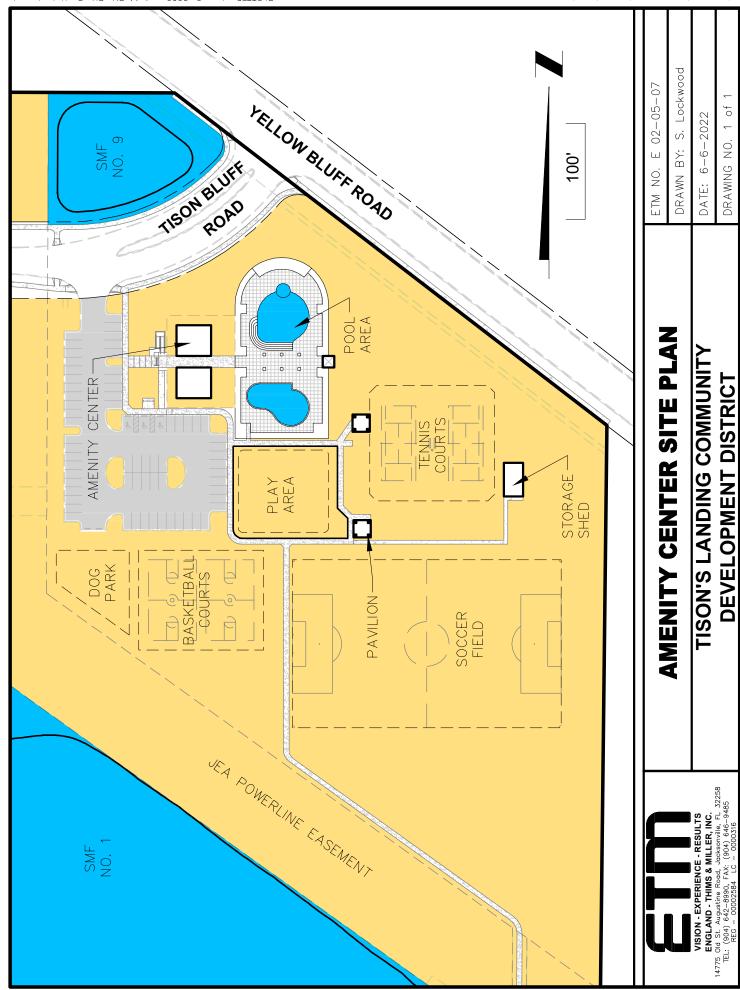

erm Maintenance:                          |
| 0               | Public Facilities                               |
| Р               | Project Photographs                             |

Portion of pages or sections of this report signed and sealed by Engineer Sections A-P Only



14775 Old St. Augustine Rd., Jacksonville, Fl. 32258 Phone (904) 265-3163 Reg No: 2584 Lockwoods@etminc.com

# Scott Jordan Lockwood, P.E.

P.E. No. 68426

# Notes

- 1. This document is prepared in for use by the Tisons Landing Community Development District, Duval County Florida and it is not intended for any other agency or third party use.
- 2. This document has been Digitally signed and sealed, printed copies of this document are not considered signed and sealed and should be verified on each digital copy.





# O. - PROJECT PHOTOGRAPHS



Aerial of Project (By NearMap) (Taken on 10-27-2021)



Project Signage / Landscaping - Secondary Entrance (Tisons Bluff Road at Yellow Bluff Road) (4-25-22)



Entry Roadway and Landscape Median – Secondary Entrance (Tisons Bluff Road at Yellow Bluff Road) (4-25-22)



Project Signage / Landscaping - Primary Entrance (Main Street – U.S. 17 and Pond Run Lane) (4-25-22)



Entry Roadway and Landscape Median – Primary Entrance (Main Street – U.S. 17 and Pond Run Lane) (4-25-22)



Amenity Center – Front Entrance (4-25-22)



Amenity Center – Concrete Sidewalk Cracking (Near ADA Access Ramp) (4-25-22)



Amenity Center – Kitchen Area (4-25-22)



Amenity Center – Outdoor Meeting Space w/ Fireplace (4-25-22)



Amenity Center – Adult Pool Area (4-25-22)



Ameni