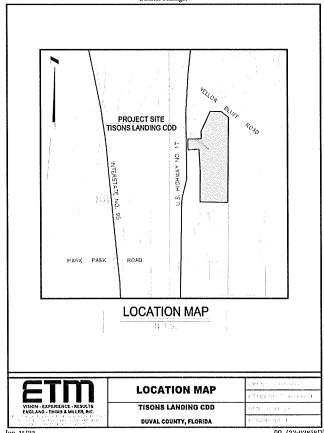

Dear Board Members:

The Tison's Landing Community Development District Board of Supervisors Meeting is scheduled for Thursday, September 14, 2023 at 6:00 p.m. at the Yellow Bluff Amenity Center, 16529 Tisons Bluff Road, Jacksonville, Florida 32218. Following is the agenda for the meeting:

## MINUTES OF MEETING TISON'S LANDING COMMUNITY DEVELOPMENT DISTRICT

The regular meeting of the Board of Supervisors of the Tison's Landing Community Development District was held Thursday, July 13, 2023 at 6:00 p.m. at the Yellow Bluff Amenity Center, 16529 Tisons Bluff Road, Jacksonville, Florida.