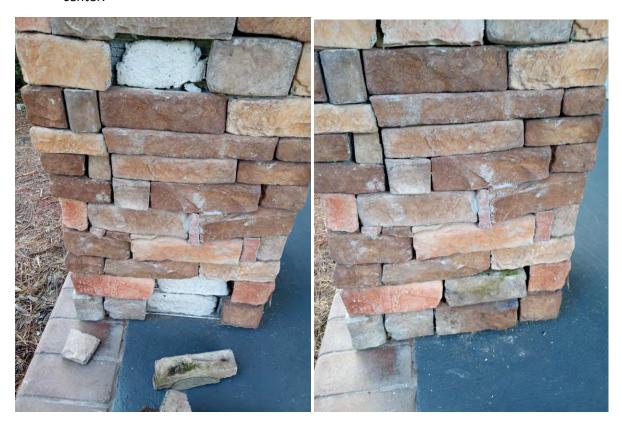

### **Facilities Maintenance Activities**

1. Staff cleaned several streets signs that were very dirty.

2. Staff repaired a brace on the tennis court fence that had come apart.

3. Staff repaired some stonework that had fallen down on pillars on the outside of the amenity center.