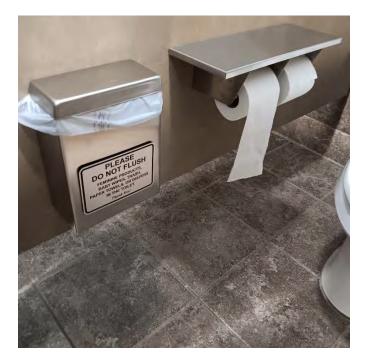

#### **Facilities Maintenance Activities**

1. Staff installed sanitary napkin receptacles in the stalls of the women's restroom.