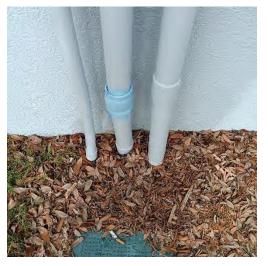

#### Submitted by: Elizabeth Myers and Tim Harden on January 2<sup>nd</sup> 2024

2. Staff repainted the rails on the main pool deck where the finish had worn off.

Before:

After:

3. Staff installed a coupling over a broken piece of electrical conduit on the side of the building facing the parking lot. The broken conduit exposed the wires inside to the elements and could have potentially caused damage to them.

Before:

After:

FOURTH ORDER OF BUSINESS

A.