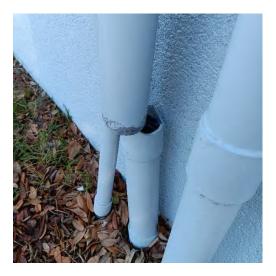

#### Submitted by: Elizabeth Myers and Tim Harden on January 2<sup>nd</sup> 2024

2. Staff repainted the rails on the main pool deck where the finish had worn off.

Before:

After:

3. Staff installed a coupling over a broken piece of electrical conduit on the side of the building facing the parking lot. The broken conduit exposed the wires inside to the elements and could have potentially caused damage to them.