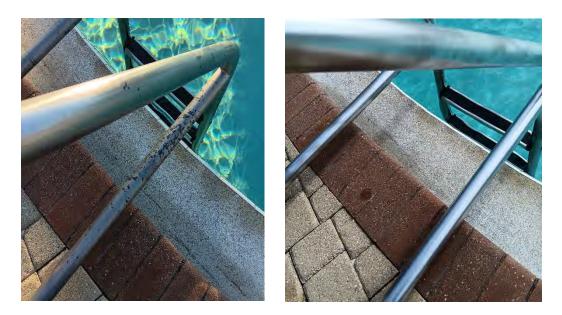

#### Submitted by: Elizabeth Myers and Tim Harden on January 2<sup>nd</sup> 2024

2. Staff repainted the rails on the main pool deck where the finish had worn off.

Before:

After:

3. Staff installed a coupling over a broken piece of electrical conduit on the side of the building facing the parking lot. The broken conduit exposed the wires inside to the elements and could have potentially caused damage to them.