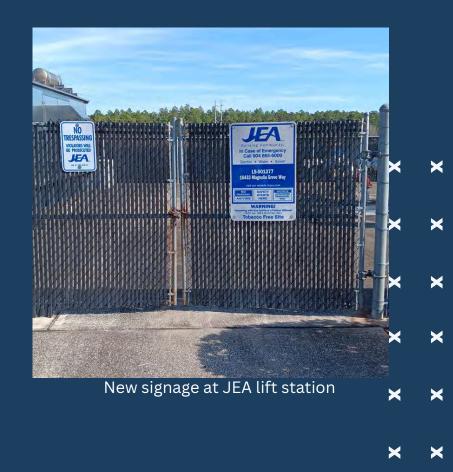

Irrigation leak at Yellow Bluff entrance

Yellow Bluff irrigation leak repaired

Irrigation leak at Main St entrance

Main St irrigation leak repaired

X

Х

Faded signage at JEA lift station

X