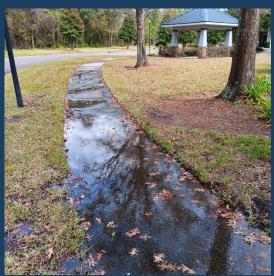

# Irrigation leaks repaired by Lawnboy

Lawnboy repaired a major irrigation leak at both of the entrances on January 7th.

×

×

×

×

×

×

Irrigation leak at Yellow Bluff entrance

Yellow Bluff irrigation leak repaired

Irrigation leak at Main St entrance

Main St irrigation leak repaired

X

Х

Faded signage at JEA lift station

X