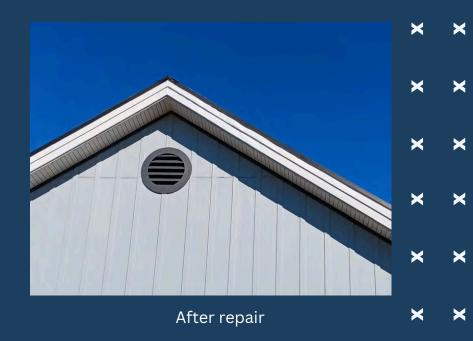

×

Staff logged a ticket with Public Works to repaint stop bars at intersection of Magnolia Grove and Stanis Ct and Magnolia Grove and Kayla Cove Ct.

Missing stop bar at Magnolia Grove and Kayla Cove Ct

Pic of worn stop bar at Magnolia Grove and Stanis

New stop bar at Kayla Cove Ct X X X X

New Stanis stop bar

x

X

Х

X