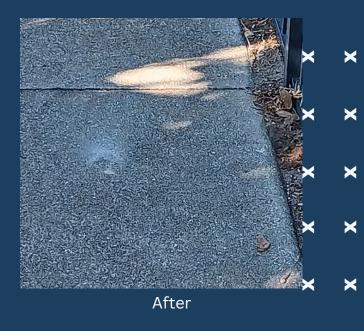

#### E. Field Operations Manager

Mr. Harden provided an overview of repairs and community upkeep that have been completed since the last meeting. He also presented proposals for sidewalk repairs.

On MOTION by Ms. Timmons seconded by Ms. Alford with all in favor the proposal from Alpha Foundation was approved at an amount not to exceed \$3,800.

Ms. Alford asked that Mr. Harden take pictures of the before and after state of the sidewalks.