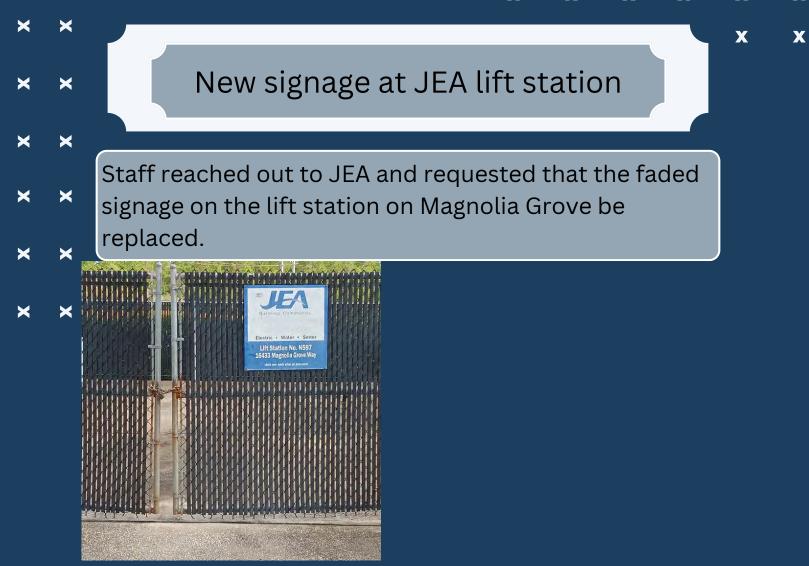

Irrigation leak at Yellow Bluff entrance

Yellow Bluff irrigation leak repaired

Irrigation leak at Main St entrance

Main St irrigation leak repaired

X

Х

Faded signage at JEA lift station

X