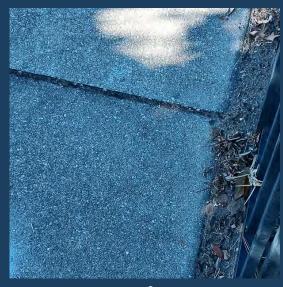

#### E. Field Operations Manager

Mr. Harden provided an overview of repairs and community upkeep that have been completed since the last meeting. He also presented proposals for sidewalk repairs.

On MOTION by Ms. Timmons seconded by Ms. Alford with all in favor the proposal from Alpha Foundation was approved at an amount not to exceed \$3,800.

Ms. Alford asked that Mr. Harden take pictures of the before and after state of the sidewalks.