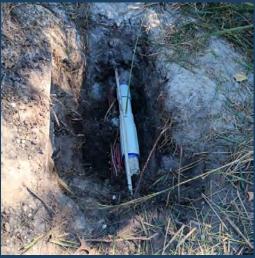

# Irrigation leaks repaired by Lawnboy

Lawnboy repaired a major irrigation leak at both of the entrances on January 7th.

×

×

×

×

×

×

Irrigation leak at Yellow Bluff entrance

Yellow Bluff irrigation leak repaired

Irrigation leak at Main St entrance

Main St irrigation leak repaired

X

Х

Faded signage at JEA lift station

X