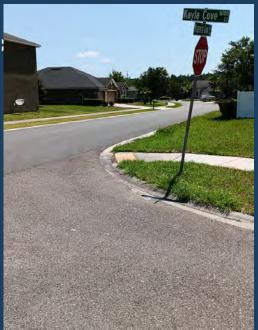

×

Staff logged a ticket with Public Works to repaint stop bars at intersection of Magnolia Grove and Stanis Ct and Magnolia Grove and Kayla Cove Ct.

Missing stop bar at Magnolia Grove and Kayla Cove Ct

Pic of worn stop bar at Magnolia Grove and Stanis