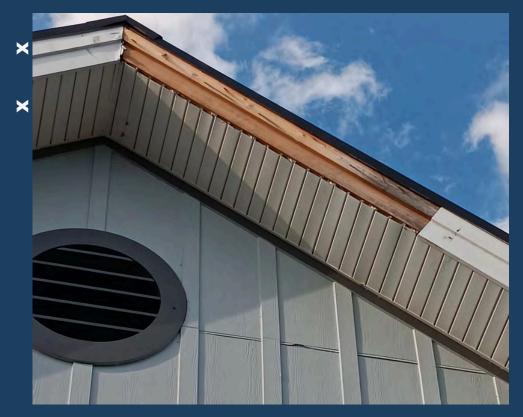

×

Staff logged a ticket with Public Works to repaint stop bars at intersection of Magnolia Grove and Stanis Ct and Magnolia Grove and Kayla Cove Ct.

Missing stop bar at Magnolia Grove and Kayla Cove Ct

Pic of worn stop bar at Magnolia Grove and Stanis

New stop bar at Kayla Cove Ct X X X X

New Stanis stop bar

x

X

Х

X