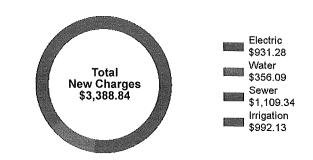

#### Statement of Revenues, Expenditures, and Changes in Fund Balance

|                                                   |    | Adopted           | Pro | rated Budget     |     | Actual                    |    |          |  |
|---------------------------------------------------|----|-------------------|-----|------------------|-----|---------------------------|----|----------|--|
|                                                   |    | Budget            |     | u 12/31/24       | Thr | ru 12/31/24               | V  | /ariance |  |
| Community Operations (continued)                  |    |                   |     | _                |     |                           |    |          |  |
| Irrigation Repairs and Maintenance                | \$ | 10,000            | \$  | -<br>2,500       | \$  | 2,143                     | \$ | 358      |  |
| Landscape Repairs and Maintenance                 | Ψ  | 7,000             | Ψ   | 1,750            | Ψ   | 1,115                     | Ψ  | 636      |  |
| Lake Maintenance (The Lake Doctor)                |    | 11,428            |     | 2,857            |     | 2,412                     |    | 445      |  |
| Utilities-Cable (Comcast)                         |    | 1,680             |     | 420              |     | 370                       |    | 50       |  |
| Utilities-Electric (JEA)                          |    | 1,800             |     | 450              |     | 320                       |    | 130      |  |
| Utilities-Irrigation (JEA)                        |    | 30,000            |     | 7,500            |     | 3,433                     |    | 4,067    |  |
| Community Repairs and Maintenance                 |    | 20,000            |     | 5,000            |     | 5, <del>4</del> 55<br>742 |    | 4,258    |  |
| Community Operations Contingency                  |    | 5,000             |     | 1,250            |     | 742                       |    | 1,250    |  |
| Capital Improvement Plan                          |    | 22,500            |     | 5,625            |     | -                         |    |          |  |
| Capital Reserve Funding                           |    | 22,500<br>162,574 |     | 5,625<br>162,574 |     | -<br>162,574              |    | 5,625    |  |
|                                                   |    | 102,374           |     |                  |     |                           |    |          |  |
| Subtotal Community Operations Expenditures        | \$ | 446,798           | \$  | 247,808          | \$  | 226,713                   | \$ | 21,096   |  |
| Amenity Operations Expenditures                   |    |                   |     |                  |     |                           |    |          |  |
| Amenity Manager (Vesta)                           | \$ | 102,210           |     | 25,553           | \$  | 25,553                    | \$ | -        |  |
| Pool Maintenance (Vesta)                          |    | 33,150            |     | 8,288            |     | 8,288                     |    | -        |  |
| Janitorial Maintenance (Vesta)                    |    | 33,099            |     | 8,275            |     | 8,275                     |    | -        |  |
| Janitorial Supplies (Vesta)                       |    | 4,058             |     | 1,015            |     | 1,015                     |    | (0)      |  |
| Amenity Website (Vesta)                           |    | 3,000             |     | 750              |     | 750                       |    | -        |  |
| Seasonal Office Staffing (Vesta)                  |    | 13,753            |     | 3,438            |     | 3,438                     |    | -        |  |
| Security Camera Monitoring (Envera/High-Tech)     |    | 13,761            |     | 3,440            |     | 3,380                     |    | 60       |  |
| Pool Chemicals (Hawkins)                          |    | 15,000            |     | 3,750            |     | 2,445                     |    | 1,305    |  |
| License / Permit Fees                             |    | 600               |     | · -              |     | -                         |    | -        |  |
| Utilities-Cable (Comcast)                         |    | 6,600             |     | 1,650            |     | 1,511                     |    | 139      |  |
| Utilities-Electric (JEA)                          |    | 17,410            |     | 4,353            |     | 2,710                     |    | 1,642    |  |
| Utilities-Water/Sewer (JEA)                       |    | 12,000            |     | 3,000            |     | 6,019                     |    | (3,019)  |  |
| Refuse Service (Republic Services)                |    | 7,200             |     | 1,800            |     | 2,102                     |    | (302)    |  |
| Pest Control                                      |    | 1,000             |     | 250              |     | 150                       |    | 100      |  |
| Amenity Repairs and Maintenance                   |    | 15,400            |     | 3,850            |     | 1,722                     |    | 2,128    |  |
| Fitness Equipment Maintenance                     |    | 1,000             |     | 250              |     | 330                       |    | (80)     |  |
| Special Events                                    |    | 23,500            |     | 5,934            |     | 5,934                     |    | -        |  |
| Amenity Supplies                                  |    | 5,000             |     | 1,250            |     | 462                       |    | 788      |  |
| Amenity Operations Contingency                    |    | 2,000             |     | 500              |     | -                         |    | 500      |  |
| Capital Outlay                                    |    | -                 |     | -                |     | 4,490                     |    | (4,490)  |  |
| Subtotal Amenity Operations Expenditures          | \$ | 309,740           | \$  | 77,345           | \$  | 78,575                    | \$ | (1,230)  |  |
|                                                   |    |                   |     |                  |     | ·                         |    |          |  |
| Total Operations & Maintenance                    | \$ | 756,538           | \$  | 325,153          | \$  | 305,288                   | \$ | 19,865   |  |
| Total Expenditures                                | \$ | 866,540           | \$  | 364,628          | \$  | 340,075                   | \$ | 24,553   |  |
| <b>r</b> · · · · · ·                              | Ŧ  |                   | +   | ,,,==            | 7   |                           | *  | ,        |  |
| Excess (Deficiency) of Revenues over Expenditures | \$ | -                 | \$  | 476,660          | \$  | 504,547                   | \$ | 27,887   |  |
| Net Change in Fund Balance                        | \$ | -                 | \$  | 476,660          | \$  | 504,547                   | \$ | 27,887   |  |
| Fund Balance - Beginning                          | \$ | -                 |     |                  | \$  | 419,306                   |    |          |  |
| Fund Balance - Ending                             | \$ |                   |     |                  | \$  | 923,852                   |    |          |  |
| Brinning                                          | Ψ  |                   |     |                  | Ψ   | /_0/02                    |    |          |  |

#### Tison's Landing Community Development District Month to Month

| Dec | Jan | Feb | March | April | Мау |
|-----|-----|-----|-------|-------|-----|
|     |     |     |       |       |     |

Sept

| <b>Operations &amp; Maintenance</b>          |            |                   |              |         |      |      |           |      |      |      |      |   |            |
|----------------------------------------------|------------|-------------------|--------------|---------|------|------|-----------|------|------|------|------|---|------------|
| Community Operations                         |            |                   |              |         |      |      |           |      |      |      |      |   |            |
| Insurance (Property) \$                      | -          |                   | \$ -         | \$ - \$ | - \$ | - \$ | - \$      | - \$ | - \$ | - \$ | - \$ | - | \$ 22,201  |
| Field Management & Administration (Vesta)    | 3,098      | 3,098             | 3,098        | -       | -    | -    | -         | -    | -    | -    | -    | - | 9,295      |
| Security Off Duty (JSO)                      | -          | -                 | -            | -       | -    | -    | -         | -    | -    | -    | -    | - | -          |
| Security Camera Monitoring (Envera / Hi-Tech | 1,265      | 2,031             |              | -       | -    | -    | -         | -    | -    | -    | -    | - | 4,005      |
| Landscape Maintenance (LawnBoy)              | 4,424      | 4,424             | 4,424        | -       | -    | -    | -         | -    | -    | -    | -    | - | 13,272     |
| Landscape Mulch                              | -          | -                 | -            | -       | -    | -    | -         | -    | -    | -    | -    | - | -          |
| Landscape Fertilization (Agro Pro)           | 1,611      | 1,611             | -            | -       | -    | -    | -         | -    | -    | -    | -    | - | 4,833      |
| Irrigation Repairs and Maintenance           | -          | 853               |              | -       | -    | -    | -         | -    | -    | -    | -    | - | 2,143      |
| Landscape Repairs and Maintenance            | 372        | 372               |              | -       | -    | -    | -         | -    | -    | -    | -    | - | 1,115      |
| Lake Maintenance (The Lake Doctor)           | 804        | 804               | 804          | -       | -    | -    | -         | -    | -    | -    | -    | - | 2,412      |
| Utilities-Cable (Comcast)                    | 123        | 123               | 123          | -       | -    | -    | -         | -    | -    | -    | -    | - | 370        |
| Utilities-Electric (JEA)                     | 102        | 103               | 115          | -       | -    | -    | -         | -    | -    | -    | -    | - | 320        |
| Utilities-Irrigation (JEA)                   | 1,331      | 992               | 1,110        | -       | -    | -    | -         | -    | -    | -    | -    | - | 3,433      |
| Community Repairs and Maintenance            | -          | 330               | 412          | -       | -    | -    | -         | -    | -    | -    | -    | - | 742        |
| Community Operations Contingency             | -          | -                 | -            | -       | -    | -    | -         | -    | -    | -    | -    | - | -          |
| Capital Improvement Plan                     |            | -                 | -            | -       | -    | -    | -         | -    | -    | -    | -    | - | -          |
| Capital Reserve Funding                      | -          | -                 | 162,574      | -       | -    | -    | -         | -    | -    | -    | -    | - | 162,574    |
| Subtotal Field Expenditures                  | \$ 35,331  | \$ 14,741         | \$ 176,640   | \$-\$   | - \$ | - \$ | - \$      | - \$ | - \$ | - \$ | - \$ | - | \$ 226,713 |
| Amenity Operations Expenditures              |            |                   |              |         |      |      | · · · · · |      |      |      |      |   |            |
| Amenity Manager (Vesta) \$                   | 8,518      | \$ 8,518          | \$ 8,518     | \$ - \$ | - \$ | - \$ | - \$      | - \$ | - \$ | - \$ | - \$ |   | \$ 25,553  |
|                                              | 2,763      | \$ 8,518<br>2,763 |              | \$ - \$ | - >  | - >  | - >       | - >  | - 3  | - 5  | - >  | - |            |
| Pool Maintenance (Vesta)                     | -          |                   |              | -       | -    | -    | -         | -    | -    | -    | -    | - | 8,288      |
| Janitorial Maintenance (Vesta)               | 2,758      | 2,758             | -            | -       | -    | -    | -         | -    | -    | -    | -    | - | 8,275      |
| Janitorial Supplies (Vesta)                  | 338        | 338               |              | -       | -    | -    | -         | -    | -    | -    | -    | - | 1,015      |
| Amenity Website (Vesta)                      | 250        | 250               |              | -       | -    | -    | -         | -    | -    | -    | -    | - | 750        |
| Seasonal Office Staffing (Vesta)             | 1,146      | 1,146             |              | -       | -    | -    | -         | -    | -    | -    | -    | - | 3,438      |
| Security Camera Monitoring (Envera/High-Te   | 1,147      | 1,147             |              | -       | -    | -    | -         | -    | -    | -    | -    | - | 3,380      |
| Pool Chemicals (Hawkins)                     | 925        | 783               | 738          | -       | -    | -    | -         | -    | -    | -    | -    | - | 2,445      |
| License / Permit Fees                        | -          | -                 | -            | -       | -    | -    | -         | -    | -    | -    | -    | - | -          |
| Utilities-Cable (Comcast)                    | 504        | 504               |              | -       | -    | -    | -         | -    | -    | -    | -    | - | 1,511      |
| Utilities-Electric (JEA)                     | 937        | 828               |              | -       | -    | -    | -         | -    | -    | -    | -    | - | 2,710      |
| Utilities-Water/Sewer (JEA)                  | 4,380      | 1,465             |              | -       | -    | -    | -         | -    | -    | -    | -    | - | 6,019      |
| Refuse Service (Republic Services)           | 569        | 968               | 565          | -       | -    | -    | -         | -    | -    | -    | -    | - | 2,102      |
| Pest Control                                 | 50         | 50                | 50           | -       | -    | -    | -         | -    | -    | -    | -    | - | 150        |
| Amenity Repairs and Maintenance              | 987        | 316               | 419          | -       | -    | -    | -         | -    | -    | -    | -    | - | 1,722      |
| Fitness Equipment Maintenance                | -          | 330               | -            | -       | -    | -    | -         | -    | -    | -    | -    | - | 330        |
| Special Events                               | 3,084      | 876               | 1,974        | -       | -    | -    | -         |      | -    | -    | -    | - | 5,934      |
| Amenity Supplies                             | 354        | 94                | 15           | -       | -    | -    | -         | -    | -    | -    | -    | - | 462        |
| Amenity Operations Contingency               | -          | -                 | -            | -       | -    | -    | -         | -    |      | -    | -    | - | -          |
| Capital Outlay                               | -          | -                 | 4,490        | -       | -    | -    | -         | -    | -    | -    | -    | - | 4,490      |
| Subtotal Amenity Expenditures                | \$ 28,708  | \$ 23,134         | \$ 26,732    | \$-\$   | - \$ | - \$ | - \$      | - \$ | - \$ | - \$ | - \$ | - | \$ 78,575  |
| Total Operations & Maintenance               | 64,039     | \$ 37,876         | \$ 203,373   | \$-\$   | - \$ | - \$ | - \$      | - \$ | - \$ | - \$ | - \$ | - | \$ 305,288 |
|                                              |            | ¢ 44.255          | ¢ 040 F0F    | ¢       | *    | *    | ¢         | ¢    | ¢    | ć    | ¢    |   | ¢ 340.055  |
| Total Expenditures                           | \$ 82,294  | \$ 44,257         | \$ 213,525   | \$-\$   | - \$ | - \$ | - \$      | - \$ | - \$ | - \$ | - \$ | - | \$ 340,075 |
| Excess (Deficiency) of Revenues over Exper   | 6 (80,781) | \$ (225)          | ) \$ 585,553 | \$-\$   | - \$ | - \$ | - \$      | - \$ | - \$ | - \$ | - \$ | - | \$ 504,547 |
| Net Change in Fund Balance                   | 6 (80,781) | \$ (225)          | \$ 585,553   | \$-\$   | - \$ | - \$ | - \$      | - \$ | - \$ | - \$ | - \$ | - | \$ 504,547 |