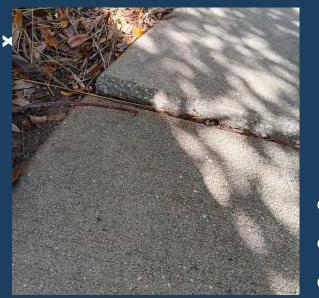

#### E. Field Operations Manager

Mr. Harden provided an overview of repairs and community upkeep that have been completed since the last meeting. He also presented proposals for sidewalk repairs.

On MOTION by Ms. Timmons seconded by Ms. Alford with all in favor the proposal from Alpha Foundation was approved at an amount not to exceed \$3,800.

Ms. Alford asked that Mr. Harden take pictures of the before and after state of the sidewalks.