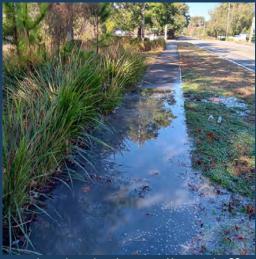

# Irrigation leaks repaired by Lawnboy

Lawnboy repaired a major irrigation leak at both of the entrances on January 7th.

×

×

×

×

×

×

Irrigation leak at Yellow Bluff entrance

Yellow Bluff irrigation leak repaired

Irrigation leak at Main St entrance

Main St irrigation leak repaired

X

Х

Faded signage at JEA lift station

X