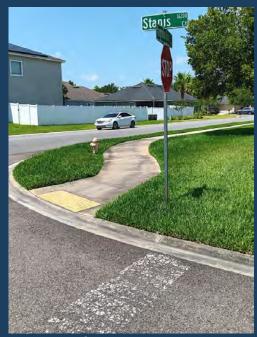

×

Staff logged a ticket with Public Works to repaint stop bars at intersection of Magnolia Grove and Stanis Ct and Magnolia Grove and Kayla Cove Ct.

Missing stop bar at Magnolia Grove and Kayla Cove Ct

Pic of worn stop bar at Magnolia Grove and Stanis