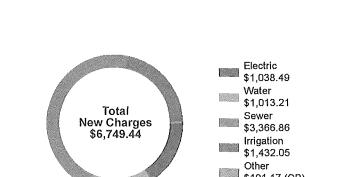

| AP300R YEAR-TO-DATE ACCOUNTS PAYABLE PREPAID/COMPUTER (<br>*** CHECK DATES 11/01/2024 - 11/30/2024 *** TISONS LANDING GF<br>BANK A TISON LANDING | CHECK REGISTER | RUN 12/16/24 | PAGE 1            |
|--------------------------------------------------------------------------------------------------------------------------------------------------|----------------|--------------|-------------------|
| CHECK VEND#INVOICEEXPENSED TO VENDOR NAME<br>DATE DATE INVOICE YRMO DPT ACCT# SUB SUBCLASS                                                       | STATUS         | AMOUNT       | CHECK<br>AMOUNT # |
| 11/04/24 00030 10/25/24 84957412 202411 320-57200-41050                                                                                          | *              | 503.73       |                   |
| TV/INTERNET 11/4-12/3/24<br>10/28/24 84957412 202411 320-53800-41050<br>INTERNET 11/2-12/1/24                                                    | *              | 123.35       |                   |
| INTERNET II/2-12/1/24<br>COMCAST (AUTO PAY)                                                                                                      |                |              | 627.08 003689     |
| 11/04/24 00206 10/22/24 6896289 202410 320-57200-46500<br>AZONE-EPA REG NO. 7870-1                                                               | *              | 470.08       |                   |
| AZONE-EPA REG NO. /8/0-1<br>HAWKINS, INC.                                                                                                        |                |              | 470.08 003690     |
| 11/04/24 00186 11/01/24 413672 202411 320-57200-34502                                                                                            | *              | 60.00        |                   |
| NOV 24 - ACCESS CONTR SYS<br>HI-TECH SYSTEMS ASSOCIATES                                                                                          |                |              | 60.00 003691      |
| 11/04/24 00015 10/30/24 89708215 202410 320-53800-43000                                                                                          | *              | 101.56       |                   |
| ELECTRIC 9/26-10/28/24<br>10/30/24 89708215 202410 320-57200-43000<br>ELECTRIC 9/26-10/28/24                                                     | *              | 936.93       |                   |
| 10/30/24 89708215 202410 320-53800-43100                                                                                                         | *              | 1,432.05     |                   |
| IRRIGATION 9/25-10/27/24<br>10/30/24 89708215 202410 320-57200-43100                                                                             | *              | 3,366.86     |                   |
| SEWER 9/28-10/30/24<br>10/30/24 89708215 202410 320-57200-43100                                                                                  | *              | 1,013.21     |                   |
| WATER 9/28-10/30/24<br>10/30/24 89708215 202410 320-53800-43100                                                                                  | *              | 101.17-      |                   |
| INSP/BACKFLOW FEES<br>JEA (AUTO PAY)                                                                                                             |                |              | 6,749.44 003692   |
| 11/04/24 00229 10/31/24 5 202411 320-57200-49400                                                                                                 | *              | 250.00       |                   |
| FRIENDAVERSARY PRTY 11/23<br>MAXIMUM ENTERTAINMENT TRIVIA                                                                                        |                |              | 250.00 003693     |
| 11/04/24 00229 10/31/24 6 202412 320-57200-49400                                                                                                 | *              | 250.00       |                   |
| BREAKFAST W/SANTA 12/7<br>MAXIMUM ENTERTAINMENT TRIVIA                                                                                           |                |              | 250.00 003694     |
| 11/04/24 00229 10/31/24 7 202412 320-57200-49400                                                                                                 | *              | 250.00       |                   |
| CHRISTMAS KARAOKE 12/14<br>MAXIMUM ENTERTAINMENT TRIVIA                                                                                          |                |              | 250.00 003695     |
| 11/04/24 00064 10/30/24 58949201 202410 320-53800-46202<br>OCT 24 - PEST CONTROL SVC                                                             |                | 50.00        |                   |
| NADER'S PEST RAIDERS                                                                                                                             |                |              | 50.00 003696      |
| 11/04/24 00137 11/01/24 225516B 202411 320-53800-46800                                                                                           | *              | 804.00       |                   |
| NOV 24 - WATER MGMT<br>THE LAKE DOCTORS, INC.                                                                                                    |                |              | 804.00 003697     |
|                                                                                                                                                  |                |              |                   |