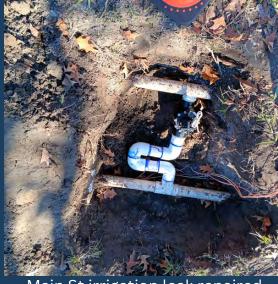

# Irrigation leaks repaired by Lawnboy

Lawnboy repaired a major irrigation leak at both of the entrances on January 7th.

×

×

×

×

×

×

Irrigation leak at Yellow Bluff entrance

Yellow Bluff irrigation leak repaired

Irrigation leak at Main St entrance

Main St irrigation leak repaired

X

Х

Faded signage at JEA lift station

X