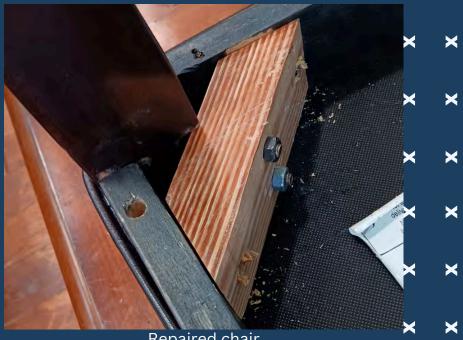

x
x x
x x
x x
x x
x x
x x
x x
x x
x x
x x
x x
x x
x x
x x
x x
x x
x x
x x
x x
x x
x x
x x
x x
x x
x x
x x
x x
x x
x x
x x
x x
x x
x x
x x
x x
x x
x x
x x
x x
x x
x x
x x
x x
x x
x x
x x
x x
x x
x x
x x
x x
x x
x x
x x
x x
x x
x x
x x
x x
x x
x x
x x
x x
x x
x x
x x
x x
x x
x x
x x
x x
x x
x x
x x
x x
x x
x x
x x
x x
x x
x x
x x
x x
x x
x x
x x
x x
x x
x x
x x
x x
x x
x x
x x
x x
x x
x x
x x
x x
x x
x x
x x
x x
x x
x x
x x
x x
x x
x x
x x
x x
x x
x x
x x
x x
x x
x x
x x
x x
x x
x x
x x
x x
x x
x x
x x
x x
x x
x x
x x
x x
x x
x x
x x
x x
x x
x x
x x
x x
x x
x x
x x
x x
x x
x x
x x
x x
x x
x x

X

X

X

X

Х

X

X



Before repair



| X | X | X | X | X | X |
|---|---|---|---|---|---|
|   |   |   |   |   |   |
| X | X | X | X | X | X |





Damaged chair

X

X

X

X

Х

X

X

X

X

Х

X

X



**Repaired chair** 

×

×

×

×

X

Х

X

×

×

×

Staff logged a ticket with Public Works to repaint stop bars at intersection of Magnolia Grove and Stanis Ct and Magnolia Grove and Kayla Cove Ct.



Missing stop bar at Magnolia Grove and Kayla Cove Ct



Pic of worn stop bar at Magnolia Grove and Stanis



New stop bar at Kayla Cove Ct X X X X



New Stanis stop bar



x

X

Х

X

# Irrigation leaks repaired by Lawnboy

Lawnboy repaired a major irrigation leak at both of the entrances on January 7th.



×

×

×

×

×

×

Irrigation leak at Yellow Bluff entrance



Yellow Bluff irrigation leak repaired



Irrigation leak at Main St entrance



Main St irrigation leak repaired



X

Х





Faded signage at JEA lift station

X

X

Х

Х

X

X

X

X

X

Х

X

Х



# If you have questions co