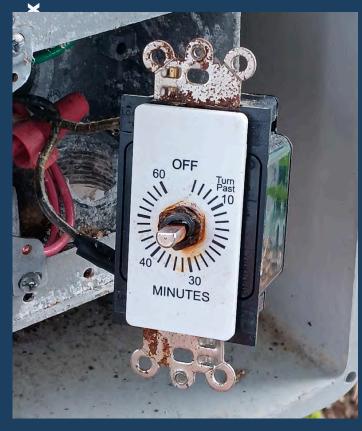

## TENNIS COURT TIMER SWITCH

Staff noticed that the tennis courts lights were remaining on over night. The timer switch was replaced to prevent this from happening.

X

X

X

X

X

X