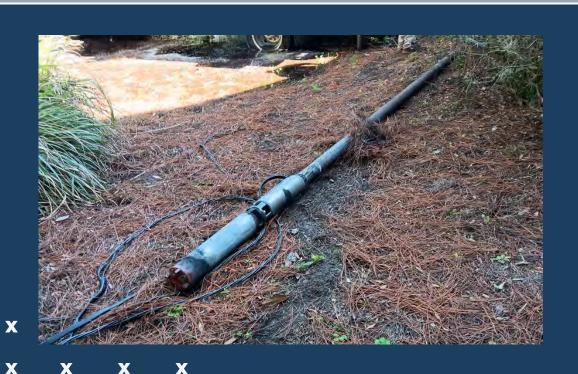

## Pump Replacement

East Coast Wells pulled the drop pipe and well pump out of the well to determine why the pump was not functioning properly. They determined that the impellar was damaged. The solution proposed was to replace the pump and motor at a cost of \$12,640. An alternative option was to replace the pump and reuse the current motor for \$8,340. Partridge Well Drilling proposed replacing the damaged pump for \$5,200. Staff advised the Board Chair to replace the pump and motor to avoid having incurring the cost of extracting the equipment for future repairs.