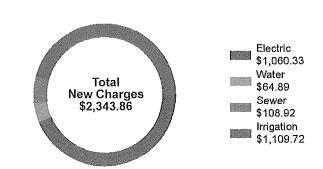

| 1,109.72  |
| Total New Charges                                          | \$          | 2,343.86  |
| (A complete breakdown of charges can be found on the       | e following | g pages.) |
| Previous Balance                                           | \$          | 3,388.84  |
| Payment(s) Received                                        |             | -3,388.84 |
| Balance Before New Charges                                 |             | 0,00      |
| New Charges                                                |             | 2,343.86  |
| Do not pay. AutoPay will process your payment on 01/24/25. | \$          | 2,343.86  |

#### **MESSAGES**



Change your light bulbs to LEDs.



Energy Star commercial dishwashers are 10 percent more water-efficient than standard models.



PLEASE DETACH AND RETURN PAYMENT STUB BELOW WITH TOTAL DUE IN ENVELOPE PROVIDED.





| Check he | re for telephone/mail add | ress correction and fill in on reverse s                                        | ide. |
|----------|---------------------------|---------------------------------------------------------------------------------|------|
| Add \$   | to my monthly bill: \$    | for Neighbor to Neighbor and/or \$<br>I notify JEA when I no longer wish to con | for  |

Additional information on reverse side.

| Acct #: 8970821539                       | Bill Date: 01/02/25                   |
|------------------------------------------|---------------------------------------|
| Do not pay. AutoPay will process your pa | lyment on 01/24/25, TOTAL AMOUNT PAID |
| \$2,343.86