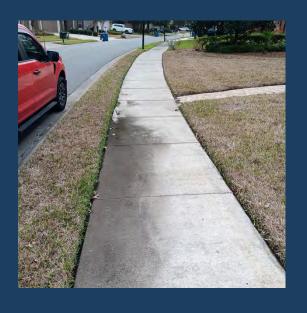

Thank you for your ongoing support.
Please let me know if you have any
questions or need further details.

Pressure Washing

Staff pressure washed the sidewalks and pavers at the two pocket parks on Magnolia Grove Way and two of the parks on Tisons Bluff Rd.