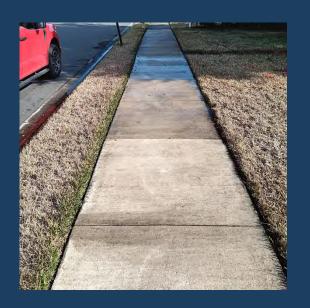

Thank you for your ongoing support.
Please let me know if you have any
questions or need further details.

Pressure Washing

Staff pressure washed the sidewalks and pavers at the two pocket parks on Magnolia Grove Way and two of the parks on Tisons Bluff Rd.