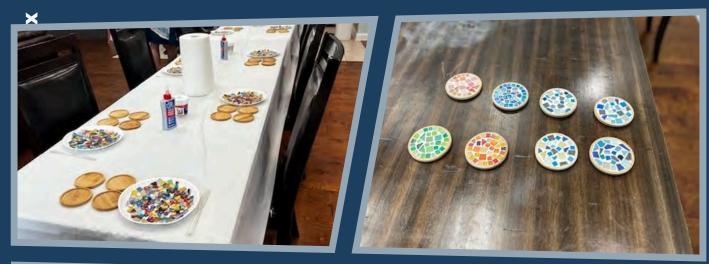

## PAST EVENT SUMARY

X

X

X

×

Date: February 14th 10am to noon

×

×

×

×

×

X

X

Event: Paint Party for Home schoolers