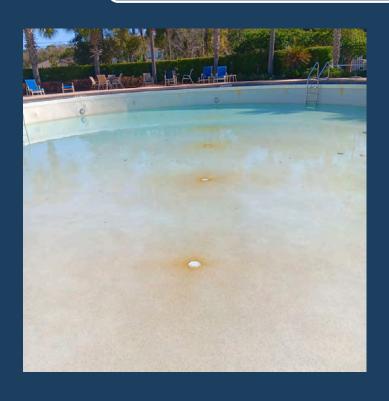

# Missing Tiles Replaced

The pool had been cited for cracked pool tiles by the Health Department on previous inspections.

Staff attempted to make underwater repairs with pool puddy, but these repairs did not hold up. As a last resort the pool was drained and the missing tiles were replaced. This was done in house in order to save the District money.