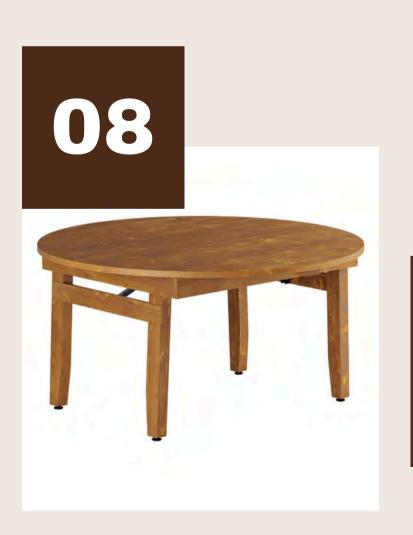

# OPTIONS

\$464.4

\$825 pack 3

- **Materials:** Weather-resistant wood, high-quality resin, or thermal infused laminate.
- **Design:** Durable tabletops designed for easy cleaning and long-term use. Color options with choice two.
- **Size**: All three choices offer 48-inch tops, providing ample seating for up to six people
- Warranties:
- Choice #1 includes a one-year manufacturer warranty
- Choices #2 and #3 each come with a two-year manufacturer warranty

### **OPTION 1**

This table is a versatile option for indoor or outdoor catered events or any indoor restaurant looking to add a casual, rustic feel to their space. Make setting up and tearing down parties and banquets simpler than ever with this Lancaster Table.