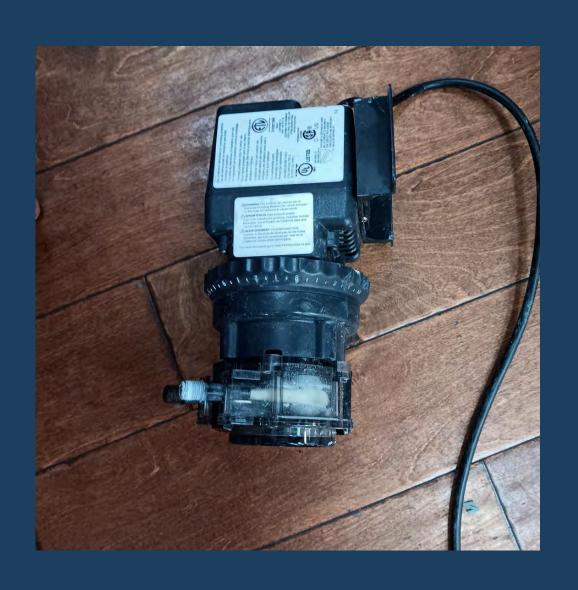

### REPLACEMENT OF STENNER PUMPS

×

X

X

X

X

×

×

X

X

X

X

Two of the stenner pumps, which infuse the pools with chlorine and sulfuric acid failed and new pumps were ordered and installed.

X

Status of Tempools Inc project to resurface the spray feature pool