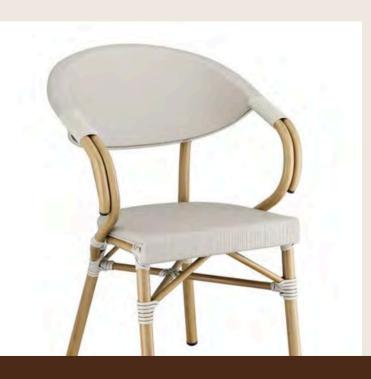

This chair's cross back and U-shaped underbar combines with its sleek wooden frame to instill a classic look in any location. Additionally, the smooth surface provides a natural wood feel, while the rustic white finish offers a stylish look. Plus, the cushion's peppery black color enhances your

event's decor, complementing the chair's appearance. It is a versatile option for indoor or outdoor catered events or any indoor restaurant looking to add a casual feel to their space.

TABLES: \$464.49 x 6= \$2,786.94