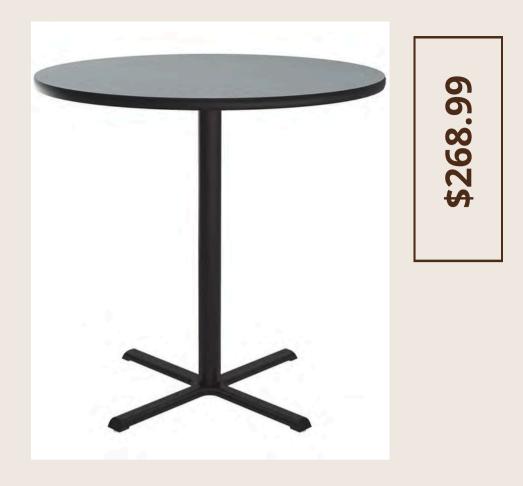

### **OPTION 3**

I

this Correll 48" round black granite finish standard height thermal-fused laminate top cafe / breakroom table. This table has a 1 1/4" thick, two-sided thermal-fused laminate top with a 1 1/8" thick high-density particle board core to stand up to frequent use by patrons or employees. Plus, the black T-mold

edging protects the table's edge from chipping or suffering other damage during use. The durable, thermal-fused construction is resistant to wear, scratches, stains, and food, which makes this table a great choice for anything from breakrooms to cafes and delis.

receptions, and weddings

TABLES: \$268.99 x 6= \$1,613.94 Chairs: \$54.49 x 36 = \$1,961.64 TOTAL COST: \$3,575.58