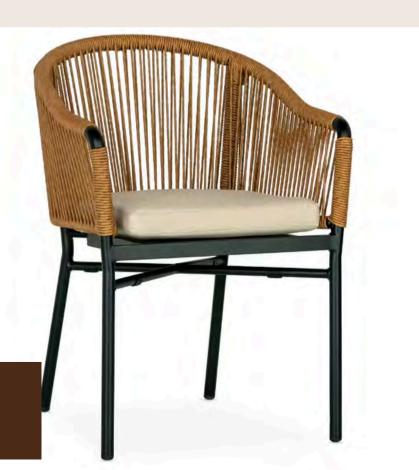

The existing furniture has served us well but is showing signs of wear and no longer represents the vibrant and welcoming atmosphere we strive for in Yellow Bluff Landing.

### A COHESIVE COASTAL DESIGN

The Amenity Center is the heart of our community—a place where residents gather for events, meetings, and rentals. Comfortable and attractive furniture will significantly improve their experience and enjoyment. With increased rentals, poolside activities, and community events on the calendar, now is the perfect time to refresh the space and make it inviting.

# OPTIONS

\$464.4

\$825 pack 3

- **Materials:** Weather-resistant wood, high-quality resin, or thermal infused laminate.
- **Design:** Durable tabletops designed for easy cleaning and long-term use. Color options with choice two.
- **Size**: All three choices offer 48-inch tops, providing ample seating for up to six people
- Warranties:
- Choice #1 includes a one-year manufacturer warranty
- Choices #2 and #3 each come with a two-year manufacturer warranty

### \$59.99

- Materials: light weight aluminum welded aluminun frame, light weight ashwood constuction, fiberglass polyproplene resin.
- **Design:** from coastal, rustic to banquet hall.
- Size: All four choices offer weight capacity 300lb or over.
- Warranties:
- Choices #1 #2 and #4 offer Lancaster warranty.

### **OPTION 1**

This table is a versatile option for indoor or outdoor catered events or any indoor restaurant looking to add a casual, rustic feel to their space. Make setting up and tearing down parties and banquets simpler than ever with this Lancaster Table.

This chair's cross back and U-shaped underbar combines with its sleek wooden frame to instill a classic look in any location. Additionally, the smooth surface provides a natural wood feel, while the rustic white finish offers a stylish look. Plus, the cushion's peppery black color enhances your

event's decor, complementing the chair's appearance. It is a versatile option for indoor or outdoor catered events or any indoor restaurant looking to add a casual feel to their space.

TABLES: \$464.49 x 6= \$2,786.94