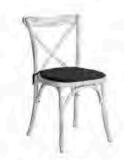

This chair's cross back and U-shaped underbar combines with its sleek wooden frame to instill a classic look in any location. Additionally, the smooth surface provides a natural wood feel, while the rustic white finish offers a stylish look. Plus, the cushion's peppery black color enhances your

event's decor, complementing the chair's appearance. It is a versatile option for indoor or outdoor catered events or any indoor restaurant looking to add a casual feel to their space.

TABLES: \$464.49 x 6= \$2,786.94

Chairs: \$59.99 x 36 = \$2,159.64

TOTAL COST: \$4,946.58

Circular with a diameter of 48 inches, the Grosfillex US715037 outdoor table is ideal for groups of six. It's made of a resin material that supports outside use without degrading around chlorine, salt air, or ultraviolet rays. Because this material resists weather damage, it's ideal for outdoor use on patios or at