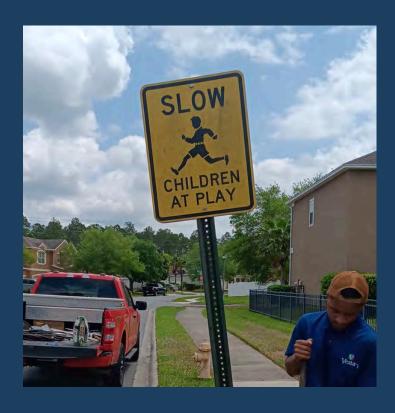

Replacement of sign

X

X

X

X

X

Staff replaced a sign that was worn and peeling at the pocket park at Tison's Bluff Rd and Magnolia Grove.

X