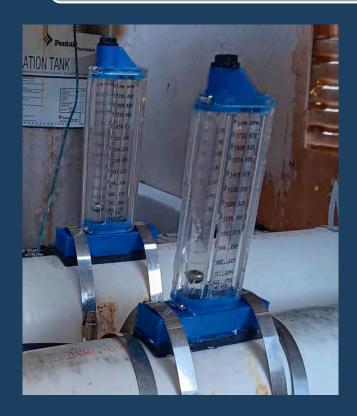

### FLOW METER REPLACEMENT

. The flow meters on the main pool were not reading accurately. Staff ordered and installed new flow meters to keep the pool compliant with Health Department guidelines.

X

X

X