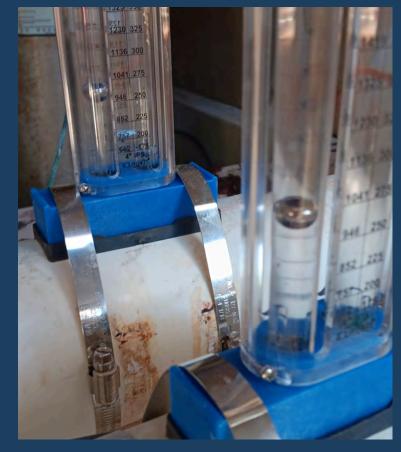

### FLOW METER REPLACEMENT

. The flow meters on the main pool were not reading accurately. Staff ordered and installed new flow meters to keep the pool compliant with Health Department guidelines.

X

X

X