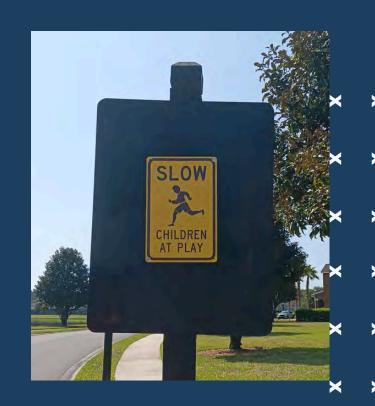

Replacement of sign

X

X

X

X

X

Staff replaced a sign that was worn and peeling at the pocket park at Tison's Bluff Rd and Magnolia Grove.

X