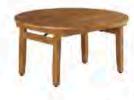

### **OPTION 1**

This table is a versatile option for indoor or outdoor catered events or any indoor restaurant looking to add a casual, rustic feel to their space. Make setting up and tearing down parties and banquets simpler than ever with this Lancaster Table.

event's decor, complementing the chair's appearance. It is a versatile option for indoor or outdoor catered events or any indoor restaurant looking to add a casual feel to their space.

TABLES: \$464.49 x 6= \$2,786.94

Chairs: \$59.99 x 36 = \$2,159.64

TOTAL COST: \$4,946.58

Circular with a diameter of 48 inches, the Grosfillex US715037 outdoor table is ideal for groups of six. It's made of a resin material that supports outside use without degrading around chlorine, salt air, or ultraviolet rays. Because this material resists weather damage, it's ideal for outdoor use on patios or at