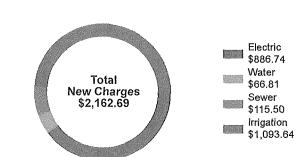

#### **ADDRESS**

Vesta Property Services 245 Riverside Ave. #300 Jacksonville, FL 32202

| 5 | Щ  | ľ  | и | , |     |    |
|---|----|----|---|---|-----|----|
| 1 | 6: | 52 | 9 | Т | iso | on |

s Bluff Rd Jacksonville, FL 32218

| ESTIMATE# | DATE       |  |
|-----------|------------|--|
| 3621      | 03/25/2025 |  |

#### PROJECT STATUS

4 Pending

| DATE PROD<br>SERV | DUCT / DESCRIPTION/ICE | ON                                            | AMOUNT   |
|-------------------|------------------------|-----------------------------------------------|----------|
| Gold              | not to excee           |                                               | 5,100.00 |
|                   |                        | a - 904.612.6668<br>Vestapropertyservices.com |          |

**TOTAL** 

We appreciate your payment. If you choose this method of payment, please send remittance notification to ar@fcmindustries.com.

Thank you for the opportunity to bid your project. We look forward to working with

\$5,100.00

Please note that there is a 3% surcharge on all credit card payments. All estimates are valid for 90days.

Accepted By Accepted Date

A.