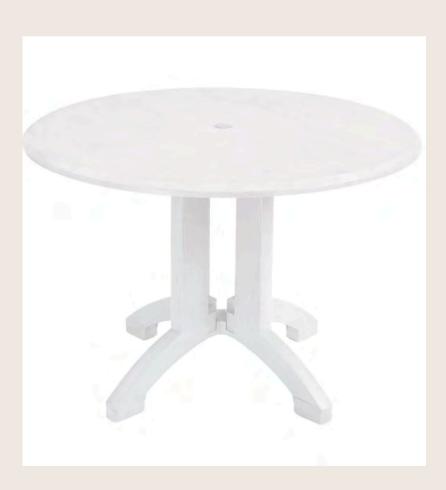

### **OPTION 1**

This table is a versatile option for indoor or outdoor catered events or any indoor restaurant looking to add a casual, rustic feel to their space. Make setting up and tearing down parties and banquets simpler than ever with this Lancaster Table.

event's decor, complementing the chair's appearance. It is a versatile option for indoor or outdoor catered events or any indoor restaurant looking to add a casual feel to their space.

TABLES: \$464.49 x 6= \$2,786.94

Chairs: \$59.99 x 36 = \$2,159.64

TOTAL COST: \$4,946.58

Circular with a diameter of 48 inches, the Grosfillex US715037 outdoor table is ideal for groups of six. It's made of a resin material that supports outside use without degrading around chlorine, salt air, or ultraviolet rays. Because this material resists weather damage, it's ideal for outdoor use on patios or at