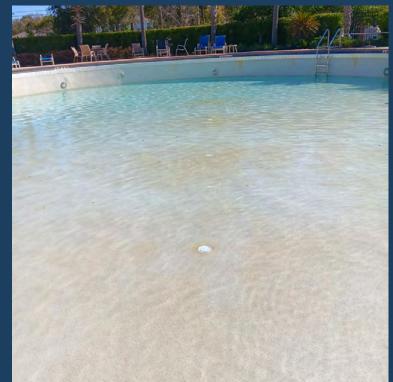

# Missing Tiles Replaced

The pool had been cited for cracked pool tiles by the Health Department on previous inspections.

Staff attempted to make underwater repairs with pool puddy, but these repairs did not hold up. As a last resort the pool was drained and the missing tiles were replaced. This was done in house in order to save the District money.