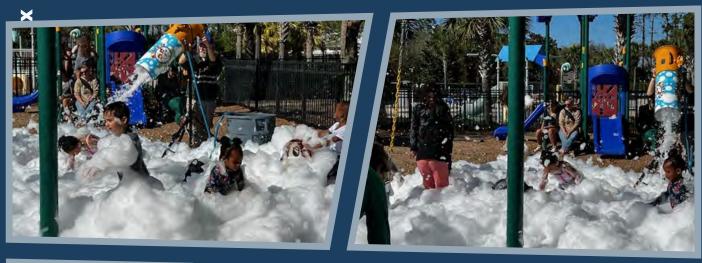

# Missing Tiles Replaced

The pool had been cited for cracked pool tiles by the Health Department on previous inspections.

Staff attempted to make underwater repairs with pool puddy, but these repairs did not hold up. As a last resort the pool was drained and the missing tiles were replaced. This was done in house in order to save the District money.