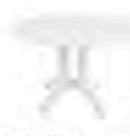

### **OPTION 3**

I

this Correll 48" round black granite finish standard height thermal-fused laminate top cafe / breakroom table. This table has a 1 1/4" thick, two-sided thermal-fused laminate top with a 1 1/8" thick high-density particle board core to stand up to frequent use by patrons or employees. Plus, the black T-mold

edging protects the table's edge from chipping or suffering other damage during use. The durable, thermal-fused construction is resistant to wear, scratches, stains, and food, which makes this table a great choice for anything from breakrooms to cafes and delis.

receptions, and weddings

TABLES: \$268.99 x 6= \$1,613.94 Chairs: \$54.49 x 36 = \$1,961.64 TOTAL COST: \$3,575.58