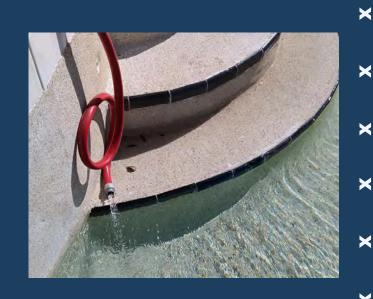

### FLOW METER REPLACEMENT

. The flow meters on the main pool were not reading accurately. Staff ordered and installed new flow meters to keep the pool compliant with Health Department guidelines.

X

X

X